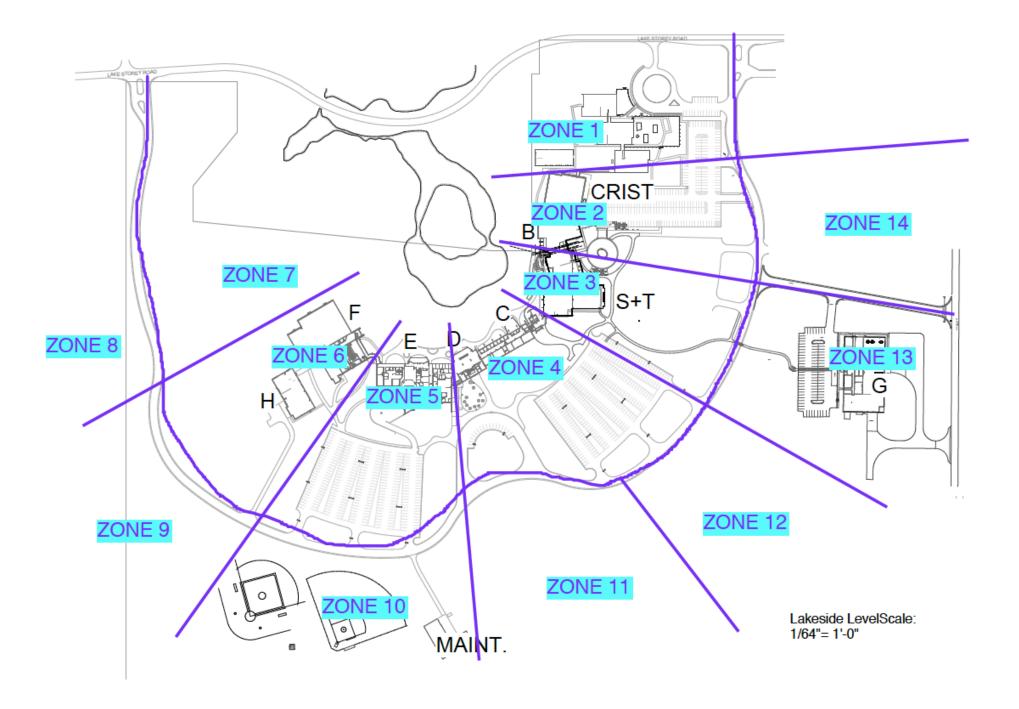

#### **EXTERNAL SIGNAGE**

- **Design** Provide various types of signage needed.
- **Quantity** Breakdown of necessary signs includes:
  - New Galesburg campus monument sign reflecting new branding\*
    - Original sign is covered by current sign
    - Similar approach is likely the prudent option
  - New Carthage campus monument & building signs reflecting new branding\*
  - o **Zone 1** 
    - Building A (current criminology, marketing; fall will be temporary Testing Center, bookstore)
    - Building AA (current nursing; fall will be temporary Student Life, Diversity & Inclusion, Tutoring and the Welcome Center)
  - o **Zone 2** 
    - Building B (Crist Student Center) Student Services, student accounts payable, Innkeepers (Charger Café)
  - Zone 3\*
    - Science & Technology Center (biology, chemistry, physics, natural sciences, nursing, dental hygiene)
  - **Zone 4** 
    - Building C (Information Technology, dean of transfer, humanities, fine arts, social sciences)
    - Building D (lakeside lounge, Charger patio, art gallery business office, technology services)
  - o **Zone 5** 
    - Building E (administration, library, Faculty Teaching Learning Center (FTLC), receiving/loading dock, mailroom)
  - o **Zone 6** 
    - Building F (Fitness Center, John M. Lewis Gymnasium & theater, art classrooms)
    - Building H (mortuary science)
  - o **Zone 10** 
    - Softball/baseball fields

- Grounds and maintenance building
- o **Zone 13** 
  - Building G (Advanced Technology Center)
- **Permits** Work with current contractors and local entities to ensure any necessary permits are secured in compliance prior to installation.
- **Installation** Work with current contractors to ensure signage is installed properly.

\*First phase in the overall project.