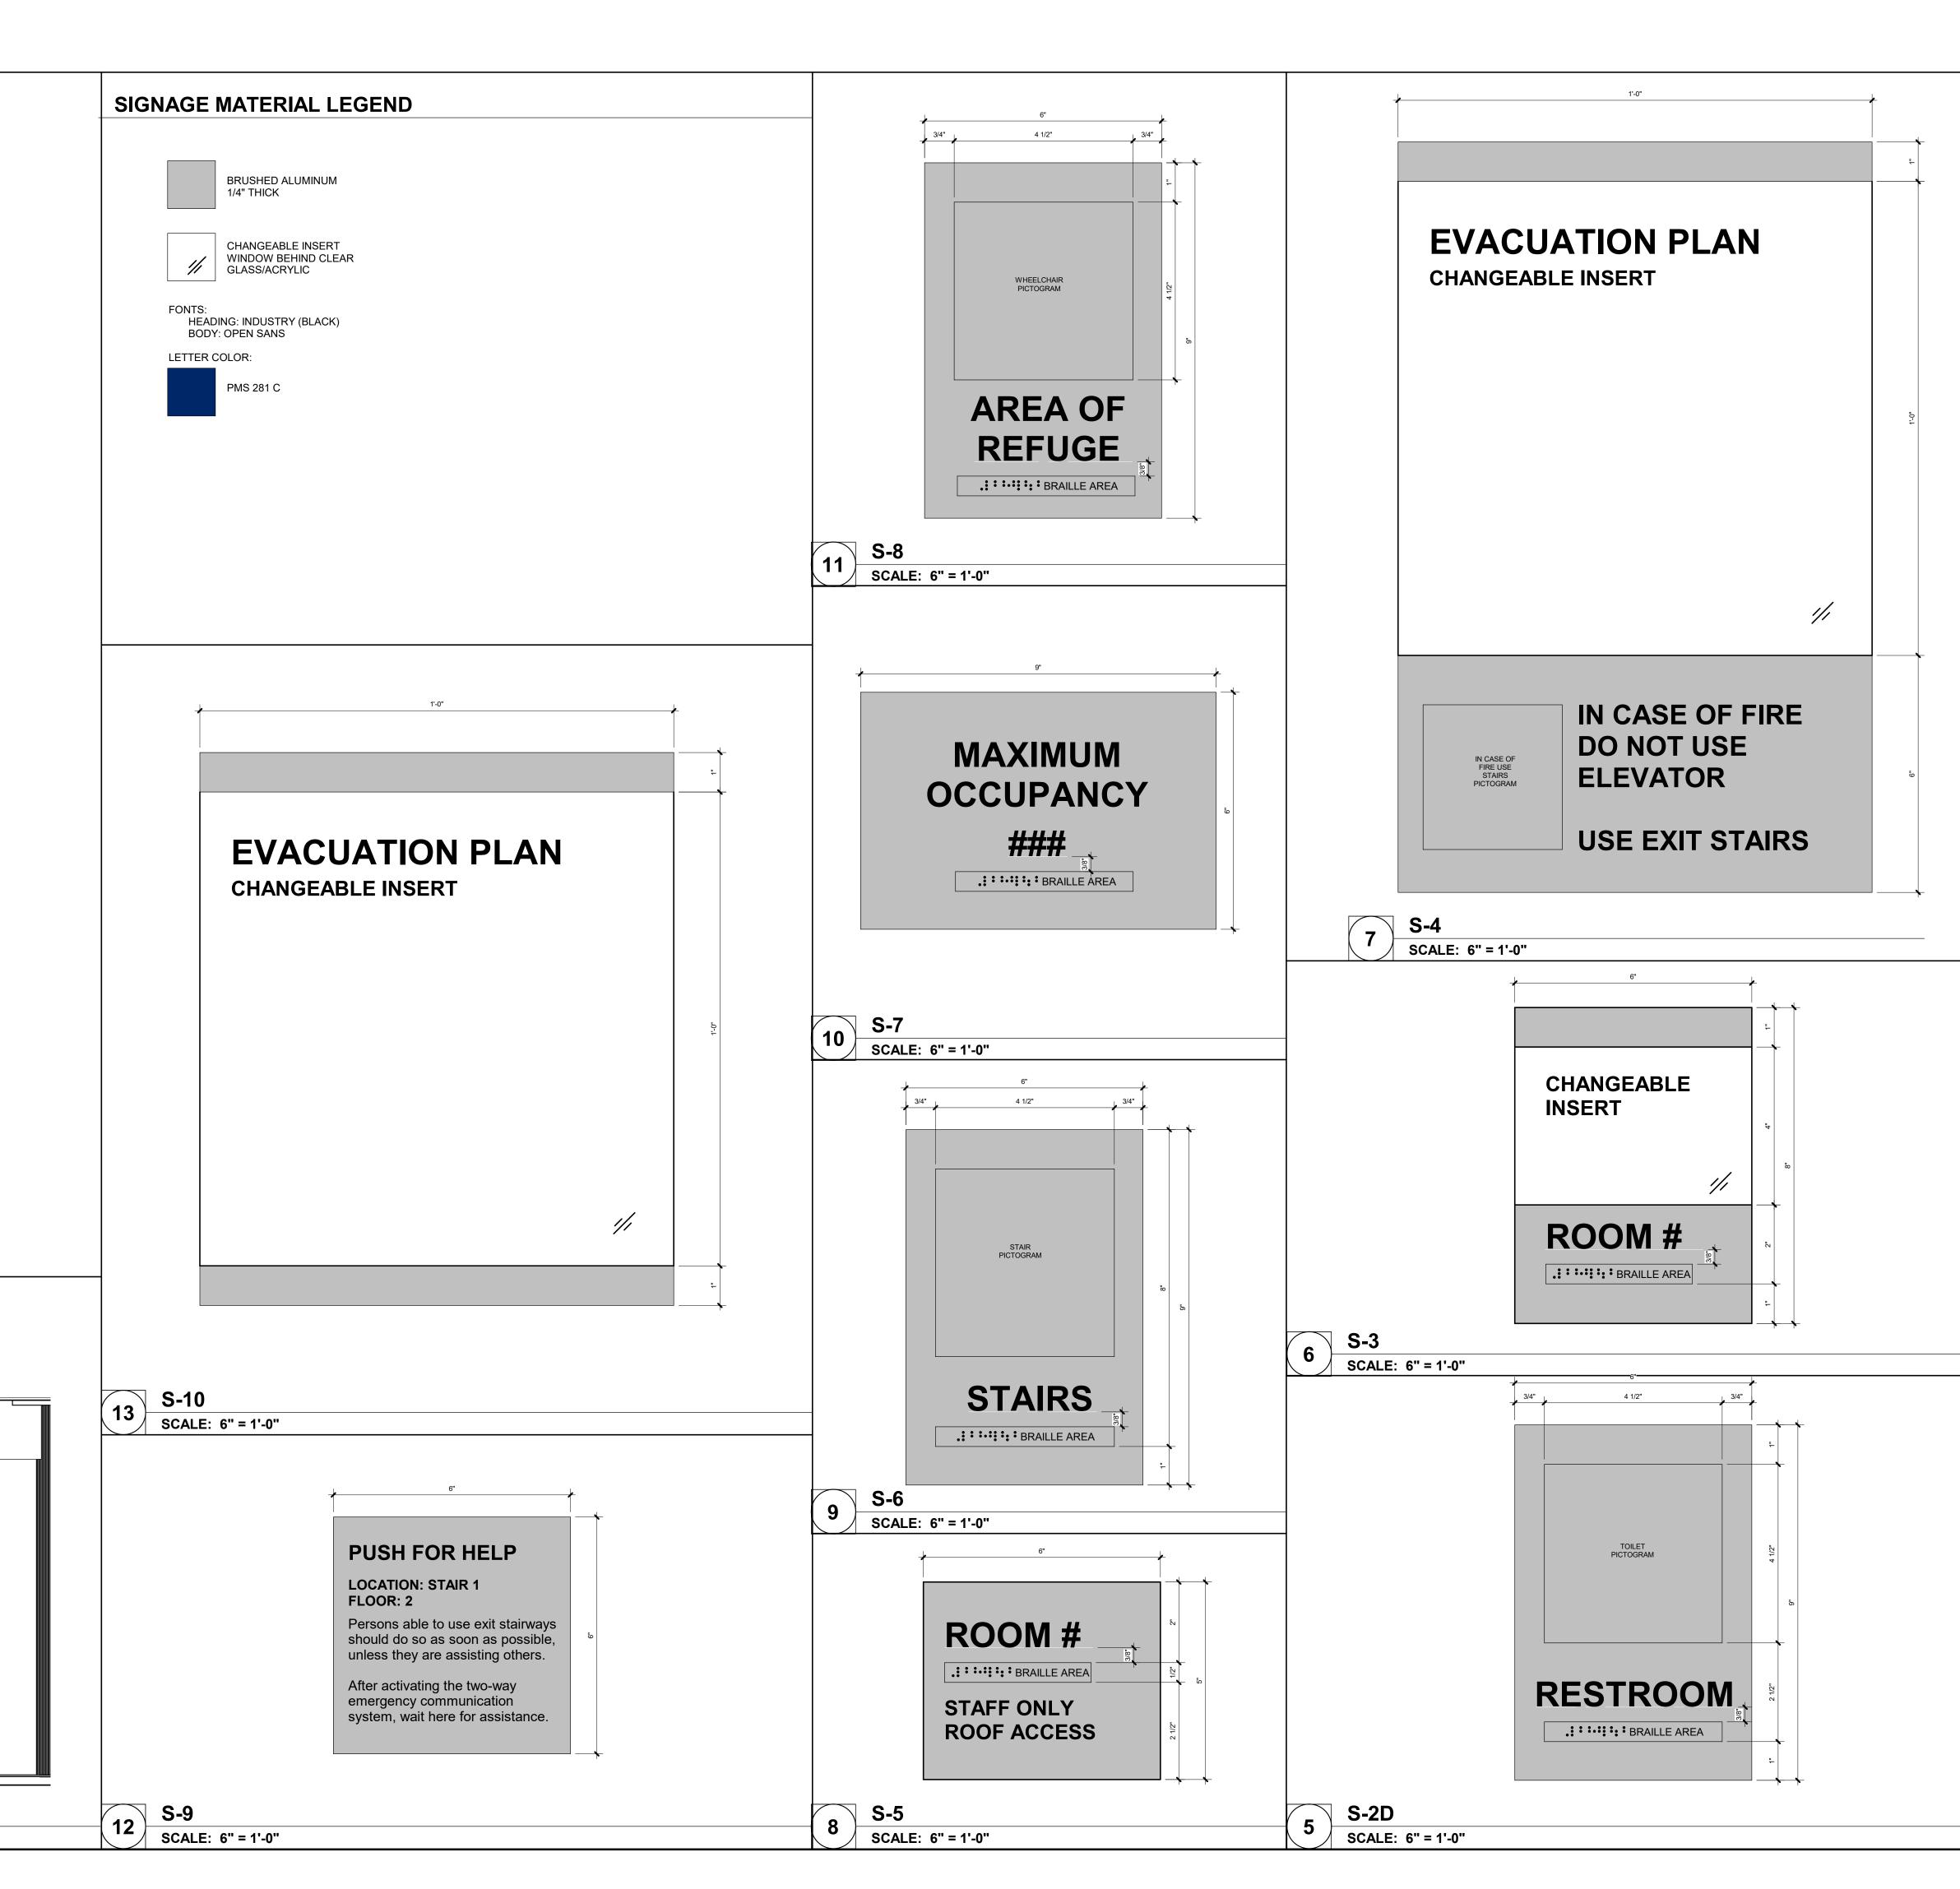

# ADDENDUM

9

| SIGNAGE COPY SCHEDULE |                |                                      |                               |      |                    |          | SIGNAGE COPY SCHEDULE |                                      |                                    |            |                   |
|-----------------------|----------------|--------------------------------------|-------------------------------|------|--------------------|----------|-----------------------|--------------------------------------|------------------------------------|------------|-------------------|
| OM NO.                | BRAILLE        | RAISED LETTER COPY                   | INSERT COPY                   | TYPE | NOTES              | ROOM NO. | BRAILLE               | RAISED LETTER COPY                   | INSERT COPY                        | TYPE       | NOTES             |
| -                     | -              | -                                    | EVACUATION PLAN               | S-10 |                    | 3136     | 3136                  | -                                    | CLASSROOM & LAB -                  | S-3        |                   |
| -                     | AREA OF REFUGE | AREA OF REFUGE                       | -                             | S-8  | PICTOGRAM INCLUDED |          |                       |                                      | NURSIN / MEDICAL                   |            |                   |
| -                     | -              | ELEVATOR, IN CASE OF FIRE USE STAIRS | EVACUATION PLAN               | S-4  | PICTOGRAM INCLUDED |          |                       |                                      | ASSISTANT                          |            |                   |
| -                     | MAXIMUM        | MAXIMUM OCCUPANCY ##                 | -                             | S-7  |                    | 3136A    | 3136A                 | STORAGE                              | -                                  | S-1        |                   |
|                       | OCCUPANCY ##   |                                      |                               |      |                    | 3137     | 3137                  | -                                    | CLASSROOM - DHG                    | S-3        |                   |
| -                     | -              | PUSH FOR HELP                        | -                             | S-9  | -                  | 3140     | 3140                  | MECHCANICAL, JANITORIAL & ELECTRICAL | -                                  | S-1        |                   |
| -                     | STAIRS         | STAIRS                               | -                             | S-6  | PICTOGRAM INCLUDED | 3140A    | 3140A                 | ELECTRICAL                           | -                                  | S-1        |                   |
| -                     | WELCOME        | WELCOME WALL                         | -                             | S-11 | SEE DETAIL#14/I2.0 | 3141     | 3141                  | -                                    | CLASSROOM                          | S-3        |                   |
| 102                   | 3102           | -                                    | DENTAL WAITING                | S-3  |                    | 3201A    | RESTROOM              | RESTROOM                             | -                                  | S-2B       | PICTOGRAM INCLUDE |
| 103                   | 3103           | -                                    | STAFF BREAK ROOM              | S-3  |                    | 3201B    | RESTROOM              | RESTROOM                             | -                                  | S-2C       | PICTOGRAM INCLUDE |
| 104                   | 3104           | -                                    | CHANGING ROOM                 | S-3  |                    | 3201C    | RESTROOM              | RESTROOM                             | -                                  | S-2D       | PICTOGRAM INCLUDE |
| 105                   | 3105           | RESTROOM                             | -                             | S-2C |                    | 3201D    | RESTROOM              | RESTROOM                             | -                                  | S-2D       | PICTOGRAM INCLUDE |
| 106                   | 3106           | -                                    | OFFICE WITH NAMES             | S-3  |                    | 3201E    | RESTROOM              | RESTROOM                             | -                                  | S-2C       | PICTOGRAM INCLUDE |
|                       |                |                                      | (TBD)                         |      |                    | 3201F    | RESTROOM              | RESTROOM                             | -                                  | S-2B       | PICTOGRAM INCLUDE |
| 108                   | 3108           | RECEPTION                            | -                             | S-1  |                    | 3202     | RESTROOM              | JANITORIAL                           |                                    | S-1        |                   |
| 109                   | 3109           | -                                    | OFFICE WITH NAMES<br>(TBD)    | S-3  |                    | 3203     | 3203                  | -                                    | FACULTY OFFICE WITH<br>NAMES (TBD) | S-3        |                   |
| 110                   | 3110           | RESTROOM                             | -                             | S-2B |                    | 3204     | 3204                  | -                                    | FACULTY OFFICE WITH                | S-3        |                   |
| 111                   | 3111           | -                                    | RADIOLOGY                     | S-3  |                    |          |                       |                                      | NAMES (TBD)                        |            |                   |
| 112                   | 3112           | -                                    | RADIOLOGY VIEWING             | S-3  |                    | 3205     | 3205                  | -                                    | FACULTY OFFICE WITH                | S-3        |                   |
| 114                   | 3114           | -                                    | DENTAL CLINIC                 | S-3  |                    |          |                       |                                      | NAMES (TBD)                        |            |                   |
| 15                    | 3115           | BULK STORAGE                         | -                             | S-1  |                    | 3206     | 3206                  | -                                    | FACULTY OFFICE WITH                | S-3        |                   |
| 16                    | 3116           | STORAGE                              | -                             | S-1  |                    | 2007     | 2207                  |                                      | NAMES (TBD)<br>FACULTY OFFICE WITH | <u> </u>   |                   |
| 17                    | 3117           | MECHANICAL                           | -                             | S-1  |                    | 3207     | 3207                  | -                                    | NAMES (TBD)                        | S-3        |                   |
| 118                   | 3118           | -                                    | STERILIZATION                 | S-3  |                    | 3208     | 3208                  |                                      | FACULTY OFFICE WITH                | S-3        |                   |
| 120                   | 3120           | RESTROOM                             | -                             | S-2C |                    | 0200     | 0200                  |                                      | NAMES (TBD)                        | 00         |                   |
| 121                   | 3121           | RESTROOM                             | -                             | S-2C |                    | 3209     | 3209                  | -                                    | DEAN SUITE                         | S-3        |                   |
| 122                   | 3122           | LAUNDRY                              | -                             | S-1  |                    | 3210     | 3210                  | -                                    | DEAN OFFICE WITH                   | S-3        |                   |
| 23                    | 3123           | -                                    | FLEX OFFICE                   | S-3  |                    |          |                       |                                      | NAMES (TBD)                        |            |                   |
| 25                    | 3125           | JANITORIAL & IT                      | -                             | S-1  |                    | 3211     | 3211                  | -                                    | MEETING ROOM                       | S-3        |                   |
| 26A                   | RESTROOM       | RESTROOM                             | -                             | S-2B | PICTOGRAM INCLUDED | 3212     | 3212                  | -                                    | DEAN OFFICE WITH                   | S-3        |                   |
| 26B                   | RESTROOM       | RESTROOM                             | -                             | S-2A | PICTOGRAM INCLUDED |          |                       |                                      | NAMES (TBD)                        |            |                   |
| 26C                   | RESTROOM       | RESTROOM                             | -                             | S-2D | PICTOGRAM INCLUDED | 3213     | 3213                  | -                                    | CLASSROOM - HEALTH                 | S-3        |                   |
| 26D                   | RESTROOM       | RESTROOM                             | -                             | S-2D | PICTOGRAM INCLUDED |          |                       |                                      | MED                                |            |                   |
| 26E                   | RESTROOM       | RESTROOM                             | -                             | S-2A | PICTOGRAM INCLUDED | 3214     | 3214                  | -                                    | MEDICINE                           | S-3        |                   |
| 26F                   | RESTROOM       | RESTROOM                             | -                             | S-2B | PICTOGRAM INCLUDED | 3215     | 3215                  | STORAGE                              | -                                  | S-1        |                   |
| 129                   | 3129           | -                                    | LAB - SIMULATION              | S-3  |                    | 3216     | 3216                  | -                                    | LAB - PHYSICS                      | S-3        |                   |
| 130                   | 3130           | -                                    | FACULTY OFFICE WITH           | S-3  |                    | 3217     | 3217                  |                                      | CLEANING                           | S-3        |                   |
|                       |                |                                      | NAMES (TBD)                   |      |                    | 3218     | 3218                  | -                                    | LAB - CHEMISTRY                    | S-3        |                   |
| 132                   | 3132           | -                                    | LAB - RADIOLOGY               | S-3  |                    | 3219     | 3219                  |                                      | LAB - MICRO-BIOLOGY                | S-3        |                   |
|                       |                |                                      | TECHNOLOGY                    |      |                    | 3220     | 3220                  | -                                    | LAB - BIOLOGY                      | S-3        |                   |
| 32A                   | 3132A          |                                      | RADIOLOGY                     | S-3  |                    | 3221     | 3221                  | -                                    | CLASSROOM -<br>COLLABORATION       | S-3        |                   |
| 32B                   | 3132B          | SUPPORT                              |                               | S-1  | +                  | 3222     | 3222                  | SUPPORT                              |                                    | S-1        |                   |
| 133                   | 3133           | -                                    | CLASSROOM - DHG<br>SIMULATION | S-3  |                    | 3222     | ROOF ACCESS           | ROOF ACCESS                          | -                                  | S-1<br>S-5 |                   |
| 33A                   | 3133A          | STORAGE                              | -                             | S-1  | +                  | 3225     | 3226                  | -                                    | -<br>BUSINESS CENTER               | S-3        |                   |
| 134                   | 3134           | -                                    | LAB - NURSING SKILLS          | S-3  | +                  | 3225     | 3226                  | WELLNESS                             | WELLNESS                           | <u> </u>   |                   |
| 34A                   | 3134A          | STORAGE                              |                               | S-1  | +                  | 3220     | 3220                  | WELLNESS                             | WELLNESS                           | S-3        |                   |
| 135                   | 3135           |                                      | FACULTY OFFICE WITH           | S-3  | +                  | 3228     | 3228                  | WELLNESS                             | WELLNESS                           | <u> </u>   |                   |
|                       |                |                                      | NAMES (TBD)                   | 00   |                    | 3228     | 3229                  | WELLNESS                             | WELLNESS                           | <u>S-3</u> |                   |
|                       | I              |                                      |                               |      |                    | 3230     | 3230                  | ELECTRICAL                           |                                    | <u> </u>   |                   |

# DATE: DESCRIPTION:

02110287.00

02/23/2023

HMM 

HMM

SCALE: 1/8" = 1'-0"

| SIGNAGE COPY SCHEDULE |                |                                      |                                    |      |                    |  |
|-----------------------|----------------|--------------------------------------|------------------------------------|------|--------------------|--|
| ROOM NO.              | BRAILLE        | RAISED LETTER COPY                   | INSERT COPY                        | TYPE | NOTES              |  |
| -                     | -              | -                                    | EVACUATION PLAN                    | S-10 |                    |  |
| -                     | AREA OF REFUGE | AREA OF REFUGE                       | -                                  | S-8  | PICTOGRAM INCLUDE  |  |
| -                     | -              | ELEVATOR, IN CASE OF FIRE USE STAIRS | EVACUATION PLAN                    | S-4  | PICTOGRAM INCLUDE  |  |
| -                     | MAXIMUM        | MAXIMUM OCCUPANCY ##                 | -                                  | S-7  |                    |  |
|                       | OCCUPANCY ##   |                                      |                                    |      |                    |  |
| -                     | -              | PUSH FOR HELP                        | -                                  | S-9  | -                  |  |
| -                     | STAIRS         | STAIRS                               | -                                  | S-6  | PICTOGRAM INCLUDE  |  |
| -                     | WELCOME        | WELCOME WALL                         | -                                  | S-11 | SEE DETAIL#14/I2.0 |  |
| 3102                  | 3102           | -                                    | DENTAL WAITING                     | S-3  |                    |  |
| 3103                  | 3103           | -                                    | STAFF BREAK ROOM                   | S-3  |                    |  |
| 3104                  | 3104           | -                                    | CHANGING ROOM                      | S-3  |                    |  |
| 3105                  | 3105           | RESTROOM                             | -                                  | S-2C |                    |  |
| 3106                  | 3106           | -                                    | OFFICE WITH NAMES                  | S-3  |                    |  |
| -                     |                |                                      | (TBD)                              | -    |                    |  |
| 3108                  | 3108           | RECEPTION                            | -                                  | S-1  |                    |  |
| 3109                  | 3109           | -                                    | OFFICE WITH NAMES<br>(TBD)         | S-3  |                    |  |
| 3110                  | 3110           | RESTROOM                             | -                                  | S-2B |                    |  |
| 3111                  | 3111           | -                                    | RADIOLOGY                          | S-3  |                    |  |
| 3112                  | 3112           | -                                    | RADIOLOGY VIEWING                  | S-3  |                    |  |
| 3114                  | 3114           | -                                    | DENTAL CLINIC                      | S-3  |                    |  |
| 3115                  | 3115           | BULK STORAGE                         | -                                  | S-1  |                    |  |
| 3116                  | 3116           | STORAGE                              | -                                  | S-1  |                    |  |
| 3117                  | 3117           | MECHANICAL                           | -                                  | S-1  |                    |  |
| 3118                  | 3118           | -                                    | STERILIZATION                      | S-3  |                    |  |
| 3120                  | 3120           | RESTROOM                             | -                                  | S-2C |                    |  |
| 3121                  | 3121           | RESTROOM                             | -                                  | S-2C |                    |  |
| 3122                  | 3122           | LAUNDRY                              | -                                  | S-1  |                    |  |
| 3123                  | 3123           | -                                    | FLEX OFFICE                        | S-3  |                    |  |
| 3125                  | 3125           | JANITORIAL & IT                      | -                                  | S-1  |                    |  |
| 3126A                 | RESTROOM       | RESTROOM                             | -                                  | S-2B | PICTOGRAM INCLUDE  |  |
| 3126B                 | RESTROOM       | RESTROOM                             | -                                  | S-2A | PICTOGRAM INCLUDE  |  |
| 3126C                 | RESTROOM       | RESTROOM                             | -                                  | S-2D | PICTOGRAM INCLUDE  |  |
| 3126D                 | RESTROOM       | RESTROOM                             |                                    | S-2D | PICTOGRAM INCLUDE  |  |
| 3126E                 | RESTROOM       | RESTROOM                             | -                                  | S-2A | PICTOGRAM INCLUDE  |  |
| 3126E                 | RESTROOM       | RESTROOM                             |                                    | S-2B | PICTOGRAM INCLUDE  |  |
| 3120                  | 3129           | -                                    | LAB - SIMULATION                   | S-3  |                    |  |
| 3130                  | 3130           | -                                    | FACULTY OFFICE WITH<br>NAMES (TBD) | S-3  |                    |  |
| 3132                  | 3132           | -                                    | LAB - RADIOLOGY<br>TECHNOLOGY      | S-3  |                    |  |
| 3132A                 | 3132A          | -                                    | RADIOLOGY                          | S-3  |                    |  |
| 3132B                 | 3132B          | SUPPORT                              | -                                  | S-1  |                    |  |
| 3133                  | 3133           | -                                    | CLASSROOM - DHG<br>SIMULATION      | S-3  |                    |  |
| 3133A                 | 3133A          | STORAGE                              | -                                  | S-1  |                    |  |
| 3134                  | 3134           | -                                    | LAB - NURSING SKILLS               | S-3  |                    |  |
| 3134A                 | 3134A          | STORAGE                              | -                                  | S-1  |                    |  |
| 3135                  | 3135           | -                                    | FACULTY OFFICE WITH<br>NAMES (TBD) | S-3  |                    |  |

| ROOM NO.       | BRAILLE              | RAISED LETTER COPY                   | INSERT COPY                                        | TYPE         | NOTES                                    |                                                            |
|----------------|----------------------|--------------------------------------|----------------------------------------------------|--------------|------------------------------------------|------------------------------------------------------------|
| 3136           | 3136                 | -                                    | CLASSROOM & LAB -<br>NURSIN / MEDICAL<br>ASSISTANT | S-3          |                                          |                                                            |
| 3136A          | 3136A                | STORAGE                              | -                                                  | S-1          |                                          |                                                            |
| 3137           | 3137                 | -                                    | CLASSROOM - DHG                                    | S-3          |                                          |                                                            |
| 3140           | 3140                 | MECHCANICAL, JANITORIAL & ELECTRICAL | -                                                  | S-1          |                                          |                                                            |
| 3140A          | 3140A                | ELECTRICAL                           | -                                                  | S-1          |                                          |                                                            |
| 3141           | 3141                 | -                                    | CLASSROOM                                          | S-3          |                                          | Farnswort                                                  |
| 3201A          | RESTROOM             | RESTROOM                             | -                                                  | S-2B         | PICTOGRAM INCLUDE                        |                                                            |
| 3201B<br>3201C | RESTROOM<br>RESTROOM | RESTROOM<br>RESTROOM                 | -                                                  | S-2C<br>S-2D | PICTOGRAM INCLUDEI<br>PICTOGRAM INCLUDEI |                                                            |
| 3201C          | RESTROOM             | RESTROOM                             | -                                                  | S-2D<br>S-2D | PICTOGRAM INCLUDE                        |                                                            |
| 3201D<br>3201E | RESTROOM             | RESTROOM                             | -                                                  | S-2D<br>S-2C | PICTOGRAM INCLUDE                        | I UU WALNUT STREET, SUITE 200                              |
| 3201E          | RESTROOM             | RESTROOM                             | -                                                  | S-20         | PICTOGRAM INCLUDE                        |                                                            |
| 3202           | RESTROOM             | JANITORIAL                           |                                                    | S-1          |                                          | 309) 689-9888 / info@f-w.com                               |
| 3203           | 3203                 | -                                    | FACULTY OFFICE WITH<br>NAMES (TBD)                 | S-3          |                                          |                                                            |
| 3204           | 3204                 | -                                    | FACULTY OFFICE WITH<br>NAMES (TBD)                 | S-3          |                                          | www.f-w.com<br>Engineers   Architects   Surveyors   Scient |
| 3205           | 3205                 | -                                    | FACULTY OFFICE WITH<br>NAMES (TBD)                 | S-3          |                                          |                                                            |
| 3206           | 3206                 | -                                    | FACULTY OFFICE WITH<br>NAMES (TBD)                 | S-3          |                                          | # DATE: DESCRIPTION:                                       |
| 3207           | 3207                 | -                                    | FACULTY OFFICE WITH<br>NAMES (TBD)                 | S-3          |                                          |                                                            |
| 3208           | 3208                 | -                                    | FACULTY OFFICE WITH<br>NAMES (TBD)                 | S-3          |                                          |                                                            |
| 3209           | 3209                 | -                                    | DEAN SUITE                                         | S-3          |                                          |                                                            |
| 3210<br>3211   | 3210<br>3211         | -                                    | DEAN OFFICE WITH<br>NAMES (TBD)<br>MEETING ROOM    | S-3<br>S-3   |                                          |                                                            |
| 3212           | 3212                 | -                                    | DEAN OFFICE WITH<br>NAMES (TBD)                    | <u>S-3</u>   |                                          |                                                            |
| 3213           | 3213                 | -                                    | CLASSROOM - HEALTH<br>MED                          | S-3          |                                          |                                                            |
| 3214           | 3214                 | -                                    | MEDICINE                                           | S-3          |                                          |                                                            |
| 3215           | 3215                 | STORAGE                              | -                                                  | S-1          |                                          |                                                            |
| 3216           | 3216                 | -                                    | LAB - PHYSICS                                      | S-3          |                                          |                                                            |
| 3217           | 3217                 |                                      | CLEANING<br>LAB - CHEMISTRY                        | S-3<br>S-3   |                                          |                                                            |
| 3218<br>3219   | 3218<br>3219         | -                                    | LAB - CHEMISTRY                                    | <u> </u>     |                                          |                                                            |
| 3219           | 3220                 | -                                    | LAB - MICRO-BIOLOGY                                | <u> </u>     |                                          | <u> </u>                                                   |
| 3221           | 3221                 |                                      | CLASSROOM -<br>COLLABORATION                       | S-3          |                                          | —                                                          |
| 3222           | 3222                 | SUPPORT                              | -                                                  | S-1          |                                          |                                                            |
| 3223           | ROOF ACCESS          | ROOF ACCESS                          | -                                                  | S-5          |                                          |                                                            |
| 3225           | 3226                 | -                                    | BUSINESS CENTER                                    | S-3          |                                          |                                                            |
| 3226           | 3226                 | WELLNESS                             | WELLNESS                                           | S-3          |                                          |                                                            |
| 3227           | 3227                 | WELLNESS                             | WELLNESS                                           | S-3          |                                          |                                                            |
| 3228           | 3228                 | WELLNESS                             | WELLNESS                                           | S-3          |                                          |                                                            |
| 3229           | 3229                 | WELLNESS                             | WELLNESS                                           | S-3          |                                          |                                                            |
| 3230           | 3230                 | ELECTRICAL                           |                                                    | S-1          |                                          |                                                            |