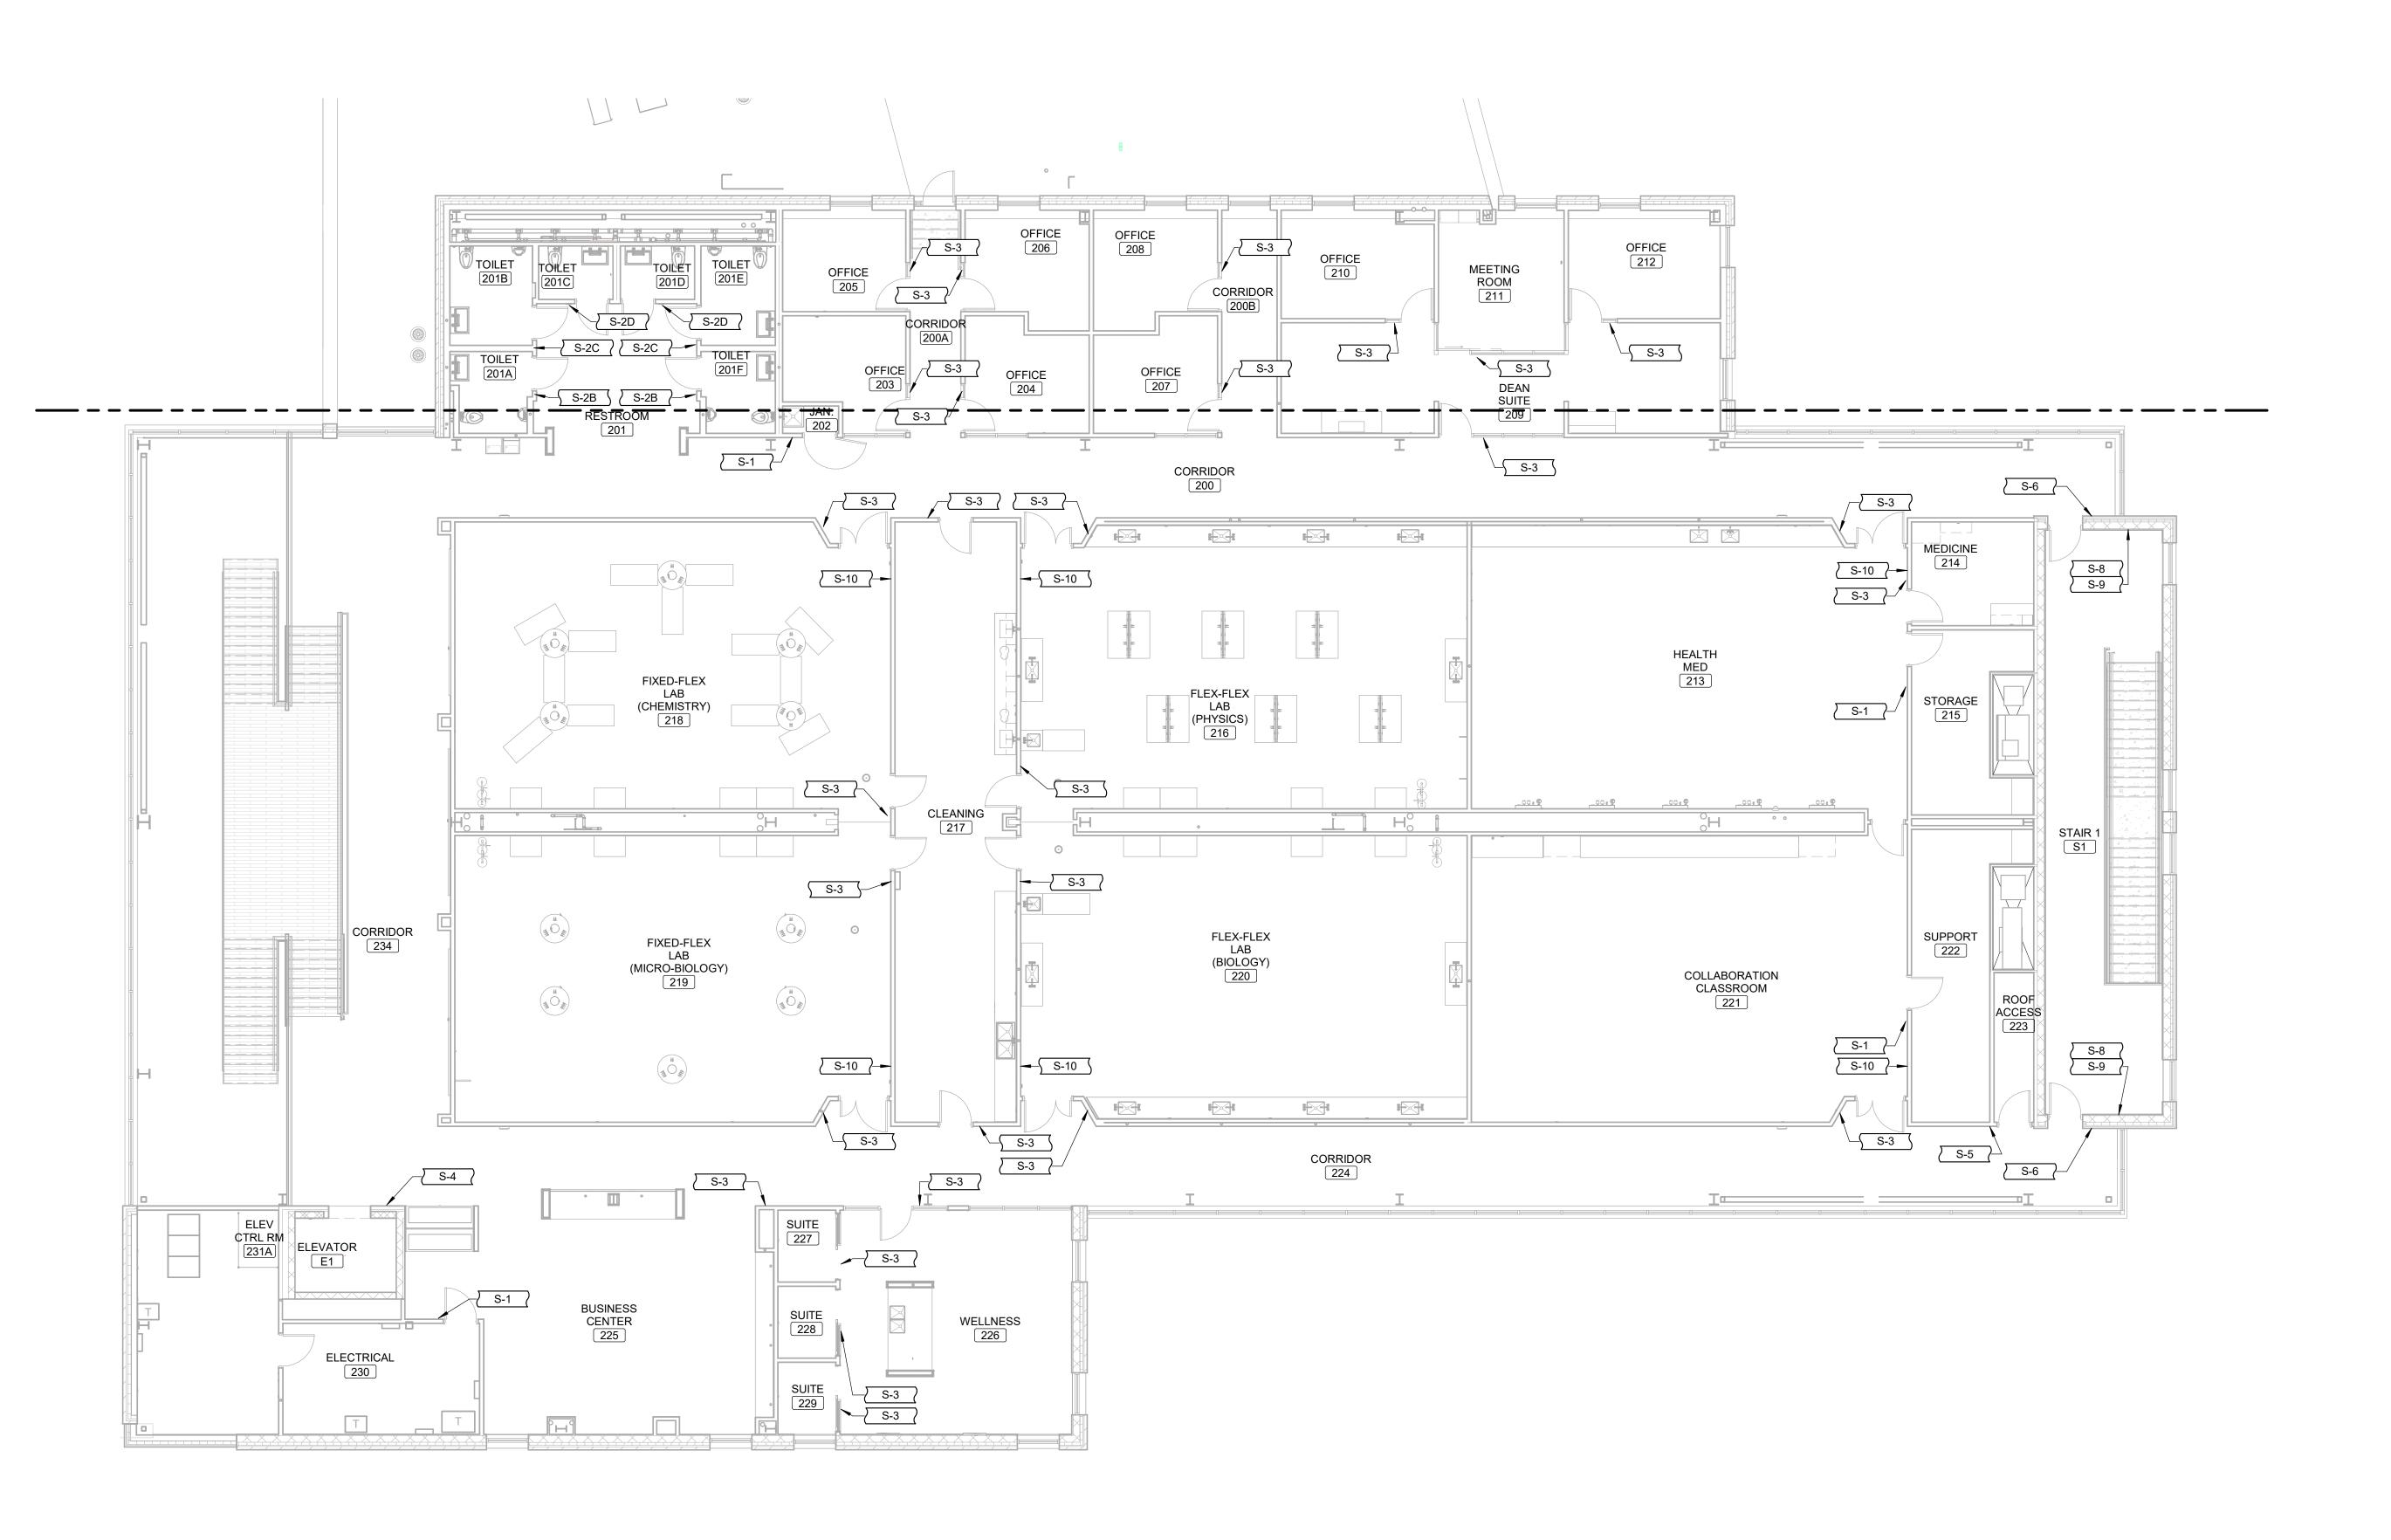

# ADDENDUM

9

| SIGNAGE COPY SCHEDULE |                |                                      |                               |      |                    |          | SIGNAGE COPY SCHEDULE |                                      |                                    |            |                   |
|-----------------------|----------------|--------------------------------------|-------------------------------|------|--------------------|----------|-----------------------|--------------------------------------|------------------------------------|------------|-------------------|
| OM NO.                | BRAILLE        | RAISED LETTER COPY                   | INSERT COPY                   | TYPE | NOTES              | ROOM NO. | BRAILLE               | RAISED LETTER COPY                   | INSERT COPY                        | TYPE       | NOTES             |
| -                     | -              | -                                    | EVACUATION PLAN               | S-10 |                    | 3136     | 3136                  | -                                    | CLASSROOM & LAB -                  | S-3        |                   |
| -                     | AREA OF REFUGE | AREA OF REFUGE                       | -                             | S-8  | PICTOGRAM INCLUDED |          |                       |                                      | NURSIN / MEDICAL                   |            |                   |
| -                     | -              | ELEVATOR, IN CASE OF FIRE USE STAIRS | EVACUATION PLAN               | S-4  | PICTOGRAM INCLUDED |          |                       |                                      | ASSISTANT                          |            |                   |
| -                     | MAXIMUM        | MAXIMUM OCCUPANCY ##                 | -                             | S-7  |                    | 3136A    | 3136A                 | STORAGE                              | -                                  | S-1        |                   |
|                       | OCCUPANCY ##   |                                      |                               |      |                    | 3137     | 3137                  | -                                    | CLASSROOM - DHG                    | S-3        |                   |
| -                     | -              | PUSH FOR HELP                        | -                             | S-9  | -                  | 3140     | 3140                  | MECHCANICAL, JANITORIAL & ELECTRICAL | -                                  | S-1        |                   |
| -                     | STAIRS         | STAIRS                               | -                             | S-6  | PICTOGRAM INCLUDED | 3140A    | 3140A                 | ELECTRICAL                           | -                                  | S-1        |                   |
| -                     | WELCOME        | WELCOME WALL                         | -                             | S-11 | SEE DETAIL#14/I2.0 | 3141     | 3141                  | -                                    | CLASSROOM                          | S-3        |                   |
| 102                   | 3102           | -                                    | DENTAL WAITING                | S-3  |                    | 3201A    | RESTROOM              | RESTROOM                             | -                                  | S-2B       | PICTOGRAM INCLUDE |
| 103                   | 3103           | -                                    | STAFF BREAK ROOM              | S-3  |                    | 3201B    | RESTROOM              | RESTROOM                             | -                                  | S-2C       | PICTOGRAM INCLUDE |
| 104                   | 3104           | -                                    | CHANGING ROOM                 | S-3  |                    | 3201C    | RESTROOM              | RESTROOM                             | -                                  | S-2D       | PICTOGRAM INCLUDE |
| 105                   | 3105           | RESTROOM                             | -                             | S-2C |                    | 3201D    | RESTROOM              | RESTROOM                             | -                                  | S-2D       | PICTOGRAM INCLUDE |
| 106                   | 3106           | -                                    | OFFICE WITH NAMES             | S-3  |                    | 3201E    | RESTROOM              | RESTROOM                             | -                                  | S-2C       | PICTOGRAM INCLUDE |
|                       |                |                                      | (TBD)                         |      |                    | 3201F    | RESTROOM              | RESTROOM                             | -                                  | S-2B       | PICTOGRAM INCLUDE |
| 108                   | 3108           | RECEPTION                            | -                             | S-1  |                    | 3202     | RESTROOM              | JANITORIAL                           |                                    | S-1        |                   |
| 109                   | 3109           | -                                    | OFFICE WITH NAMES<br>(TBD)    | S-3  |                    | 3203     | 3203                  | -                                    | FACULTY OFFICE WITH<br>NAMES (TBD) | S-3        |                   |
| 110                   | 3110           | RESTROOM                             | -                             | S-2B |                    | 3204     | 3204                  | -                                    | FACULTY OFFICE WITH                | S-3        |                   |
| 111                   | 3111           | -                                    | RADIOLOGY                     | S-3  |                    |          |                       |                                      | NAMES (TBD)                        |            |                   |
| 112                   | 3112           | -                                    | RADIOLOGY VIEWING             | S-3  |                    | 3205     | 3205                  | -                                    | FACULTY OFFICE WITH                | S-3        |                   |
| 114                   | 3114           | -                                    | DENTAL CLINIC                 | S-3  |                    |          |                       |                                      | NAMES (TBD)                        |            |                   |
| 15                    | 3115           | BULK STORAGE                         | -                             | S-1  |                    | 3206     | 3206                  | -                                    | FACULTY OFFICE WITH                | S-3        |                   |
| 16                    | 3116           | STORAGE                              | -                             | S-1  |                    | 2007     | 2207                  |                                      | NAMES (TBD)<br>FACULTY OFFICE WITH | <u> </u>   |                   |
| 17                    | 3117           | MECHANICAL                           | -                             | S-1  |                    | 3207     | 3207                  | -                                    | NAMES (TBD)                        | S-3        |                   |
| 118                   | 3118           | -                                    | STERILIZATION                 | S-3  |                    | 3208     | 3208                  |                                      | FACULTY OFFICE WITH                | S-3        |                   |
| 120                   | 3120           | RESTROOM                             | -                             | S-2C |                    | 0200     | 0200                  |                                      | NAMES (TBD)                        | 00         |                   |
| 121                   | 3121           | RESTROOM                             | -                             | S-2C |                    | 3209     | 3209                  | -                                    | DEAN SUITE                         | S-3        |                   |
| 122                   | 3122           | LAUNDRY                              | -                             | S-1  |                    | 3210     | 3210                  | -                                    | DEAN OFFICE WITH                   | S-3        |                   |
| 23                    | 3123           | -                                    | FLEX OFFICE                   | S-3  |                    |          |                       |                                      | NAMES (TBD)                        |            |                   |
| 25                    | 3125           | JANITORIAL & IT                      | -                             | S-1  |                    | 3211     | 3211                  | -                                    | MEETING ROOM                       | S-3        |                   |
| 26A                   | RESTROOM       | RESTROOM                             | -                             | S-2B | PICTOGRAM INCLUDED | 3212     | 3212                  | -                                    | DEAN OFFICE WITH                   | S-3        |                   |
| 26B                   | RESTROOM       | RESTROOM                             | -                             | S-2A | PICTOGRAM INCLUDED |          |                       |                                      | NAMES (TBD)                        |            |                   |
| 26C                   | RESTROOM       | RESTROOM                             | -                             | S-2D | PICTOGRAM INCLUDED | 3213     | 3213                  | -                                    | CLASSROOM - HEALTH                 | S-3        |                   |
| 26D                   | RESTROOM       | RESTROOM                             | -                             | S-2D | PICTOGRAM INCLUDED |          |                       |                                      | MED                                |            |                   |
| 26E                   | RESTROOM       | RESTROOM                             | -                             | S-2A | PICTOGRAM INCLUDED | 3214     | 3214                  | -                                    | MEDICINE                           | S-3        |                   |
| 26F                   | RESTROOM       | RESTROOM                             | -                             | S-2B | PICTOGRAM INCLUDED | 3215     | 3215                  | STORAGE                              | -                                  | S-1        |                   |
| 129                   | 3129           | -                                    | LAB - SIMULATION              | S-3  |                    | 3216     | 3216                  | -                                    | LAB - PHYSICS                      | S-3        |                   |
| 130                   | 3130           | -                                    | FACULTY OFFICE WITH           | S-3  |                    | 3217     | 3217                  |                                      | CLEANING                           | S-3        |                   |
|                       |                |                                      | NAMES (TBD)                   |      |                    | 3218     | 3218                  | -                                    | LAB - CHEMISTRY                    | S-3        |                   |
| 132                   | 3132           | -                                    | LAB - RADIOLOGY               | S-3  |                    | 3219     | 3219                  |                                      | LAB - MICRO-BIOLOGY                | S-3        |                   |
|                       |                |                                      | TECHNOLOGY                    |      |                    | 3220     | 3220                  | -                                    | LAB - BIOLOGY                      | S-3        |                   |
| 32A                   | 3132A          |                                      | RADIOLOGY                     | S-3  |                    | 3221     | 3221                  | -                                    | CLASSROOM -<br>COLLABORATION       | S-3        |                   |
| 32B                   | 3132B          | SUPPORT                              |                               | S-1  | +                  | 3222     | 3222                  | SUPPORT                              |                                    | S-1        |                   |
| 133                   | 3133           | -                                    | CLASSROOM - DHG<br>SIMULATION | S-3  |                    | 3222     | ROOF ACCESS           | ROOF ACCESS                          | -                                  | S-1<br>S-5 |                   |
| 33A                   | 3133A          | STORAGE                              | -                             | S-1  | +                  | 3225     | 3226                  | -                                    | -<br>BUSINESS CENTER               | S-3        |                   |
| 134                   | 3134           | -                                    | LAB - NURSING SKILLS          | S-3  | +                  | 3225     | 3226                  | WELLNESS                             | WELLNESS                           | <u> </u>   |                   |
| 34A                   | 3134A          | STORAGE                              |                               | S-1  | +                  | 3220     | 3220                  | WELLNESS                             | WELLNESS                           | S-3        |                   |
| 135                   | 3135           |                                      | FACULTY OFFICE WITH           | S-3  | +                  | 3228     | 3228                  | WELLNESS                             | WELLNESS                           | <u> </u>   |                   |
|                       |                |                                      | NAMES (TBD)                   | 00   |                    | 3228     | 3229                  | WELLNESS                             | WELLNESS                           | <u>S-3</u> |                   |
|                       | I              |                                      |                               |      |                    | 3230     | 3230                  | ELECTRICAL                           |                                    | <u> </u>   |                   |

| ROOM NO.     | BRAILLE      | RAISED LETTER COPY                   | INSERT COPY                                        | TYPE       | NOTES             |                                                            |
|--------------|--------------|--------------------------------------|----------------------------------------------------|------------|-------------------|------------------------------------------------------------|
| 3136         | 3136         | -                                    | CLASSROOM & LAB -<br>NURSIN / MEDICAL<br>ASSISTANT | S-3        |                   |                                                            |
| 3136A        | 3136A        | STORAGE                              | -                                                  | S-1        |                   |                                                            |
| 3137         | 3137         | -                                    | CLASSROOM - DHG                                    | S-3        |                   |                                                            |
| 3140         | 3140         | MECHCANICAL, JANITORIAL & ELECTRICAL | -                                                  | S-1        |                   |                                                            |
| 3140A        | 3140A        | ELECTRICAL                           | -                                                  | S-1        |                   | Farnswort                                                  |
| 3141         | 3141         | -                                    | CLASSROOM                                          | S-3        |                   | Farnsw/orti                                                |
| 3201A        | RESTROOM     | RESTROOM                             | -                                                  | S-2B       | PICTOGRAM INCLUDE |                                                            |
| 3201B        | RESTROOM     | RESTROOM                             | -                                                  | S-2C       | PICTOGRAM INCLUDE |                                                            |
| 3201C        | RESTROOM     | RESTROOM                             | -                                                  | S-2D       | PICTOGRAM INCLUDE |                                                            |
| 3201D        | RESTROOM     | RESTROOM                             | -                                                  | S-2D       | PICTOGRAM INCLUDE |                                                            |
| 3201E        | RESTROOM     | RESTROOM                             | -                                                  | S-2C       | PICTOGRAM INCLUDE | PEORIA, ILLINOIS 61602                                     |
| 3201F        | RESTROOM     | RESTROOM                             | -                                                  | S-2B       | PICTOGRAM INCLUDE | 309) 689-9888 / info@f-w.com                               |
| 3202         | RESTROOM     | JANITORIAL                           |                                                    | S-1        |                   |                                                            |
| 3203         | 3203         | -                                    | FACULTY OFFICE WITH<br>NAMES (TBD)                 | S-3        |                   |                                                            |
| 3204         | 3204         | -                                    | FACULTY OFFICE WITH<br>NAMES (TBD)                 | S-3        |                   | www.f-w.com<br>Engineers   Architects   Surveyors   Scient |
| 3205         | 3205         | -                                    | FACULTY OFFICE WITH<br>NAMES (TBD)                 | S-3        |                   |                                                            |
| 3206         | 3206         | -                                    | FACULTY OFFICE WITH<br>NAMES (TBD)                 | S-3        |                   |                                                            |
| 3207         | 3207         | -                                    | FACULTY OFFICE WITH<br>NAMES (TBD)                 | S-3        |                   |                                                            |
| 3208         | 3208         | -                                    | FACULTY OFFICE WITH<br>NAMES (TBD)                 | S-3        |                   |                                                            |
| 3209         | 3209         | -                                    | DEAN SUITE                                         | S-3        |                   |                                                            |
| 3210         | 3210         | -                                    | DEAN OFFICE WITH<br>NAMES (TBD)                    | S-3        |                   |                                                            |
| 3211         | 3211         | -                                    | MEETING ROOM                                       | S-3        |                   |                                                            |
| 3212         | 3212         | -                                    | DEAN OFFICE WITH<br>NAMES (TBD)                    | S-3        |                   |                                                            |
| 3213         | 3213         | -                                    | CLASSROOM - HEALTH<br>MED                          | S-3        |                   |                                                            |
| 3214         | 3214         | -                                    | MEDICINE                                           | S-3        |                   | _                                                          |
| 3215         | 3215         | STORAGE                              | -                                                  | S-1        |                   | _                                                          |
| 3216         | 3216         |                                      | LAB - PHYSICS                                      | S-3        |                   | _                                                          |
| 3217         | 3217         | -                                    | CLEANING                                           | S-3        |                   | _                                                          |
| 3218         | 3218         | -                                    | LAB - CHEMISTRY                                    | S-3        |                   | _                                                          |
| 3219         | 3219         | -                                    | LAB - MICRO-BIOLOGY                                | S-3        |                   | _                                                          |
| 3220<br>3221 | 3220<br>3221 | -                                    | LAB - BIOLOGY<br>CLASSROOM -<br>COLLABORATION      | S-3<br>S-3 |                   | -                                                          |
| 3222         | 3222         | SUPPORT                              |                                                    | S-1        |                   |                                                            |
| 3223         | ROOF ACCESS  | ROOF ACCESS                          | -                                                  | S-5        |                   | _                                                          |
| 3225         | 3226         | -                                    | BUSINESS CENTER                                    | S-3        |                   | _                                                          |
| 3226         | 3226         | WELLNESS                             | WELLNESS                                           | S-3        |                   |                                                            |
| 3227         | 3227         | WELLNESS                             | WELLNESS                                           | S-3        |                   | _                                                          |
| 3228         | 3228         | WELLNESS                             | WELLNESS                                           | S-3        |                   | _                                                          |
| 3229         | 3229         | WELLNESS                             | WELLNESS                                           | S-3        |                   | _                                                          |
| 3230         | 3230         | ELECTRICAL                           |                                                    | S-1        |                   |                                                            |

SHEET TITLE:

SHEET NUMBER:

PROJECT NO .:

0 4 8 16

SECOND FLOOR SIGNAGE PLAN