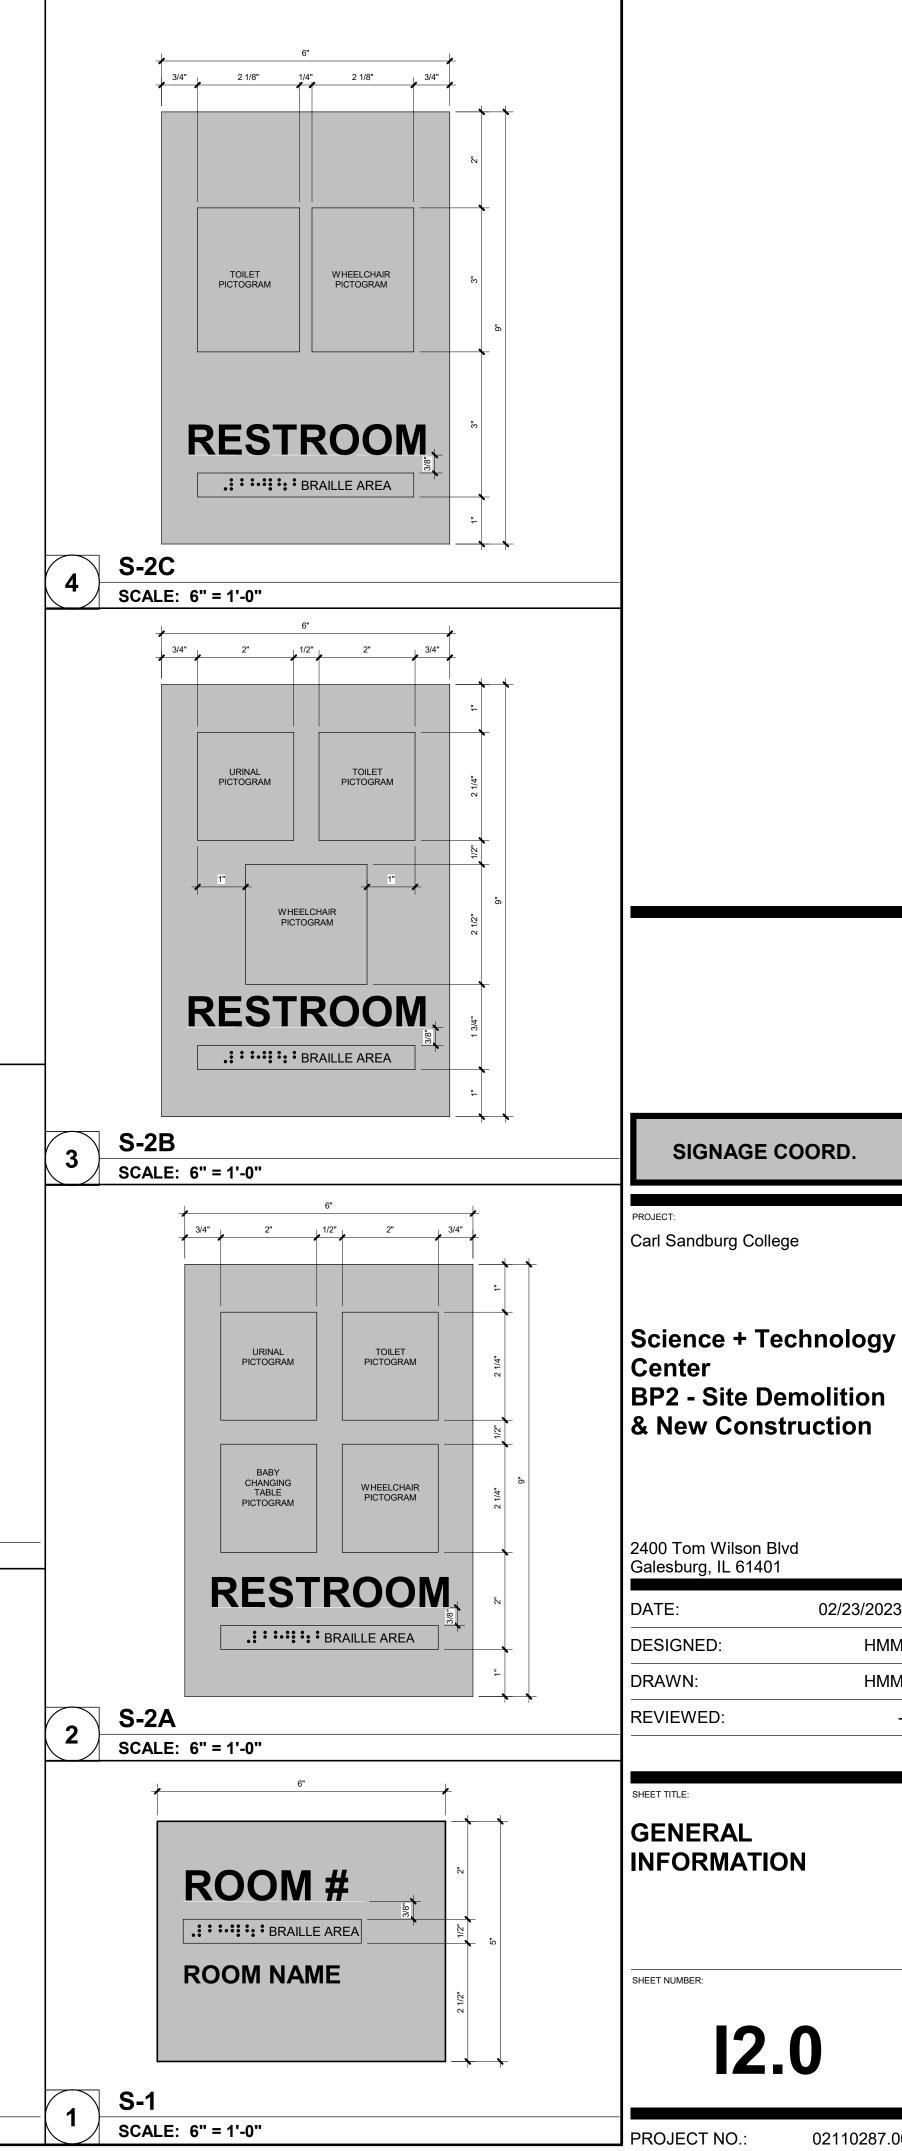

#### **INTERNAL SIGNAGE**

- **Design** Provide various types of signage needed.
- **Quantity** Breakdown of necessary office, classroom and common room signs included in addendum 2024.03.29\_Signage Plans\_Sandburg S+T Center 02110287.00
  - o Donor signage
    - Qty.: 2
    - Dimensions: TBD based on discussions with the Foundation and Marketing & PR and your recommendations
- **Permits** Work with current contractors and local entities to ensure any necessary permits are secured in compliance prior to installation.
- **Installation** Work with current contractors to ensure signage is installed properly.

# ADDENDUM

9

| SIGNAGE COPY SCHEDULE |                |                                      |                               |      |                    |          | SIGNAGE COPY SCHEDULE |                                      |                                    |            |                   |
|-----------------------|----------------|--------------------------------------|-------------------------------|------|--------------------|----------|-----------------------|--------------------------------------|------------------------------------|------------|-------------------|
| OM NO.                | BRAILLE        | RAISED LETTER COPY                   | INSERT COPY                   | TYPE | NOTES              | ROOM NO. | BRAILLE               | RAISED LETTER COPY                   | INSERT COPY                        | TYPE       | NOTES             |
| -                     | -              | -                                    | EVACUATION PLAN               | S-10 |                    | 3136     | 3136                  | -                                    | CLASSROOM & LAB -                  | S-3        |                   |
| -                     | AREA OF REFUGE | AREA OF REFUGE                       | -                             | S-8  | PICTOGRAM INCLUDED |          |                       |                                      | NURSIN / MEDICAL                   |            |                   |
| -                     | -              | ELEVATOR, IN CASE OF FIRE USE STAIRS | EVACUATION PLAN               | S-4  | PICTOGRAM INCLUDED |          |                       |                                      | ASSISTANT                          |            |                   |
| -                     | MAXIMUM        | MAXIMUM OCCUPANCY ##                 | -                             | S-7  |                    | 3136A    | 3136A                 | STORAGE                              | -                                  | S-1        |                   |
|                       | OCCUPANCY ##   |                                      |                               |      |                    | 3137     | 3137                  | -                                    | CLASSROOM - DHG                    | S-3        |                   |
| -                     | -              | PUSH FOR HELP                        | -                             | S-9  | -                  | 3140     | 3140                  | MECHCANICAL, JANITORIAL & ELECTRICAL | -                                  | S-1        |                   |
| -                     | STAIRS         | STAIRS                               | -                             | S-6  | PICTOGRAM INCLUDED | 3140A    | 3140A                 | ELECTRICAL                           | -                                  | S-1        |                   |
| -                     | WELCOME        | WELCOME WALL                         | -                             | S-11 | SEE DETAIL#14/I2.0 | 3141     | 3141                  | -                                    | CLASSROOM                          | S-3        |                   |
| 102                   | 3102           | -                                    | DENTAL WAITING                | S-3  |                    | 3201A    | RESTROOM              | RESTROOM                             | -                                  | S-2B       | PICTOGRAM INCLUDE |
| 103                   | 3103           | -                                    | STAFF BREAK ROOM              | S-3  |                    | 3201B    | RESTROOM              | RESTROOM                             | -                                  | S-2C       | PICTOGRAM INCLUDE |
| 104                   | 3104           | -                                    | CHANGING ROOM                 | S-3  |                    | 3201C    | RESTROOM              | RESTROOM                             | -                                  | S-2D       | PICTOGRAM INCLUDE |
| 105                   | 3105           | RESTROOM                             | -                             | S-2C |                    | 3201D    | RESTROOM              | RESTROOM                             | -                                  | S-2D       | PICTOGRAM INCLUDE |
| 106                   | 3106           | -                                    | OFFICE WITH NAMES             | S-3  |                    | 3201E    | RESTROOM              | RESTROOM                             | -                                  | S-2C       | PICTOGRAM INCLUDE |
|                       |                |                                      | (TBD)                         |      |                    | 3201F    | RESTROOM              | RESTROOM                             | -                                  | S-2B       | PICTOGRAM INCLUDE |
| 108                   | 3108           | RECEPTION                            | -                             | S-1  |                    | 3202     | RESTROOM              | JANITORIAL                           |                                    | S-1        |                   |
| 109                   | 3109           | -                                    | OFFICE WITH NAMES<br>(TBD)    | S-3  |                    | 3203     | 3203                  | -                                    | FACULTY OFFICE WITH<br>NAMES (TBD) | S-3        |                   |
| 110                   | 3110           | RESTROOM                             | -                             | S-2B |                    | 3204     | 3204                  | -                                    | FACULTY OFFICE WITH                | S-3        |                   |
| 111                   | 3111           | -                                    | RADIOLOGY                     | S-3  |                    |          |                       |                                      | NAMES (TBD)                        |            |                   |
| 112                   | 3112           | -                                    | RADIOLOGY VIEWING             | S-3  |                    | 3205     | 3205                  | -                                    | FACULTY OFFICE WITH                | S-3        |                   |
| 114                   | 3114           | -                                    | DENTAL CLINIC                 | S-3  |                    |          |                       |                                      | NAMES (TBD)                        |            |                   |
| 15                    | 3115           | BULK STORAGE                         | -                             | S-1  |                    | 3206     | 3206                  | -                                    | FACULTY OFFICE WITH                | S-3        |                   |
| 16                    | 3116           | STORAGE                              | -                             | S-1  |                    | 2007     | 2207                  |                                      | NAMES (TBD)<br>FACULTY OFFICE WITH | <u> </u>   |                   |
| 17                    | 3117           | MECHANICAL                           | -                             | S-1  |                    | 3207     | 3207                  | -                                    | NAMES (TBD)                        | S-3        |                   |
| 118                   | 3118           | -                                    | STERILIZATION                 | S-3  |                    | 3208     | 3208                  |                                      | FACULTY OFFICE WITH                | S-3        |                   |
| 120                   | 3120           | RESTROOM                             | -                             | S-2C |                    | 0200     | 0200                  |                                      | NAMES (TBD)                        | 00         |                   |
| 121                   | 3121           | RESTROOM                             | -                             | S-2C |                    | 3209     | 3209                  | -                                    | DEAN SUITE                         | S-3        |                   |
| 122                   | 3122           | LAUNDRY                              | -                             | S-1  |                    | 3210     | 3210                  | -                                    | DEAN OFFICE WITH                   | S-3        |                   |
| 23                    | 3123           | -                                    | FLEX OFFICE                   | S-3  |                    |          |                       |                                      | NAMES (TBD)                        |            |                   |
| 25                    | 3125           | JANITORIAL & IT                      | -                             | S-1  |                    | 3211     | 3211                  | -                                    | MEETING ROOM                       | S-3        |                   |
| 26A                   | RESTROOM       | RESTROOM                             | -                             | S-2B | PICTOGRAM INCLUDED | 3212     | 3212                  | -                                    | DEAN OFFICE WITH                   | S-3        |                   |
| 26B                   | RESTROOM       | RESTROOM                             | -                             | S-2A | PICTOGRAM INCLUDED |          |                       |                                      | NAMES (TBD)                        |            |                   |
| 26C                   | RESTROOM       | RESTROOM                             | -                             | S-2D | PICTOGRAM INCLUDED | 3213     | 3213                  | -                                    | CLASSROOM - HEALTH                 | S-3        |                   |
| 26D                   | RESTROOM       | RESTROOM                             | -                             | S-2D | PICTOGRAM INCLUDED |          |                       |                                      | MED                                |            |                   |
| 26E                   | RESTROOM       | RESTROOM                             | -                             | S-2A | PICTOGRAM INCLUDED | 3214     | 3214                  | -                                    | MEDICINE                           | S-3        |                   |
| 26F                   | RESTROOM       | RESTROOM                             | -                             | S-2B | PICTOGRAM INCLUDED | 3215     | 3215                  | STORAGE                              | -                                  | S-1        |                   |
| 129                   | 3129           | -                                    | LAB - SIMULATION              | S-3  |                    | 3216     | 3216                  | -                                    | LAB - PHYSICS                      | S-3        |                   |
| 130                   | 3130           | -                                    | FACULTY OFFICE WITH           | S-3  |                    | 3217     | 3217                  |                                      | CLEANING                           | S-3        |                   |
|                       |                |                                      | NAMES (TBD)                   |      |                    | 3218     | 3218                  | -                                    | LAB - CHEMISTRY                    | S-3        |                   |
| 132                   | 3132           | -                                    | LAB - RADIOLOGY               | S-3  |                    | 3219     | 3219                  |                                      | LAB - MICRO-BIOLOGY                | S-3        |                   |
|                       |                |                                      | TECHNOLOGY                    |      |                    | 3220     | 3220                  | -                                    | LAB - BIOLOGY                      | S-3        |                   |
| 32A                   | 3132A          |                                      | RADIOLOGY                     | S-3  |                    | 3221     | 3221                  | -                                    | CLASSROOM -<br>COLLABORATION       | S-3        |                   |
| 32B                   | 3132B          | SUPPORT                              |                               | S-1  | +                  | 3222     | 3222                  | SUPPORT                              |                                    | S-1        |                   |
| 133                   | 3133           | -                                    | CLASSROOM - DHG<br>SIMULATION | S-3  |                    | 3222     | ROOF ACCESS           | ROOF ACCESS                          | -                                  | S-1<br>S-5 |                   |
| 33A                   | 3133A          | STORAGE                              | -                             | S-1  | +                  | 3225     | 3226                  | -                                    | -<br>BUSINESS CENTER               | S-3        |                   |
| 134                   | 3134           | -                                    | LAB - NURSING SKILLS          | S-3  | +                  | 3225     | 3226                  | WELLNESS                             | WELLNESS                           | <u> </u>   |                   |
| 34A                   | 3134A          | STORAGE                              |                               | S-1  | +                  | 3220     | 3220                  | WELLNESS                             | WELLNESS                           | S-3        |                   |
| 135                   | 3135           |                                      | FACULTY OFFICE WITH           | S-3  | +                  | 3228     | 3228                  | WELLNESS                             | WELLNESS                           | <u> </u>   |                   |
|                       |                |                                      | NAMES (TBD)                   | 00   |                    | 3228     | 3229                  | WELLNESS                             | WELLNESS                           | <u>S-3</u> |                   |
|                       | I              |                                      |                               |      |                    | 3230     | 3230                  | ELECTRICAL                           |                                    | <u> </u>   |                   |