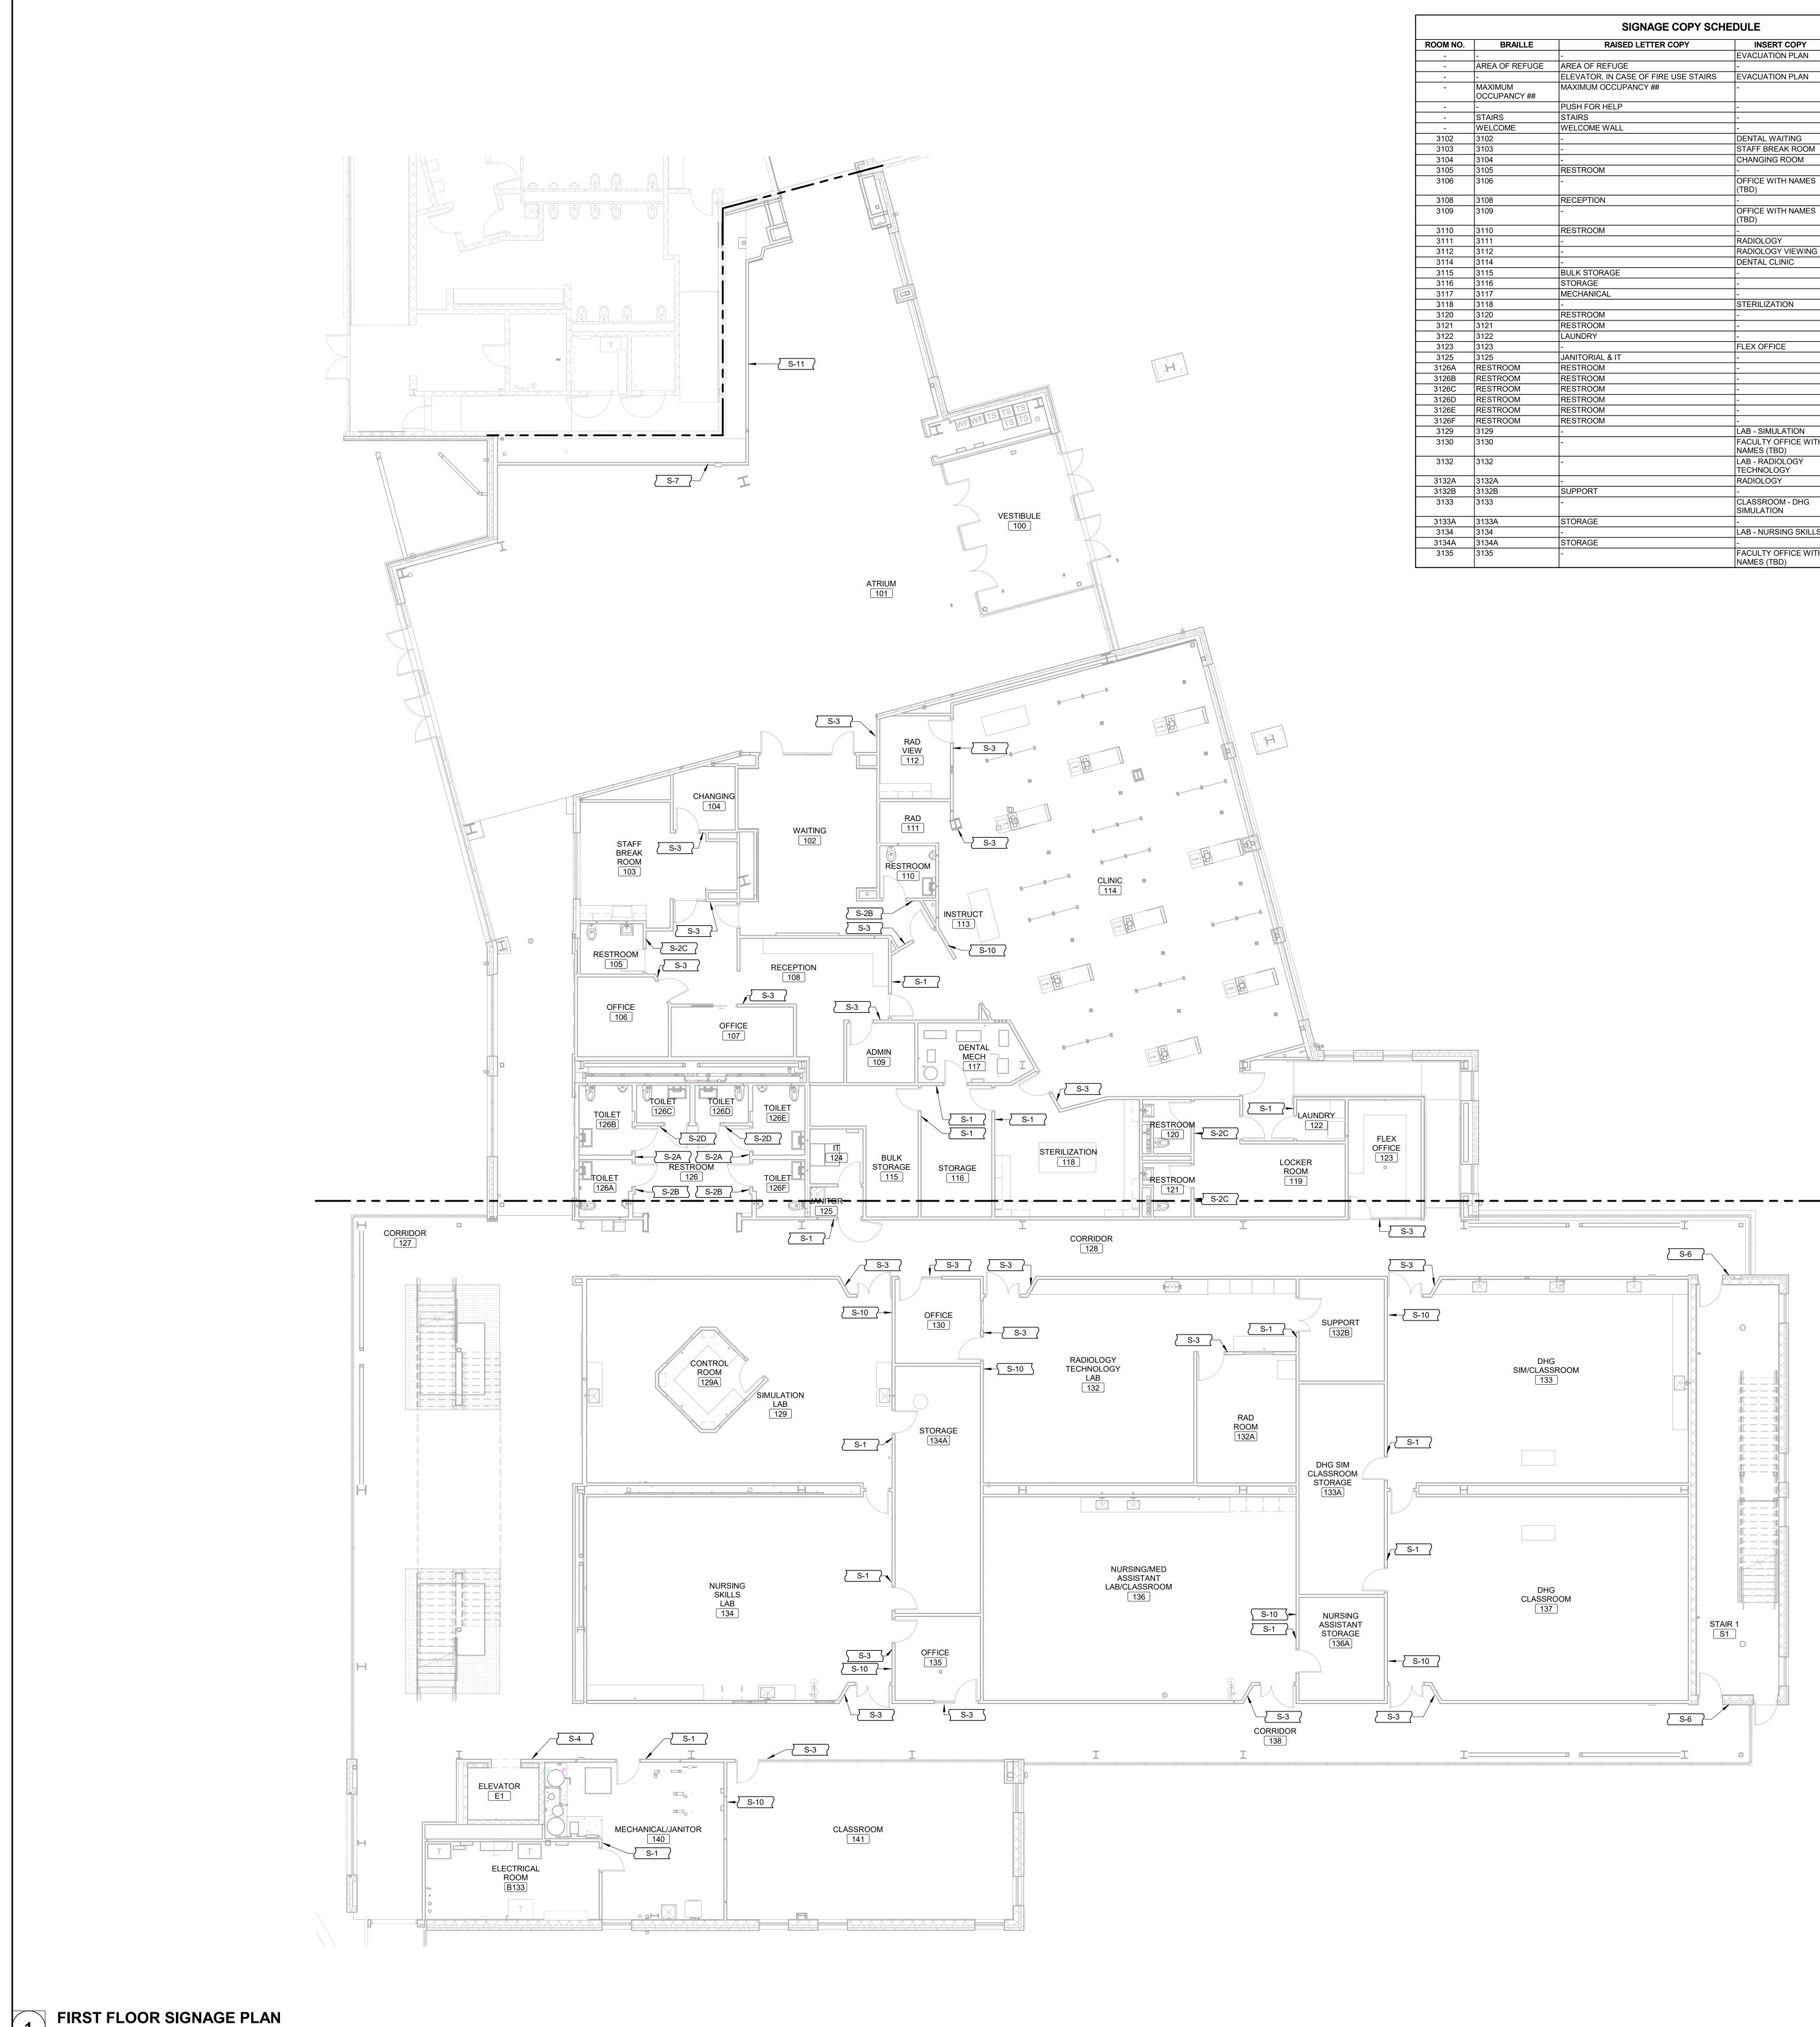

# ADDENDUM

9

| SIGNAGE COPY SCHEDULE |                |                                      |                               |      |                    |          | SIGNAGE COPY SCHEDULE |                                      |                                    |            |                   |
|-----------------------|----------------|--------------------------------------|-------------------------------|------|--------------------|----------|-----------------------|--------------------------------------|------------------------------------|------------|-------------------|
| OM NO.                | BRAILLE        | RAISED LETTER COPY                   | INSERT COPY                   | TYPE | NOTES              | ROOM NO. | BRAILLE               | RAISED LETTER COPY                   | INSERT COPY                        | TYPE       | NOTES             |
| -                     | -              | -                                    | EVACUATION PLAN               | S-10 |                    | 3136     | 3136                  | -                                    | CLASSROOM & LAB -                  | S-3        |                   |
| -                     | AREA OF REFUGE | AREA OF REFUGE                       | -                             | S-8  | PICTOGRAM INCLUDED |          |                       |                                      | NURSIN / MEDICAL                   |            |                   |
| -                     | -              | ELEVATOR, IN CASE OF FIRE USE STAIRS | EVACUATION PLAN               | S-4  | PICTOGRAM INCLUDED |          |                       |                                      | ASSISTANT                          |            |                   |
| -                     | MAXIMUM        | MAXIMUM OCCUPANCY ##                 | -                             | S-7  |                    | 3136A    | 3136A                 | STORAGE                              | -                                  | S-1        |                   |
|                       | OCCUPANCY ##   |                                      |                               |      |                    | 3137     | 3137                  | -                                    | CLASSROOM - DHG                    | S-3        |                   |
| -                     | -              | PUSH FOR HELP                        | -                             | S-9  | -                  | 3140     | 3140                  | MECHCANICAL, JANITORIAL & ELECTRICAL | -                                  | S-1        |                   |
| -                     | STAIRS         | STAIRS                               | -                             | S-6  | PICTOGRAM INCLUDED | 3140A    | 3140A                 | ELECTRICAL                           | -                                  | S-1        |                   |
| -                     | WELCOME        | WELCOME WALL                         | -                             | S-11 | SEE DETAIL#14/I2.0 | 3141     | 3141                  | -                                    | CLASSROOM                          | S-3        |                   |
| 102                   | 3102           | -                                    | DENTAL WAITING                | S-3  |                    | 3201A    | RESTROOM              | RESTROOM                             | -                                  | S-2B       | PICTOGRAM INCLUDE |
| 103                   | 3103           | -                                    | STAFF BREAK ROOM              | S-3  |                    | 3201B    | RESTROOM              | RESTROOM                             | -                                  | S-2C       | PICTOGRAM INCLUDE |
| 104                   | 3104           | -                                    | CHANGING ROOM                 | S-3  |                    | 3201C    | RESTROOM              | RESTROOM                             | -                                  | S-2D       | PICTOGRAM INCLUDE |
| 105                   | 3105           | RESTROOM                             | -                             | S-2C |                    | 3201D    | RESTROOM              | RESTROOM                             | -                                  | S-2D       | PICTOGRAM INCLUDE |
| 106                   | 3106           | -                                    | OFFICE WITH NAMES             | S-3  |                    | 3201E    | RESTROOM              | RESTROOM                             | -                                  | S-2C       | PICTOGRAM INCLUDE |
|                       |                |                                      | (TBD)                         |      |                    | 3201F    | RESTROOM              | RESTROOM                             | -                                  | S-2B       | PICTOGRAM INCLUDE |
| 108                   | 3108           | RECEPTION                            | -                             | S-1  |                    | 3202     | RESTROOM              | JANITORIAL                           |                                    | S-1        |                   |
| 109                   | 3109           | -                                    | OFFICE WITH NAMES<br>(TBD)    | S-3  |                    | 3203     | 3203                  | -                                    | FACULTY OFFICE WITH<br>NAMES (TBD) | S-3        |                   |
| 110                   | 3110           | RESTROOM                             | -                             | S-2B |                    | 3204     | 3204                  | -                                    | FACULTY OFFICE WITH                | S-3        |                   |
| 111                   | 3111           | -                                    | RADIOLOGY                     | S-3  |                    |          |                       |                                      | NAMES (TBD)                        |            |                   |
| 112                   | 3112           | -                                    | RADIOLOGY VIEWING             | S-3  |                    | 3205     | 3205                  | -                                    | FACULTY OFFICE WITH                | S-3        |                   |
| 114                   | 3114           | -                                    | DENTAL CLINIC                 | S-3  |                    |          |                       |                                      | NAMES (TBD)                        |            |                   |
| 15                    | 3115           | BULK STORAGE                         | -                             | S-1  |                    | 3206     | 3206                  | -                                    | FACULTY OFFICE WITH                | S-3        |                   |
| 16                    | 3116           | STORAGE                              | -                             | S-1  |                    | 2007     | 2207                  |                                      | NAMES (TBD)<br>FACULTY OFFICE WITH | <u> </u>   |                   |
| 17                    | 3117           | MECHANICAL                           | -                             | S-1  |                    | 3207     | 3207                  | -                                    | NAMES (TBD)                        | S-3        |                   |
| 118                   | 3118           | -                                    | STERILIZATION                 | S-3  |                    | 3208     | 3208                  |                                      | FACULTY OFFICE WITH                | S-3        |                   |
| 120                   | 3120           | RESTROOM                             | -                             | S-2C |                    | 0200     | 0200                  |                                      | NAMES (TBD)                        | 00         |                   |
| 121                   | 3121           | RESTROOM                             | -                             | S-2C |                    | 3209     | 3209                  | -                                    | DEAN SUITE                         | S-3        |                   |
| 122                   | 3122           | LAUNDRY                              | -                             | S-1  |                    | 3210     | 3210                  | -                                    | DEAN OFFICE WITH                   | S-3        |                   |
| 23                    | 3123           | -                                    | FLEX OFFICE                   | S-3  |                    |          |                       |                                      | NAMES (TBD)                        |            |                   |
| 25                    | 3125           | JANITORIAL & IT                      | -                             | S-1  |                    | 3211     | 3211                  | -                                    | MEETING ROOM                       | S-3        |                   |
| 26A                   | RESTROOM       | RESTROOM                             | -                             | S-2B | PICTOGRAM INCLUDED | 3212     | 3212                  | -                                    | DEAN OFFICE WITH                   | S-3        |                   |
| 26B                   | RESTROOM       | RESTROOM                             | -                             | S-2A | PICTOGRAM INCLUDED |          |                       |                                      | NAMES (TBD)                        |            |                   |
| 26C                   | RESTROOM       | RESTROOM                             | -                             | S-2D | PICTOGRAM INCLUDED | 3213     | 3213                  | -                                    | CLASSROOM - HEALTH                 | S-3        |                   |
| 26D                   | RESTROOM       | RESTROOM                             | -                             | S-2D | PICTOGRAM INCLUDED |          |                       |                                      | MED                                |            |                   |
| 26E                   | RESTROOM       | RESTROOM                             | -                             | S-2A | PICTOGRAM INCLUDED | 3214     | 3214                  | -                                    | MEDICINE                           | S-3        |                   |
| 26F                   | RESTROOM       | RESTROOM                             | -                             | S-2B | PICTOGRAM INCLUDED | 3215     | 3215                  | STORAGE                              | -                                  | S-1        |                   |
| 129                   | 3129           | -                                    | LAB - SIMULATION              | S-3  |                    | 3216     | 3216                  | -                                    | LAB - PHYSICS                      | S-3        |                   |
| 130                   | 3130           | -                                    | FACULTY OFFICE WITH           | S-3  |                    | 3217     | 3217                  |                                      | CLEANING                           | S-3        |                   |
|                       |                |                                      | NAMES (TBD)                   |      |                    | 3218     | 3218                  | -                                    | LAB - CHEMISTRY                    | S-3        |                   |
| 132                   | 3132           | -                                    | LAB - RADIOLOGY               | S-3  |                    | 3219     | 3219                  |                                      | LAB - MICRO-BIOLOGY                | S-3        |                   |
|                       |                |                                      | TECHNOLOGY                    |      |                    | 3220     | 3220                  | -                                    | LAB - BIOLOGY                      | S-3        |                   |
| 32A                   | 3132A          |                                      | RADIOLOGY                     | S-3  |                    | 3221     | 3221                  | -                                    | CLASSROOM -<br>COLLABORATION       | S-3        |                   |
| 32B                   | 3132B          | SUPPORT                              |                               | S-1  | +                  | 3222     | 3222                  | SUPPORT                              |                                    | S-1        |                   |
| 133                   | 3133           | -                                    | CLASSROOM - DHG<br>SIMULATION | S-3  |                    | 3222     | ROOF ACCESS           | ROOF ACCESS                          | -                                  | S-1<br>S-5 |                   |
| 33A                   | 3133A          | STORAGE                              | -                             | S-1  | +                  | 3225     | 3226                  | -                                    | -<br>BUSINESS CENTER               | S-3        |                   |
| 134                   | 3134           | -                                    | LAB - NURSING SKILLS          | S-3  | +                  | 3225     | 3226                  | WELLNESS                             | WELLNESS                           | <u> </u>   |                   |
| 34A                   | 3134A          | STORAGE                              |                               | S-1  | +                  | 3220     | 3220                  | WELLNESS                             | WELLNESS                           | S-3        |                   |
| 135                   | 3135           |                                      | FACULTY OFFICE WITH           | S-3  | +                  | 3228     | 3228                  | WELLNESS                             | WELLNESS                           | <u> </u>   |                   |
|                       |                |                                      | NAMES (TBD)                   | 00   |                    | 3228     | 3229                  | WELLNESS                             | WELLNESS                           | <u>S-3</u> |                   |
|                       | I              |                                      |                               |      |                    | 3230     | 3230                  | ELECTRICAL                           |                                    | <u> </u>   |                   |

# DATE: DESCRIPTION:

02110287.00

02/23/2023

HMM 

HMM

SCALE: 1/8" = 1'-0"

| SIGNAGE COPY SCHEDULE |                |                                      |                                    |      |                    |  |
|-----------------------|----------------|--------------------------------------|------------------------------------|------|--------------------|--|
| ROOM NO.              | BRAILLE        | RAISED LETTER COPY                   | INSERT COPY                        | TYPE | NOTES              |  |
| -                     | -              | -                                    | EVACUATION PLAN                    | S-10 |                    |  |
| -                     | AREA OF REFUGE | AREA OF REFUGE                       | -                                  | S-8  | PICTOGRAM INCLUDE  |  |
| -                     | -              | ELEVATOR, IN CASE OF FIRE USE STAIRS | EVACUATION PLAN                    | S-4  | PICTOGRAM INCLUDE  |  |
| -                     | MAXIMUM        | MAXIMUM OCCUPANCY ##                 | -                                  | S-7  |                    |  |
|                       | OCCUPANCY ##   |                                      |                                    |      |                    |  |
| -                     | -              | PUSH FOR HELP                        | -                                  | S-9  | -                  |  |
| -                     | STAIRS         | STAIRS                               | -                                  | S-6  | PICTOGRAM INCLUDE  |  |
| -                     | WELCOME        | WELCOME WALL                         | -                                  | S-11 | SEE DETAIL#14/I2.0 |  |
| 3102                  | 3102           | -                                    | DENTAL WAITING                     | S-3  |                    |  |
| 3103                  | 3103           | -                                    | STAFF BREAK ROOM                   | S-3  |                    |  |
| 3104                  | 3104           | -                                    | CHANGING ROOM                      | S-3  |                    |  |
| 3105                  | 3105           | RESTROOM                             | -                                  | S-2C |                    |  |
| 3106                  | 3106           | -                                    | OFFICE WITH NAMES                  | S-3  |                    |  |
| -                     |                |                                      | (TBD)                              | -    |                    |  |
| 3108                  | 3108           | RECEPTION                            | -                                  | S-1  |                    |  |
| 3109                  | 3109           | -                                    | OFFICE WITH NAMES<br>(TBD)         | S-3  |                    |  |
| 3110                  | 3110           | RESTROOM                             | -                                  | S-2B |                    |  |
| 3111                  | 3111           | -                                    | RADIOLOGY                          | S-3  |                    |  |
| 3112                  | 3112           | -                                    | RADIOLOGY VIEWING                  | S-3  |                    |  |
| 3114                  | 3114           | -                                    | DENTAL CLINIC                      | S-3  |                    |  |
| 3115                  | 3115           | BULK STORAGE                         | -                                  | S-1  |                    |  |
| 3116                  | 3116           | STORAGE                              | -                                  | S-1  |                    |  |
| 3117                  | 3117           | MECHANICAL                           | -                                  | S-1  |                    |  |
| 3118                  | 3118           | -                                    | STERILIZATION                      | S-3  |                    |  |
| 3120                  | 3120           | RESTROOM                             | -                                  | S-2C |                    |  |
| 3121                  | 3121           | RESTROOM                             | -                                  | S-2C |                    |  |
| 3122                  | 3122           | LAUNDRY                              | -                                  | S-1  |                    |  |
| 3123                  | 3123           | -                                    | FLEX OFFICE                        | S-3  |                    |  |
| 3125                  | 3125           | JANITORIAL & IT                      | -                                  | S-1  |                    |  |
| 3126A                 | RESTROOM       | RESTROOM                             | -                                  | S-2B | PICTOGRAM INCLUDE  |  |
| 3126B                 | RESTROOM       | RESTROOM                             | -                                  | S-2A | PICTOGRAM INCLUDE  |  |
| 3126C                 | RESTROOM       | RESTROOM                             | -                                  | S-2D | PICTOGRAM INCLUDE  |  |
| 3126D                 | RESTROOM       | RESTROOM                             |                                    | S-2D | PICTOGRAM INCLUDE  |  |
| 3126E                 | RESTROOM       | RESTROOM                             | -                                  | S-2A | PICTOGRAM INCLUDE  |  |
| 3126E                 | RESTROOM       | RESTROOM                             |                                    | S-2B | PICTOGRAM INCLUDE  |  |
| 3120                  | 3129           | -                                    | LAB - SIMULATION                   | S-3  |                    |  |
| 3130                  | 3130           | -                                    | FACULTY OFFICE WITH<br>NAMES (TBD) | S-3  |                    |  |
| 3132                  | 3132           | -                                    | LAB - RADIOLOGY<br>TECHNOLOGY      | S-3  |                    |  |
| 3132A                 | 3132A          | -                                    | RADIOLOGY                          | S-3  |                    |  |
| 3132B                 | 3132B          | SUPPORT                              | -                                  | S-1  |                    |  |
| 3133                  | 3133           | -                                    | CLASSROOM - DHG<br>SIMULATION      | S-3  |                    |  |
| 3133A                 | 3133A          | STORAGE                              | -                                  | S-1  |                    |  |
| 3134                  | 3134           | -                                    | LAB - NURSING SKILLS               | S-3  |                    |  |
| 3134A                 | 3134A          | STORAGE                              | -                                  | S-1  |                    |  |
| 3135                  | 3135           | -                                    | FACULTY OFFICE WITH<br>NAMES (TBD) | S-3  |                    |  |

| ROOM NO.       | BRAILLE              | RAISED LETTER COPY                   | INSERT COPY                                        | TYPE         | NOTES                                    |                                                            |
|----------------|----------------------|--------------------------------------|----------------------------------------------------|--------------|------------------------------------------|------------------------------------------------------------|
| 3136           | 3136                 | -                                    | CLASSROOM & LAB -<br>NURSIN / MEDICAL<br>ASSISTANT | S-3          |                                          |                                                            |
| 3136A          | 3136A                | STORAGE                              | -                                                  | S-1          |                                          |                                                            |
| 3137           | 3137                 | -                                    | CLASSROOM - DHG                                    | S-3          |                                          |                                                            |
| 3140           | 3140                 | MECHCANICAL, JANITORIAL & ELECTRICAL | -                                                  | S-1          |                                          |                                                            |
| 3140A          | 3140A                | ELECTRICAL                           | -                                                  | S-1          |                                          |                                                            |
| 3141           | 3141                 | -                                    | CLASSROOM                                          | S-3          |                                          | Farnswort                                                  |
| 3201A          | RESTROOM             | RESTROOM                             | -                                                  | S-2B         | PICTOGRAM INCLUDE                        |                                                            |
| 3201B<br>3201C | RESTROOM<br>RESTROOM | RESTROOM<br>RESTROOM                 | -                                                  | S-2C<br>S-2D | PICTOGRAM INCLUDEI<br>PICTOGRAM INCLUDEI |                                                            |
| 3201C          | RESTROOM             | RESTROOM                             | -                                                  | S-2D<br>S-2D | PICTOGRAM INCLUDE                        |                                                            |
| 3201D<br>3201E | RESTROOM             | RESTROOM                             | -                                                  | S-2D<br>S-2C | PICTOGRAM INCLUDE                        | I UU WALNUT STREET, SUITE 200                              |
| 3201E          | RESTROOM             | RESTROOM                             | -                                                  | S-20         | PICTOGRAM INCLUDE                        |                                                            |
| 3202           | RESTROOM             | JANITORIAL                           |                                                    | S-1          |                                          | 309) 689-9888 / info@f-w.com                               |
| 3203           | 3203                 | -                                    | FACULTY OFFICE WITH<br>NAMES (TBD)                 | S-3          |                                          |                                                            |
| 3204           | 3204                 | -                                    | FACULTY OFFICE WITH<br>NAMES (TBD)                 | S-3          |                                          | www.f-w.com<br>Engineers   Architects   Surveyors   Scient |
| 3205           | 3205                 | -                                    | FACULTY OFFICE WITH<br>NAMES (TBD)                 | S-3          |                                          |                                                            |
| 3206           | 3206                 | -                                    | FACULTY OFFICE WITH<br>NAMES (TBD)                 | S-3          |                                          | # DATE: DESCRIPTION:                                       |
| 3207           | 3207                 | -                                    | FACULTY OFFICE WITH<br>NAMES (TBD)                 | S-3          |                                          |                                                            |
| 3208           | 3208                 | -                                    | FACULTY OFFICE WITH<br>NAMES (TBD)                 | S-3          |                                          |                                                            |
| 3209           | 3209                 | -                                    | DEAN SUITE                                         | S-3          |                                          |                                                            |
| 3210<br>3211   | 3210<br>3211         | -                                    | DEAN OFFICE WITH<br>NAMES (TBD)<br>MEETING ROOM    | S-3<br>S-3   |                                          |                                                            |
| 3212           | 3212                 | -                                    | DEAN OFFICE WITH<br>NAMES (TBD)                    | <u>S-3</u>   |                                          |                                                            |
| 3213           | 3213                 | -                                    | CLASSROOM - HEALTH<br>MED                          | S-3          |                                          |                                                            |
| 3214           | 3214                 | -                                    | MEDICINE                                           | S-3          |                                          |                                                            |
| 3215           | 3215                 | STORAGE                              | -                                                  | S-1          |                                          |                                                            |
| 3216           | 3216                 | -                                    | LAB - PHYSICS                                      | S-3          |                                          |                                                            |
| 3217           | 3217                 |                                      | CLEANING<br>LAB - CHEMISTRY                        | S-3<br>S-3   |                                          |                                                            |
| 3218<br>3219   | 3218<br>3219         | -                                    | LAB - CHEMISTRY                                    | <u> </u>     |                                          |                                                            |
| 3219           | 3220                 | -                                    | LAB - MICRO-BIOLOGY                                | <u> </u>     |                                          | <u> </u>                                                   |
| 3221           | 3221                 |                                      | CLASSROOM -<br>COLLABORATION                       | S-3          |                                          | —                                                          |
| 3222           | 3222                 | SUPPORT                              | -                                                  | S-1          |                                          |                                                            |
| 3223           | ROOF ACCESS          | ROOF ACCESS                          | -                                                  | S-5          |                                          |                                                            |
| 3225           | 3226                 | -                                    | BUSINESS CENTER                                    | S-3          |                                          |                                                            |
| 3226           | 3226                 | WELLNESS                             | WELLNESS                                           | S-3          |                                          |                                                            |
| 3227           | 3227                 | WELLNESS                             | WELLNESS                                           | S-3          |                                          |                                                            |
| 3228           | 3228                 | WELLNESS                             | WELLNESS                                           | S-3          |                                          |                                                            |
| 3229           | 3229                 | WELLNESS                             | WELLNESS                                           | S-3          |                                          |                                                            |
| 3230           | 3230                 | ELECTRICAL                           |                                                    | S-1          |                                          |                                                            |

SHEET TITLE:

SHEET NUMBER:

PROJECT NO .:

FIRST FLOOR SIGNAGE PLAN

| SIGNAGE COPY SCHEDULE |                         |                                      |                                    |      |                    |  |
|-----------------------|-------------------------|--------------------------------------|------------------------------------|------|--------------------|--|
| ROOM NO.              | BRAILLE                 | RAISED LETTER COPY                   | INSERT COPY                        | TYPE | NOTES              |  |
| -                     | -                       | -                                    | EVACUATION PLAN                    | S-10 |                    |  |
| -                     | AREA OF REFUGE          | AREA OF REFUGE                       | -                                  | S-8  | PICTOGRAM INCLUDE  |  |
| -                     | -                       | ELEVATOR, IN CASE OF FIRE USE STAIRS | EVACUATION PLAN                    | S-4  | PICTOGRAM INCLUDE  |  |
| -                     | MAXIMUM<br>OCCUPANCY ## | MAXIMUM OCCUPANCY ##                 | -                                  | S-7  |                    |  |
| -                     | -                       | PUSH FOR HELP                        | -                                  | S-9  | -                  |  |
| -                     | STAIRS                  | STAIRS                               | -                                  | S-6  | PICTOGRAM INCLUDE  |  |
| -                     | WELCOME                 | WELCOME WALL                         | -                                  | S-11 | SEE DETAIL#14/I2.0 |  |
| 3102                  | 3102                    | -                                    | DENTAL WAITING                     | S-3  |                    |  |
| 3103                  | 3103                    | -                                    | STAFF BREAK ROOM                   | S-3  |                    |  |
| 3104                  | 3104                    | -                                    | CHANGING ROOM                      | S-3  |                    |  |
| 3105                  | 3105                    | RESTROOM                             | -                                  | S-2C |                    |  |
| 3106                  | 3106                    | -                                    | OFFICE WITH NAMES<br>(TBD)         | S-3  |                    |  |
| 3108                  | 3108                    | RECEPTION                            | -                                  | S-1  |                    |  |
| 3109                  | 3109                    | -                                    | OFFICE WITH NAMES<br>(TBD)         | S-3  |                    |  |
| 3110                  | 3110                    | RESTROOM                             | -                                  | S-2B |                    |  |
| 3111                  | 3111                    | -                                    | RADIOLOGY                          | S-3  |                    |  |
| 3112                  | 3112                    | -                                    | RADIOLOGY VIEWING                  | S-3  |                    |  |
| 3114                  | 3114                    | -                                    | DENTAL CLINIC                      | S-3  |                    |  |
| 3115                  | 3115                    | BULK STORAGE                         | -                                  | S-1  |                    |  |
| 3116                  | 3116                    | STORAGE                              | -                                  | S-1  |                    |  |
| 3117                  | 3117                    | MECHANICAL                           | -                                  | S-1  |                    |  |
| 3118                  | 3118                    | -                                    | STERILIZATION                      | S-3  |                    |  |
| 3120                  | 3120                    | RESTROOM                             | -                                  | S-2C |                    |  |
| 3121                  | 3121                    | RESTROOM                             | -                                  | S-2C |                    |  |
| 3122                  | 3122                    | LAUNDRY                              | -                                  | S-1  |                    |  |
| 3123                  | 3123                    | -                                    | FLEX OFFICE                        | S-3  |                    |  |
| 3125                  | 3125                    | JANITORIAL & IT                      | -                                  | S-1  |                    |  |
| 3126A                 | RESTROOM                | RESTROOM                             | -                                  | S-2B | PICTOGRAM INCLUDE  |  |
| 3126B                 | RESTROOM                | RESTROOM                             | -                                  | S-2A | PICTOGRAM INCLUDE  |  |
| 3126C                 | RESTROOM                | RESTROOM                             | -                                  | S-2D | PICTOGRAM INCLUDE  |  |
| 3126D                 | RESTROOM                | RESTROOM                             | _                                  | S-2D | PICTOGRAM INCLUDE  |  |
| 3126E                 | RESTROOM                | RESTROOM                             | -                                  | S-2A | PICTOGRAM INCLUDE  |  |
| 3126E                 | RESTROOM                | RESTROOM                             |                                    | S-2B | PICTOGRAM INCLUDE  |  |
| 3129                  | 3129                    |                                      | LAB - SIMULATION                   | S-3  |                    |  |
| 3130                  | 3130                    | -                                    | FACULTY OFFICE WITH<br>NAMES (TBD) | S-3  |                    |  |
| 3132                  | 3132                    | -                                    | LAB - RADIOLOGY<br>TECHNOLOGY      | S-3  |                    |  |
| 3132A                 | 3132A                   | -                                    | RADIOLOGY                          | S-3  |                    |  |
| 3132B                 | 3132B                   | SUPPORT                              | -                                  | S-1  |                    |  |
| 3133                  | 3133                    | -                                    | CLASSROOM - DHG<br>SIMULATION      | S-3  |                    |  |
| 3133A                 | 3133A                   | STORAGE                              | -                                  | S-1  | 1                  |  |
| 3134                  | 3134                    | •                                    | LAB - NURSING SKILLS               | S-3  |                    |  |
| 3134A                 | 3134A                   | STORAGE                              | -                                  | S-1  |                    |  |
| 3135                  | 3135                    | -                                    | FACULTY OFFICE WITH<br>NAMES (TBD) | S-3  |                    |  |