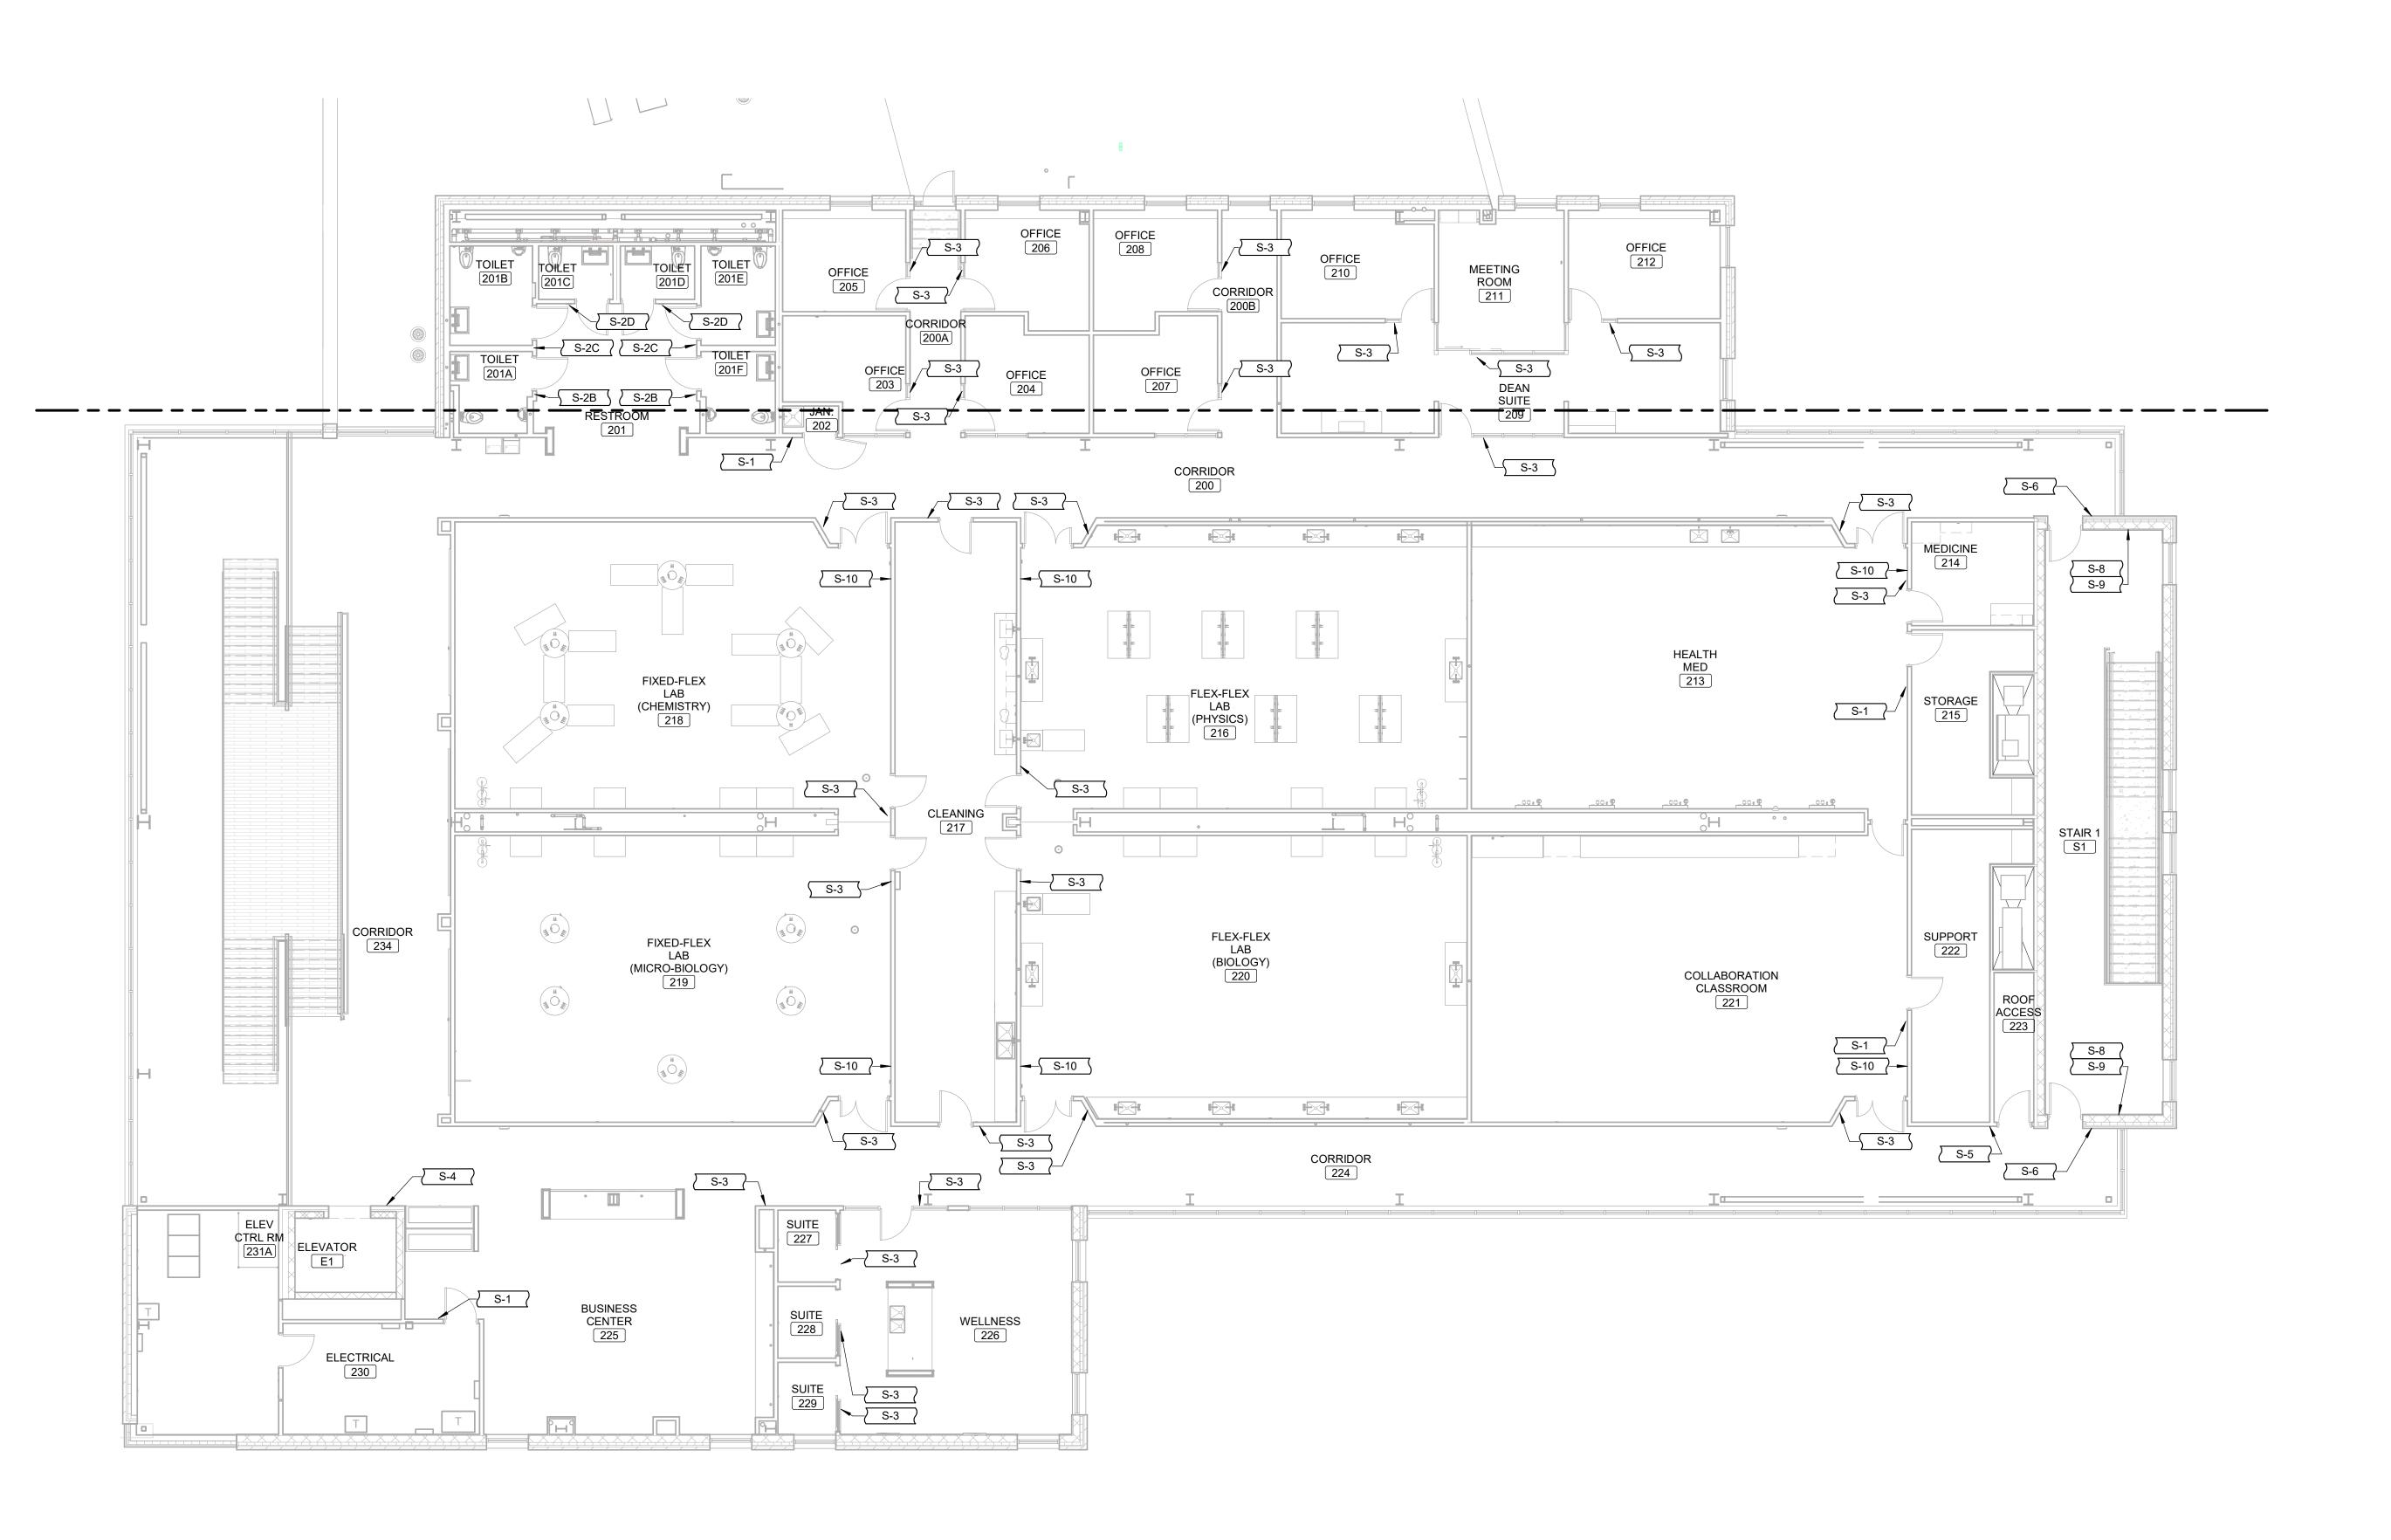

# ADDENDUM

9

| SIGNAGE COPY SCHEDULE |                |                                      |                               |      |                    |          | SIGNAGE COPY SCHEDULE |                                      |                                    |            |                   |
|-----------------------|----------------|--------------------------------------|-------------------------------|------|--------------------|----------|-----------------------|--------------------------------------|------------------------------------|------------|-------------------|
| OM NO.                | BRAILLE        | RAISED LETTER COPY                   | INSERT COPY                   | TYPE | NOTES              | ROOM NO. | BRAILLE               | RAISED LETTER COPY                   | INSERT COPY                        | TYPE       | NOTES             |
| -                     | -              | -                                    | EVACUATION PLAN               | S-10 |                    | 3136     | 3136                  | -                                    | CLASSROOM & LAB -                  | S-3        |                   |
| -                     | AREA OF REFUGE | AREA OF REFUGE                       | -                             | S-8  | PICTOGRAM INCLUDED |          |                       |                                      | NURSIN / MEDICAL                   |            |                   |
| -                     | -              | ELEVATOR, IN CASE OF FIRE USE STAIRS | EVACUATION PLAN               | S-4  | PICTOGRAM INCLUDED |          |                       |                                      | ASSISTANT                          |            |                   |
| -                     | MAXIMUM        | MAXIMUM OCCUPANCY ##                 | -                             | S-7  |                    | 3136A    | 3136A                 | STORAGE                              | -                                  | S-1        |                   |
|                       | OCCUPANCY ##   |                                      |                               |      |                    | 3137     | 3137                  | -                                    | CLASSROOM - DHG                    | S-3        |                   |
| -                     | -              | PUSH FOR HELP                        | -                             | S-9  | -                  | 3140     | 3140                  | MECHCANICAL, JANITORIAL & ELECTRICAL | -                                  | S-1        |                   |
| -                     | STAIRS         | STAIRS                               | -                             | S-6  | PICTOGRAM INCLUDED | 3140A    | 3140A                 | ELECTRICAL                           | -                                  | S-1        |                   |
| -                     | WELCOME        | WELCOME WALL                         | -                             | S-11 | SEE DETAIL#14/I2.0 | 3141     | 3141                  | -                                    | CLASSROOM                          | S-3        |                   |
| 102                   | 3102           | -                                    | DENTAL WAITING                | S-3  |                    | 3201A    | RESTROOM              | RESTROOM                             | -                                  | S-2B       | PICTOGRAM INCLUDE |
| 103                   | 3103           | -                                    | STAFF BREAK ROOM              | S-3  |                    | 3201B    | RESTROOM              | RESTROOM                             | -                                  | S-2C       | PICTOGRAM INCLUDE |
| 104                   | 3104           | -                                    | CHANGING ROOM                 | S-3  |                    | 3201C    | RESTROOM              | RESTROOM                             | -                                  | S-2D       | PICTOGRAM INCLUDE |
| 105                   | 3105           | RESTROOM                             | -                             | S-2C |                    | 3201D    | RESTROOM              | RESTROOM                             | -                                  | S-2D       | PICTOGRAM INCLUDE |
| 106                   | 3106           | -                                    | OFFICE WITH NAMES             | S-3  |                    | 3201E    | RESTROOM              | RESTROOM                             | -                                  | S-2C       | PICTOGRAM INCLUDE |
|                       |                |                                      | (TBD)                         |      |                    | 3201F    | RESTROOM              | RESTROOM                             | -                                  | S-2B       | PICTOGRAM INCLUDE |
| 108                   | 3108           | RECEPTION                            | -                             | S-1  |                    | 3202     | RESTROOM              | JANITORIAL                           |                                    | S-1        |                   |
| 109                   | 3109           | -                                    | OFFICE WITH NAMES<br>(TBD)    | S-3  |                    | 3203     | 3203                  | -                                    | FACULTY OFFICE WITH<br>NAMES (TBD) | S-3        |                   |
| 110                   | 3110           | RESTROOM                             | -                             | S-2B |                    | 3204     | 3204                  | -                                    | FACULTY OFFICE WITH                | S-3        |                   |
| 111                   | 3111           | -                                    | RADIOLOGY                     | S-3  |                    |          |                       |                                      | NAMES (TBD)                        |            |                   |
| 112                   | 3112           | -                                    | RADIOLOGY VIEWING             | S-3  |                    | 3205     | 3205                  | -                                    | FACULTY OFFICE WITH                | S-3        |                   |
| 114                   | 3114           | -                                    | DENTAL CLINIC                 | S-3  |                    |          |                       |                                      | NAMES (TBD)                        |            |                   |
| 15                    | 3115           | BULK STORAGE                         | -                             | S-1  |                    | 3206     | 3206                  | -                                    | FACULTY OFFICE WITH                | S-3        |                   |
| 16                    | 3116           | STORAGE                              | -                             | S-1  |                    | 2007     | 2207                  |                                      | NAMES (TBD)<br>FACULTY OFFICE WITH | <u> </u>   |                   |
| 17                    | 3117           | MECHANICAL                           | -                             | S-1  |                    | 3207     | 3207                  | -                                    | NAMES (TBD)                        | S-3        |                   |
| 118                   | 3118           | -                                    | STERILIZATION                 | S-3  |                    | 3208     | 3208                  |                                      | FACULTY OFFICE WITH                | S-3        |                   |
| 120                   | 3120           | RESTROOM                             | -                             | S-2C |                    | 0200     | 0200                  |                                      | NAMES (TBD)                        | 00         |                   |
| 121                   | 3121           | RESTROOM                             | -                             | S-2C |                    | 3209     | 3209                  | -                                    | DEAN SUITE                         | S-3        |                   |
| 122                   | 3122           | LAUNDRY                              | -                             | S-1  |                    | 3210     | 3210                  | -                                    | DEAN OFFICE WITH                   | S-3        |                   |
| 23                    | 3123           | -                                    | FLEX OFFICE                   | S-3  |                    |          |                       |                                      | NAMES (TBD)                        |            |                   |
| 25                    | 3125           | JANITORIAL & IT                      | -                             | S-1  |                    | 3211     | 3211                  | -                                    | MEETING ROOM                       | S-3        |                   |
| 26A                   | RESTROOM       | RESTROOM                             | -                             | S-2B | PICTOGRAM INCLUDED | 3212     | 3212                  | -                                    | DEAN OFFICE WITH                   | S-3        |                   |
| 26B                   | RESTROOM       | RESTROOM                             | -                             | S-2A | PICTOGRAM INCLUDED |          |                       |                                      | NAMES (TBD)                        |            |                   |
| 26C                   | RESTROOM       | RESTROOM                             | -                             | S-2D | PICTOGRAM INCLUDED | 3213     | 3213                  | -                                    | CLASSROOM - HEALTH                 | S-3        |                   |
| 26D                   | RESTROOM       | RESTROOM                             | -                             | S-2D | PICTOGRAM INCLUDED |          |                       |                                      | MED                                |            |                   |
| 26E                   | RESTROOM       | RESTROOM                             | -                             | S-2A | PICTOGRAM INCLUDED | 3214     | 3214                  | -                                    | MEDICINE                           | S-3        |                   |
| 26F                   | RESTROOM       | RESTROOM                             | -                             | S-2B | PICTOGRAM INCLUDED | 3215     | 3215                  | STORAGE                              | -                                  | S-1        |                   |
| 129                   | 3129           | -                                    | LAB - SIMULATION              | S-3  |                    | 3216     | 3216                  | -                                    | LAB - PHYSICS                      | S-3        |                   |
| 130                   | 3130           | -                                    | FACULTY OFFICE WITH           | S-3  |                    | 3217     | 3217                  |                                      | CLEANING                           | S-3        |                   |
|                       |                |                                      | NAMES (TBD)                   |      |                    | 3218     | 3218                  | -                                    | LAB - CHEMISTRY                    | S-3        |                   |
| 132                   | 3132           | -                                    | LAB - RADIOLOGY               | S-3  |                    | 3219     | 3219                  |                                      | LAB - MICRO-BIOLOGY                | S-3        |                   |
|                       |                |                                      | TECHNOLOGY                    |      |                    | 3220     | 3220                  | -                                    | LAB - BIOLOGY                      | S-3        |                   |
| 32A                   | 3132A          |                                      | RADIOLOGY                     | S-3  |                    | 3221     | 3221                  | -                                    | CLASSROOM -<br>COLLABORATION       | S-3        |                   |
| 32B                   | 3132B          | SUPPORT                              |                               | S-1  | +                  | 3222     | 3222                  | SUPPORT                              | JULLADURA HUN                      | S-1        |                   |
| 133                   | 3133           | -                                    | CLASSROOM - DHG<br>SIMULATION | S-3  |                    | 3222     | ROOF ACCESS           | ROOF ACCESS                          | -                                  | S-1<br>S-5 |                   |
| 33A                   | 3133A          | STORAGE                              | -                             | S-1  | +                  | 3225     | 3226                  | -                                    | -<br>BUSINESS CENTER               | S-3        |                   |
| 134                   | 3134           | -                                    | LAB - NURSING SKILLS          | S-3  | +                  | 3225     | 3226                  | WELLNESS                             | WELLNESS                           | <u> </u>   |                   |
| 34A                   | 3134A          | STORAGE                              |                               | S-1  | +                  | 3220     | 3220                  | WELLNESS                             | WELLNESS                           | S-3        |                   |
| 135                   | 3135           |                                      | FACULTY OFFICE WITH           | S-3  | +                  | 3228     | 3228                  | WELLNESS                             | WELLNESS                           | <u> </u>   |                   |
|                       |                |                                      | NAMES (TBD)                   | 00   |                    | 3228     | 3229                  | WELLNESS                             | WELLNESS                           | <u>S-3</u> |                   |
|                       | I              |                                      |                               |      |                    | 3230     | 3230                  | ELECTRICAL                           |                                    | <u> </u>   |                   |

# DATE: DESCRIPTION:

02110287.00

02/23/2023

HMM 

HMM

SCALE: 1/8" = 1'-0"

| SIGNAGE COPY SCHEDULE |                |                                      |                                    |      |                    |  |
|-----------------------|----------------|--------------------------------------|------------------------------------|------|--------------------|--|
| ROOM NO.              | BRAILLE        | RAISED LETTER COPY                   | INSERT COPY                        | TYPE | NOTES              |  |
| -                     | -              | -                                    | EVACUATION PLAN                    | S-10 |                    |  |
| -                     | AREA OF REFUGE | AREA OF REFUGE                       | -                                  | S-8  | PICTOGRAM INCLUDE  |  |
| -                     | -              | ELEVATOR, IN CASE OF FIRE USE STAIRS | EVACUATION PLAN                    | S-4  | PICTOGRAM INCLUDE  |  |
| -                     | MAXIMUM        | MAXIMUM OCCUPANCY ##                 | -                                  | S-7  |                    |  |
|                       | OCCUPANCY ##   |                                      |                                    |      |                    |  |
| -                     | -              | PUSH FOR HELP                        | -                                  | S-9  | -                  |  |
| -                     | STAIRS         | STAIRS                               | -                                  | S-6  | PICTOGRAM INCLUDE  |  |
| -                     | WELCOME        | WELCOME WALL                         | -                                  | S-11 | SEE DETAIL#14/I2.0 |  |
| 3102                  | 3102           | -                                    | DENTAL WAITING                     | S-3  |                    |  |
| 3103                  | 3103           | -                                    | STAFF BREAK ROOM                   | S-3  |                    |  |
| 3104                  | 3104           | -                                    | CHANGING ROOM                      | S-3  |                    |  |
| 3105                  | 3105           | RESTROOM                             | -                                  | S-2C |                    |  |
| 3106                  | 3106           | -                                    | OFFICE WITH NAMES                  | S-3  |                    |  |
| -                     |                |                                      | (TBD)                              | -    |                    |  |
| 3108                  | 3108           | RECEPTION                            | -                                  | S-1  |                    |  |
| 3109                  | 3109           | -                                    | OFFICE WITH NAMES<br>(TBD)         | S-3  |                    |  |
| 3110                  | 3110           | RESTROOM                             | -                                  | S-2B |                    |  |
| 3111                  | 3111           | -                                    | RADIOLOGY                          | S-3  |                    |  |
| 3112                  | 3112           | -                                    | RADIOLOGY VIEWING                  | S-3  |                    |  |
| 3114                  | 3114           | -                                    | DENTAL CLINIC                      | S-3  |                    |  |
| 3115                  | 3115           | BULK STORAGE                         | -                                  | S-1  |                    |  |
| 3116                  | 3116           | STORAGE                              | -                                  | S-1  |                    |  |
| 3117                  | 3117           | MECHANICAL                           | -                                  | S-1  |                    |  |
| 3118                  | 3118           | -                                    | STERILIZATION                      | S-3  |                    |  |
| 3120                  | 3120           | RESTROOM                             | -                                  | S-2C |                    |  |
| 3121                  | 3121           | RESTROOM                             | -                                  | S-2C |                    |  |
| 3122                  | 3122           | LAUNDRY                              | -                                  | S-1  |                    |  |
| 3123                  | 3123           | -                                    | FLEX OFFICE                        | S-3  |                    |  |
| 3125                  | 3125           | JANITORIAL & IT                      | -                                  | S-1  |                    |  |
| 3126A                 | RESTROOM       | RESTROOM                             | -                                  | S-2B | PICTOGRAM INCLUDE  |  |
| 3126B                 | RESTROOM       | RESTROOM                             | -                                  | S-2A | PICTOGRAM INCLUDE  |  |
| 3126C                 | RESTROOM       | RESTROOM                             | -                                  | S-2D | PICTOGRAM INCLUDE  |  |
| 3126D                 | RESTROOM       | RESTROOM                             |                                    | S-2D | PICTOGRAM INCLUDE  |  |
| 3126E                 | RESTROOM       | RESTROOM                             | -                                  | S-2A | PICTOGRAM INCLUDE  |  |
| 3126E                 | RESTROOM       | RESTROOM                             |                                    | S-2B | PICTOGRAM INCLUDE  |  |
| 3120                  | 3129           | -                                    | LAB - SIMULATION                   | S-3  |                    |  |
| 3130                  | 3130           | -                                    | FACULTY OFFICE WITH<br>NAMES (TBD) | S-3  |                    |  |
| 3132                  | 3132           | -                                    | LAB - RADIOLOGY<br>TECHNOLOGY      | S-3  |                    |  |
| 3132A                 | 3132A          | -                                    | RADIOLOGY                          | S-3  |                    |  |
| 3132B                 | 3132B          | SUPPORT                              | -                                  | S-1  |                    |  |
| 3133                  | 3133           | -                                    | CLASSROOM - DHG<br>SIMULATION      | S-3  |                    |  |
| 3133A                 | 3133A          | STORAGE                              | -                                  | S-1  |                    |  |
| 3134                  | 3134           | -                                    | LAB - NURSING SKILLS               | S-3  |                    |  |
| 3134A                 | 3134A          | STORAGE                              | -                                  | S-1  |                    |  |
| 3135                  | 3135           | -                                    | FACULTY OFFICE WITH<br>NAMES (TBD) | S-3  |                    |  |

| ROOM NO.       | BRAILLE              | RAISED LETTER COPY                   | INSERT COPY                                        | TYPE         | NOTES                                    |                                                            |
|----------------|----------------------|--------------------------------------|----------------------------------------------------|--------------|------------------------------------------|------------------------------------------------------------|
| 3136           | 3136                 | -                                    | CLASSROOM & LAB -<br>NURSIN / MEDICAL<br>ASSISTANT | S-3          |                                          |                                                            |
| 3136A          | 3136A                | STORAGE                              | -                                                  | S-1          |                                          |                                                            |
| 3137           | 3137                 | -                                    | CLASSROOM - DHG                                    | S-3          |                                          |                                                            |
| 3140           | 3140                 | MECHCANICAL, JANITORIAL & ELECTRICAL | -                                                  | S-1          |                                          |                                                            |
| 3140A          | 3140A                | ELECTRICAL                           | -                                                  | S-1          |                                          |                                                            |
| 3141           | 3141                 | -                                    | CLASSROOM                                          | S-3          |                                          | Farnswort                                                  |
| 3201A          | RESTROOM             | RESTROOM                             | -                                                  | S-2B         | PICTOGRAM INCLUDE                        |                                                            |
| 3201B<br>3201C | RESTROOM<br>RESTROOM | RESTROOM<br>RESTROOM                 | -                                                  | S-2C<br>S-2D | PICTOGRAM INCLUDEI<br>PICTOGRAM INCLUDEI |                                                            |
| 3201C          | RESTROOM             | RESTROOM                             | -                                                  | S-2D<br>S-2D | PICTOGRAM INCLUDE                        |                                                            |
| 3201D<br>3201E | RESTROOM             | RESTROOM                             | -                                                  | S-2D<br>S-2C | PICTOGRAM INCLUDE                        | I UU WALNUT STREET, SUITE 200                              |
| 3201E          | RESTROOM             | RESTROOM                             | -                                                  | S-20         | PICTOGRAM INCLUDE                        |                                                            |
| 3202           | RESTROOM             | JANITORIAL                           |                                                    | S-1          |                                          | 309) 689-9888 / info@f-w.com                               |
| 3203           | 3203                 | -                                    | FACULTY OFFICE WITH<br>NAMES (TBD)                 | S-3          |                                          |                                                            |
| 3204           | 3204                 | -                                    | FACULTY OFFICE WITH<br>NAMES (TBD)                 | S-3          |                                          | www.f-w.com<br>Engineers   Architects   Surveyors   Scient |
| 3205           | 3205                 | -                                    | FACULTY OFFICE WITH<br>NAMES (TBD)                 | S-3          |                                          |                                                            |
| 3206           | 3206                 | -                                    | FACULTY OFFICE WITH<br>NAMES (TBD)                 | S-3          |                                          | # DATE: DESCRIPTION:                                       |
| 3207           | 3207                 | -                                    | FACULTY OFFICE WITH<br>NAMES (TBD)                 | S-3          |                                          |                                                            |
| 3208           | 3208                 | -                                    | FACULTY OFFICE WITH<br>NAMES (TBD)                 | S-3          |                                          |                                                            |
| 3209           | 3209                 | -                                    | DEAN SUITE                                         | S-3          |                                          |                                                            |
| 3210<br>3211   | 3210<br>3211         | -                                    | DEAN OFFICE WITH<br>NAMES (TBD)<br>MEETING ROOM    | S-3<br>S-3   |                                          |                                                            |
| 3212           | 3212                 | -                                    | DEAN OFFICE WITH<br>NAMES (TBD)                    | <u>S-3</u>   |                                          |                                                            |
| 3213           | 3213                 | -                                    | CLASSROOM - HEALTH<br>MED                          | S-3          |                                          |                                                            |
| 3214           | 3214                 | -                                    | MEDICINE                                           | S-3          |                                          |                                                            |
| 3215           | 3215                 | STORAGE                              | -                                                  | S-1          |                                          |                                                            |
| 3216           | 3216                 | -                                    | LAB - PHYSICS                                      | S-3          |                                          |                                                            |
| 3217           | 3217                 |                                      | CLEANING<br>LAB - CHEMISTRY                        | S-3<br>S-3   |                                          |                                                            |
| 3218<br>3219   | 3218<br>3219         | -                                    | LAB - CHEMISTRY                                    | <u> </u>     |                                          |                                                            |
| 3219           | 3220                 | -                                    | LAB - MICRO-BIOLOGY                                | <u> </u>     |                                          | <u> </u>                                                   |
| 3221           | 3221                 |                                      | CLASSROOM -<br>COLLABORATION                       | S-3          |                                          | —                                                          |
| 3222           | 3222                 | SUPPORT                              | -                                                  | S-1          |                                          |                                                            |
| 3223           | ROOF ACCESS          | ROOF ACCESS                          | -                                                  | S-5          |                                          |                                                            |
| 3225           | 3226                 | -                                    | BUSINESS CENTER                                    | S-3          |                                          |                                                            |
| 3226           | 3226                 | WELLNESS                             | WELLNESS                                           | S-3          |                                          |                                                            |
| 3227           | 3227                 | WELLNESS                             | WELLNESS                                           | S-3          |                                          |                                                            |
| 3228           | 3228                 | WELLNESS                             | WELLNESS                                           | S-3          |                                          |                                                            |
| 3229           | 3229                 | WELLNESS                             | WELLNESS                                           | S-3          |                                          |                                                            |
| 3230           | 3230                 | ELECTRICAL                           |                                                    | S-1          |                                          |                                                            |

SHEET TITLE:

SHEET NUMBER:

PROJECT NO .:

0 4 8 16

SECOND FLOOR SIGNAGE PLAN