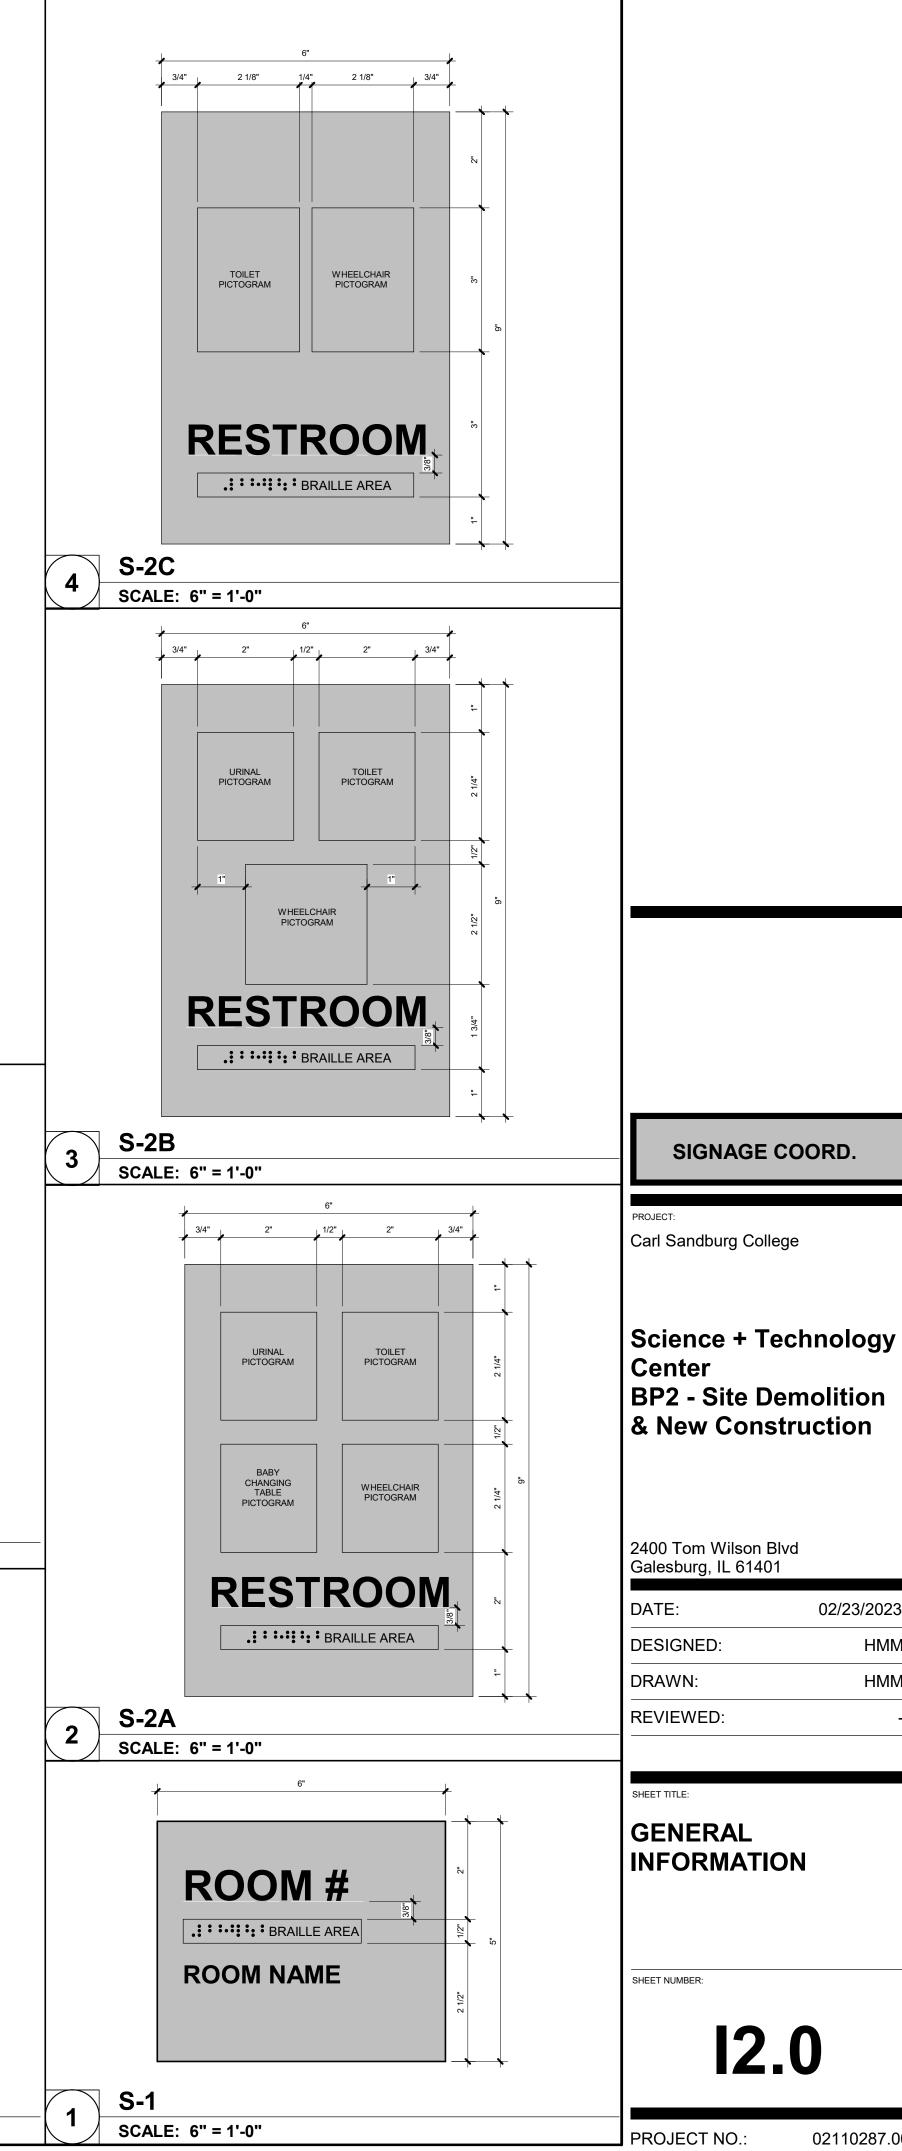

#### **INTERNAL SIGNAGE**

- **Design** Provide various types of signage needed.
- **Quantity** Breakdown of necessary office, classroom and common room signs included in addendum 2024.03.29\_Signage Plans\_Sandburg S+T Center 02110287.00
  - o Donor signage
    - Qty.: 2
    - Dimensions: TBD based on discussions with the Foundation and Marketing & PR and your recommendations
- **Permits** Work with current contractors and local entities to ensure any necessary permits are secured in compliance prior to installation.
- **Installation** Work with current contractors to ensure signage is installed properly.

# ADDENDUM

9

| SIGNAGE COPY SCHEDULE |                |                                      |                               |      |                    |          | SIGNAGE COPY SCHEDULE |                                      |                                    |            |                   |
|-----------------------|----------------|--------------------------------------|-------------------------------|------|--------------------|----------|-----------------------|--------------------------------------|------------------------------------|------------|-------------------|
| OM NO.                | BRAILLE        | RAISED LETTER COPY                   | INSERT COPY                   | TYPE | NOTES              | ROOM NO. | BRAILLE               | RAISED LETTER COPY                   | INSERT COPY                        | TYPE       | NOTES             |
| -                     | -              | -                                    | EVACUATION PLAN               | S-10 |                    | 3136     | 3136                  | -                                    | CLASSROOM & LAB -                  | S-3        |                   |
| -                     | AREA OF REFUGE | AREA OF REFUGE                       | -                             | S-8  | PICTOGRAM INCLUDED |          |                       |                                      | NURSIN / MEDICAL                   |            |                   |
| -                     | -              | ELEVATOR, IN CASE OF FIRE USE STAIRS | EVACUATION PLAN               | S-4  | PICTOGRAM INCLUDED |          |                       |                                      | ASSISTANT                          |            |                   |
| -                     | MAXIMUM        | MAXIMUM OCCUPANCY ##                 | -                             | S-7  |                    | 3136A    | 3136A                 | STORAGE                              | -                                  | S-1        |                   |
|                       | OCCUPANCY ##   |                                      |                               |      |                    | 3137     | 3137                  | -                                    | CLASSROOM - DHG                    | S-3        |                   |
| -                     | -              | PUSH FOR HELP                        | -                             | S-9  | -                  | 3140     | 3140                  | MECHCANICAL, JANITORIAL & ELECTRICAL | -                                  | S-1        |                   |
| -                     | STAIRS         | STAIRS                               | -                             | S-6  | PICTOGRAM INCLUDED | 3140A    | 3140A                 | ELECTRICAL                           | -                                  | S-1        |                   |
| -                     | WELCOME        | WELCOME WALL                         | -                             | S-11 | SEE DETAIL#14/I2.0 | 3141     | 3141                  | -                                    | CLASSROOM                          | S-3        |                   |
| 102                   | 3102           | -                                    | DENTAL WAITING                | S-3  |                    | 3201A    | RESTROOM              | RESTROOM                             | -                                  | S-2B       | PICTOGRAM INCLUDE |
| 103                   | 3103           | -                                    | STAFF BREAK ROOM              | S-3  |                    | 3201B    | RESTROOM              | RESTROOM                             | -                                  | S-2C       | PICTOGRAM INCLUDE |
| 104                   | 3104           | -                                    | CHANGING ROOM                 | S-3  |                    | 3201C    | RESTROOM              | RESTROOM                             | -                                  | S-2D       | PICTOGRAM INCLUDE |
| 105                   | 3105           | RESTROOM                             | -                             | S-2C |                    | 3201D    | RESTROOM              | RESTROOM                             | -                                  | S-2D       | PICTOGRAM INCLUDE |
| 106                   | 3106           | -                                    | OFFICE WITH NAMES             | S-3  |                    | 3201E    | RESTROOM              | RESTROOM                             | -                                  | S-2C       | PICTOGRAM INCLUDE |
|                       |                |                                      | (TBD)                         |      |                    | 3201F    | RESTROOM              | RESTROOM                             | -                                  | S-2B       | PICTOGRAM INCLUDE |
| 108                   | 3108           | RECEPTION                            | -                             | S-1  |                    | 3202     | RESTROOM              | JANITORIAL                           |                                    | S-1        |                   |
| 109                   | 3109           | -                                    | OFFICE WITH NAMES<br>(TBD)    | S-3  |                    | 3203     | 3203                  | -                                    | FACULTY OFFICE WITH<br>NAMES (TBD) | S-3        |                   |
| 110                   | 3110           | RESTROOM                             | -                             | S-2B |                    | 3204     | 3204                  | -                                    | FACULTY OFFICE WITH                | S-3        |                   |
| 111                   | 3111           | -                                    | RADIOLOGY                     | S-3  |                    |          |                       |                                      | NAMES (TBD)                        |            |                   |
| 112                   | 3112           | -                                    | RADIOLOGY VIEWING             | S-3  |                    | 3205     | 3205                  | -                                    | FACULTY OFFICE WITH                | S-3        |                   |
| 114                   | 3114           | -                                    | DENTAL CLINIC                 | S-3  |                    |          |                       |                                      | NAMES (TBD)                        |            |                   |
| 15                    | 3115           | BULK STORAGE                         | -                             | S-1  |                    | 3206     | 3206                  | -                                    | FACULTY OFFICE WITH                | S-3        |                   |
| 16                    | 3116           | STORAGE                              | -                             | S-1  |                    | 2007     | 2207                  |                                      | NAMES (TBD)<br>FACULTY OFFICE WITH | <u> </u>   |                   |
| 17                    | 3117           | MECHANICAL                           | -                             | S-1  |                    | 3207     | 3207                  | -                                    | NAMES (TBD)                        | S-3        |                   |
| 118                   | 3118           | -                                    | STERILIZATION                 | S-3  |                    | 3208     | 3208                  |                                      | FACULTY OFFICE WITH                | S-3        |                   |
| 120                   | 3120           | RESTROOM                             | -                             | S-2C |                    | 0200     | 0200                  |                                      | NAMES (TBD)                        | 00         |                   |
| 121                   | 3121           | RESTROOM                             | -                             | S-2C |                    | 3209     | 3209                  | -                                    | DEAN SUITE                         | S-3        |                   |
| 122                   | 3122           | LAUNDRY                              | -                             | S-1  |                    | 3210     | 3210                  | -                                    | DEAN OFFICE WITH                   | S-3        |                   |
| 23                    | 3123           | -                                    | FLEX OFFICE                   | S-3  |                    |          |                       |                                      | NAMES (TBD)                        |            |                   |
| 25                    | 3125           | JANITORIAL & IT                      | -                             | S-1  |                    | 3211     | 3211                  | -                                    | MEETING ROOM                       | S-3        |                   |
| 26A                   | RESTROOM       | RESTROOM                             | -                             | S-2B | PICTOGRAM INCLUDED | 3212     | 3212                  | -                                    | DEAN OFFICE WITH                   | S-3        |                   |
| 26B                   | RESTROOM       | RESTROOM                             | -                             | S-2A | PICTOGRAM INCLUDED |          |                       |                                      | NAMES (TBD)                        |            |                   |
| 26C                   | RESTROOM       | RESTROOM                             | -                             | S-2D | PICTOGRAM INCLUDED | 3213     | 3213                  | -                                    | CLASSROOM - HEALTH                 | S-3        |                   |
| 26D                   | RESTROOM       | RESTROOM                             | -                             | S-2D | PICTOGRAM INCLUDED |          |                       |                                      | MED                                |            |                   |
| 26E                   | RESTROOM       | RESTROOM                             | -                             | S-2A | PICTOGRAM INCLUDED | 3214     | 3214                  | -                                    | MEDICINE                           | S-3        |                   |
| 26F                   | RESTROOM       | RESTROOM                             | -                             | S-2B | PICTOGRAM INCLUDED | 3215     | 3215                  | STORAGE                              | -                                  | S-1        |                   |
| 129                   | 3129           | -                                    | LAB - SIMULATION              | S-3  |                    | 3216     | 3216                  | -                                    | LAB - PHYSICS                      | S-3        |                   |
| 130                   | 3130           | -                                    | FACULTY OFFICE WITH           | S-3  |                    | 3217     | 3217                  |                                      | CLEANING                           | S-3        |                   |
|                       |                |                                      | NAMES (TBD)                   |      |                    | 3218     | 3218                  | -                                    | LAB - CHEMISTRY                    | S-3        |                   |
| 132                   | 3132           | -                                    | LAB - RADIOLOGY               | S-3  |                    | 3219     | 3219                  |                                      | LAB - MICRO-BIOLOGY                | S-3        |                   |
|                       |                |                                      | TECHNOLOGY                    |      |                    | 3220     | 3220                  | -                                    | LAB - BIOLOGY                      | S-3        |                   |
| 32A                   | 3132A          |                                      | RADIOLOGY                     | S-3  |                    | 3221     | 3221                  | -                                    | CLASSROOM -<br>COLLABORATION       | S-3        |                   |
| 32B                   | 3132B          | SUPPORT                              |                               | S-1  | +                  | 3222     | 3222                  | SUPPORT                              | JULLADURA HUN                      | S-1        |                   |
| 133                   | 3133           | -                                    | CLASSROOM - DHG<br>SIMULATION | S-3  |                    | 3222     | ROOF ACCESS           | ROOF ACCESS                          | -                                  | S-1<br>S-5 |                   |
| 33A                   | 3133A          | STORAGE                              | -                             | S-1  | +                  | 3225     | 3226                  | -                                    | -<br>BUSINESS CENTER               | S-3        |                   |
| 134                   | 3134           | -                                    | LAB - NURSING SKILLS          | S-3  | +                  | 3225     | 3226                  | WELLNESS                             | WELLNESS                           | <u> </u>   |                   |
| 34A                   | 3134A          | STORAGE                              |                               | S-1  | +                  | 3220     | 3220                  | WELLNESS                             | WELLNESS                           | S-3        |                   |
| 135                   | 3135           |                                      | FACULTY OFFICE WITH           | S-3  | +                  | 3228     | 3228                  | WELLNESS                             | WELLNESS                           | <u> </u>   |                   |
|                       |                |                                      | NAMES (TBD)                   | 00   |                    | 3228     | 3229                  | WELLNESS                             | WELLNESS                           | <u>S-3</u> |                   |
|                       | I              |                                      |                               |      |                    | 3230     | 3230                  | ELECTRICAL                           |                                    | <u> </u>   |                   |