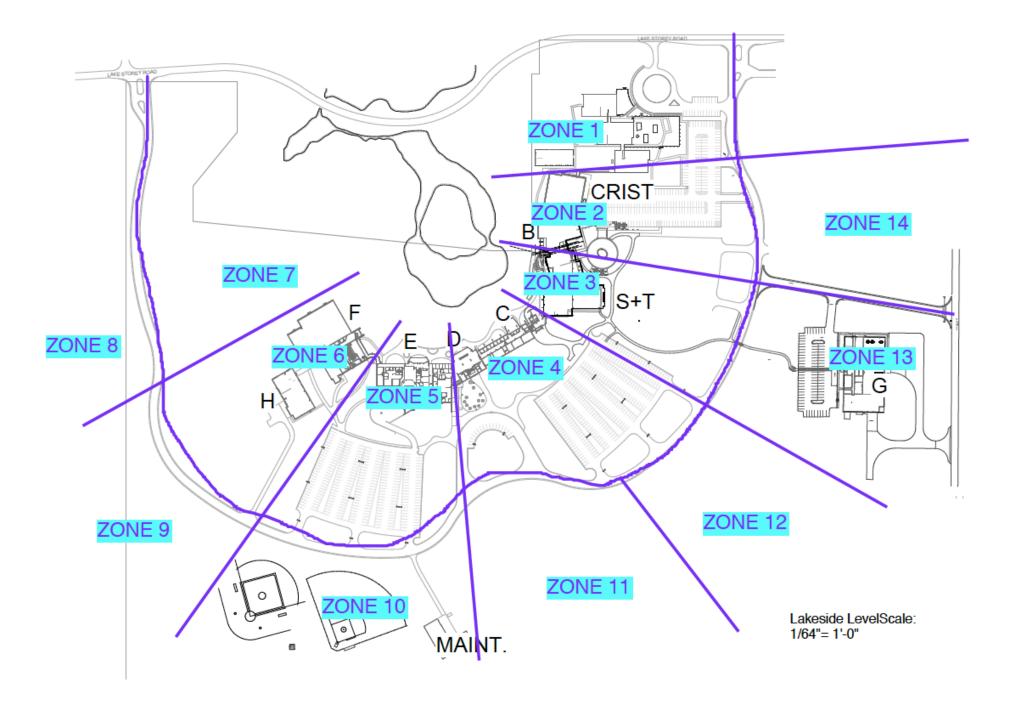

#### **EXTERNAL SIGNAGE**

- **Design** Provide various types of signage needed.
- **Quantity** Breakdown of necessary signs includes:
  - New Galesburg campus monument sign reflecting new branding\*
    - Original sign is covered by current sign
    - Similar approach is likely the prudent option
  - New Carthage campus monument & building signs reflecting new branding\*
  - o **Zone 1** 
    - Building A (current criminology, marketing; fall will be temporary Testing Center, bookstore)
    - Building AA (current nursing; fall will be temporary Student Life, Diversity & Inclusion, Tutoring and the Welcome Center)
  - o **Zone 2** 
    - Building B (Crist Student Center) Student Services, student accounts payable, Innkeepers (Charger Café)
  - Zone 3\*
    - Science & Technology Center (biology, chemistry, physics, natural sciences, nursing, dental hygiene)
  - **Zone 4** 
    - Building C (Information Technology, dean of transfer, humanities, fine arts, social sciences)
    - Building D (lakeside lounge, Charger patio, art gallery business office, technology services)
  - o **Zone 5** 
    - Building E (administration, library, Faculty Teaching Learning Center (FTLC), receiving/loading dock, mailroom)
  - o **Zone 6** 
    - Building F (Fitness Center, John M. Lewis Gymnasium & theater, art classrooms)
    - Building H (mortuary science)
  - o **Zone 10** 
    - Softball/baseball fields

- Grounds and maintenance building
- o **Zone 13** 
  - Building G (Advanced Technology Center)
- **Permits** Work with current contractors and local entities to ensure any necessary permits are secured in compliance prior to installation.
- **Installation** Work with current contractors to ensure signage is installed properly.