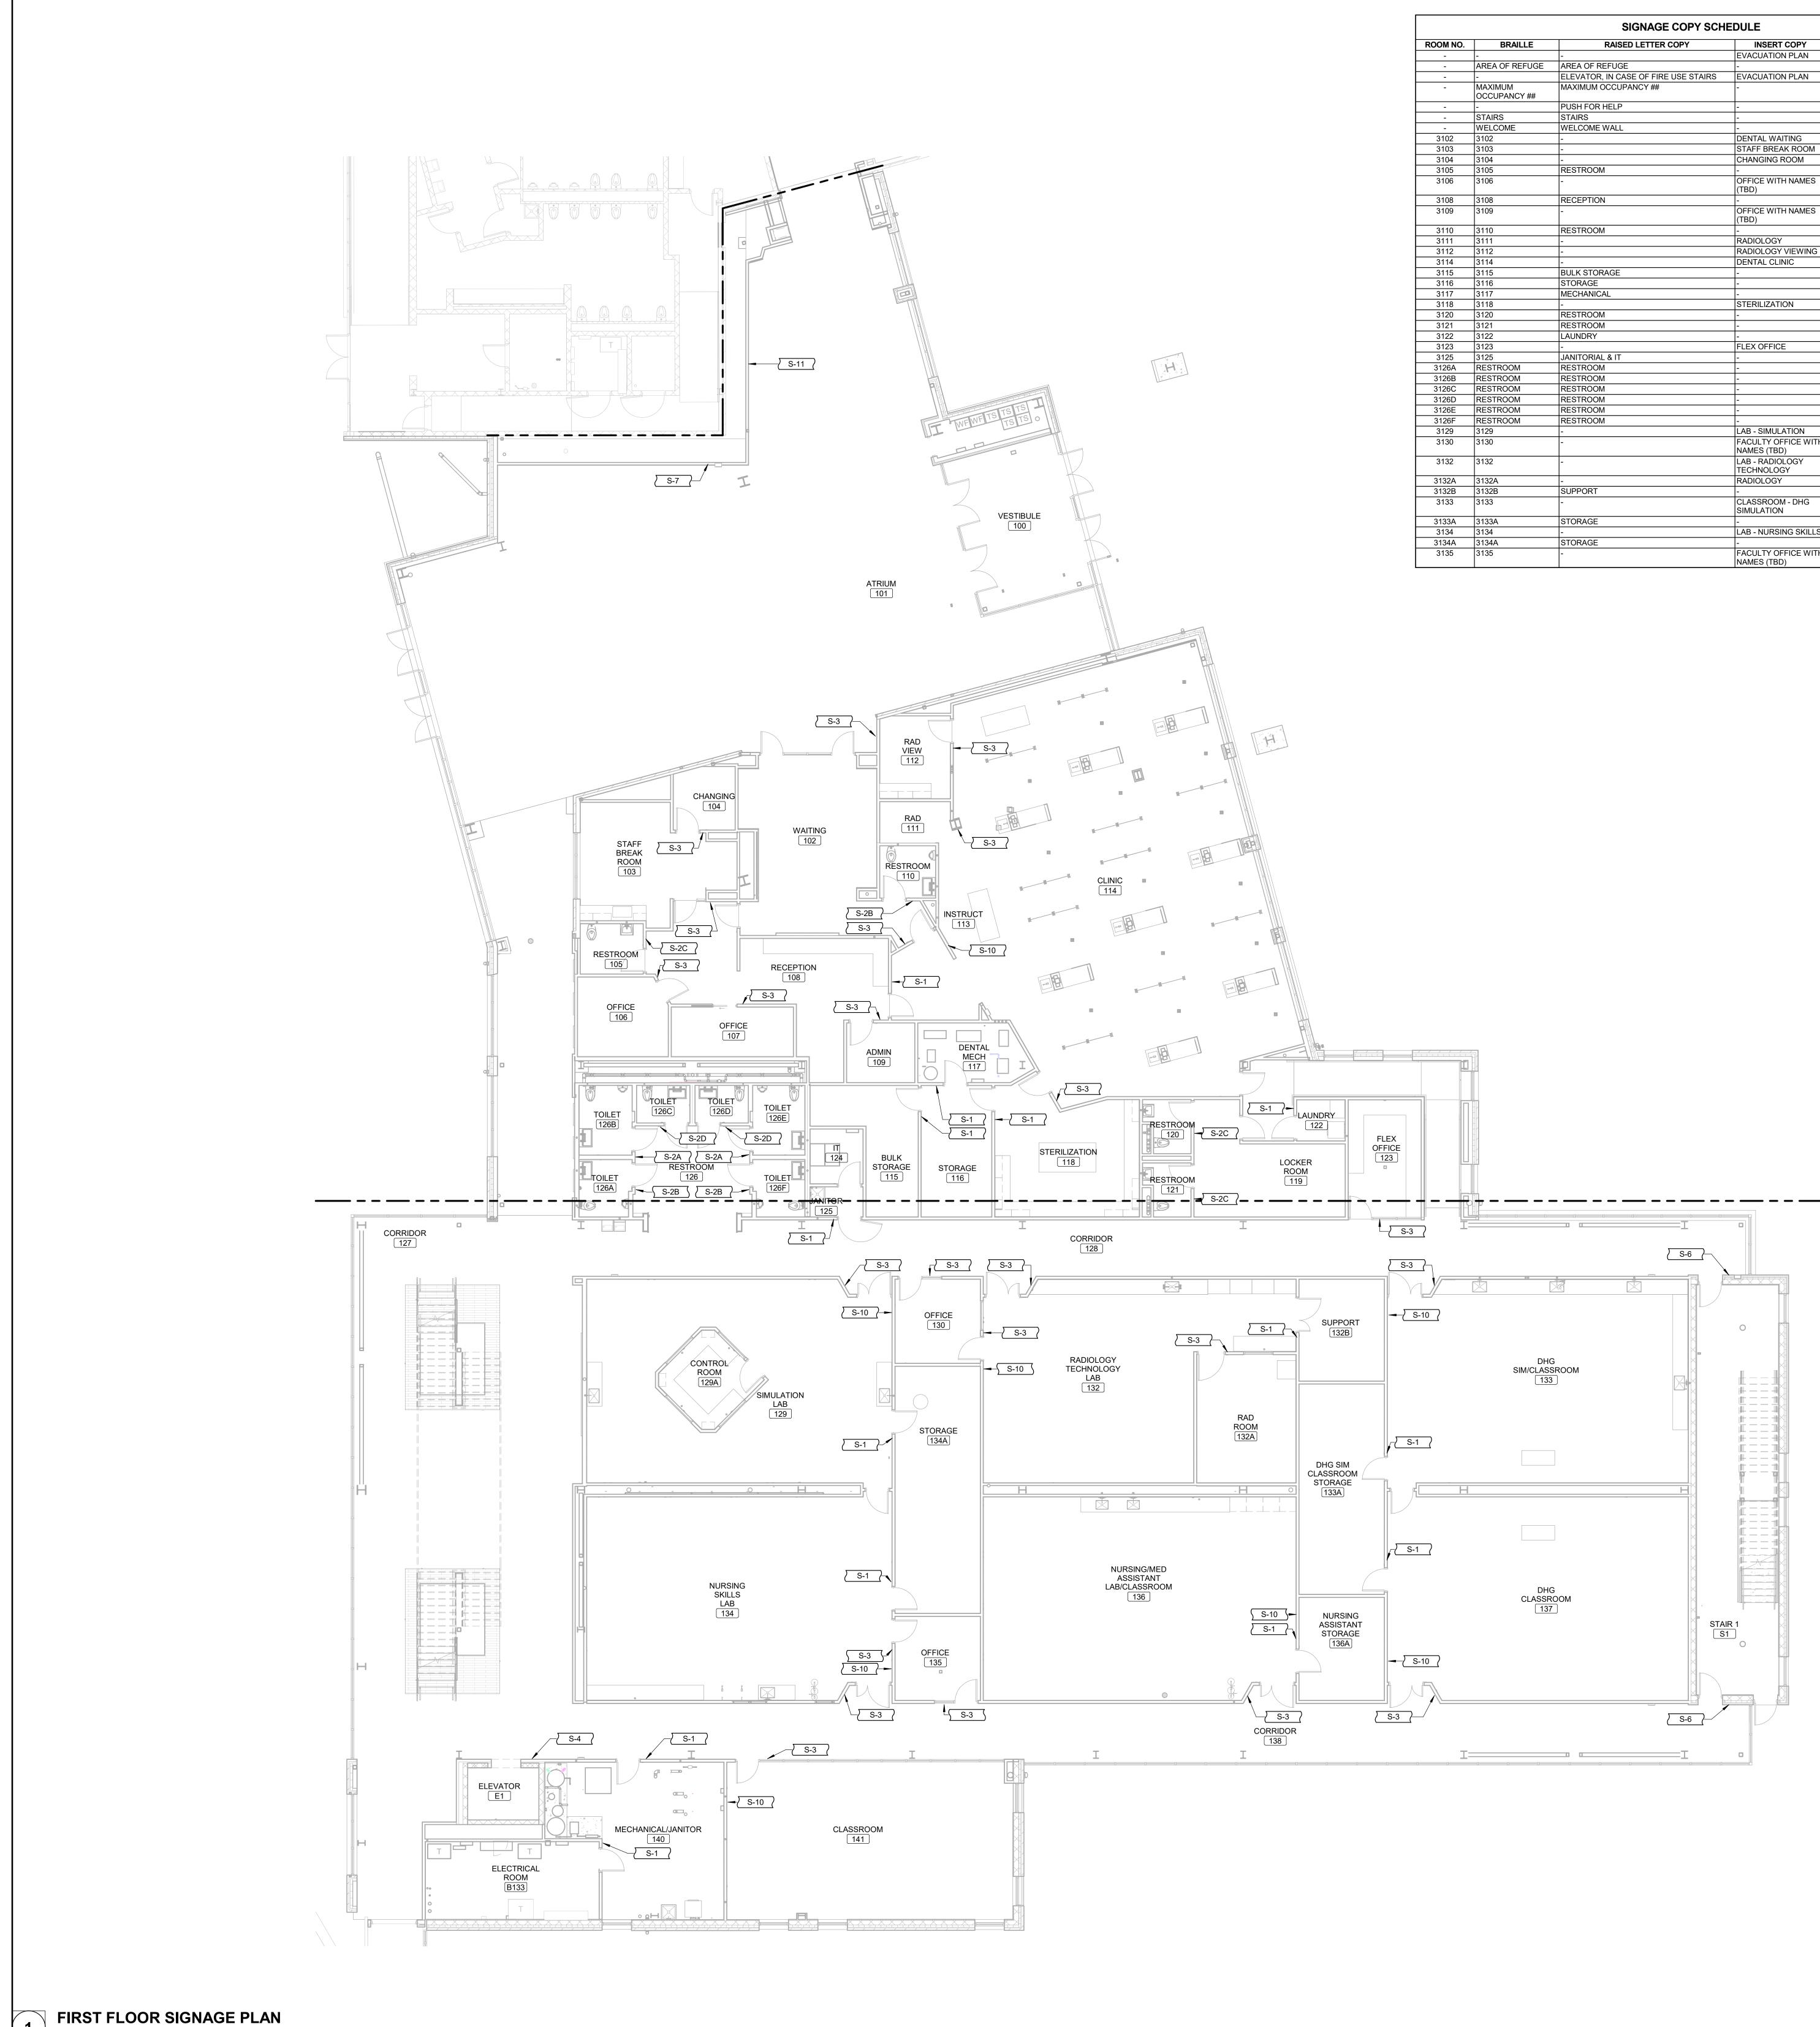

# ADDENDUM

9

| SIGNAGE COPY SCHEDULE |                |                                      |                               |      |                    |          | SIGNAGE COPY SCHEDULE |                                      |                                    |            |                   |
|-----------------------|----------------|--------------------------------------|-------------------------------|------|--------------------|----------|-----------------------|--------------------------------------|------------------------------------|------------|-------------------|
| OM NO.                | BRAILLE        | RAISED LETTER COPY                   | INSERT COPY                   | TYPE | NOTES              | ROOM NO. | BRAILLE               | RAISED LETTER COPY                   | INSERT COPY                        | TYPE       | NOTES             |
| -                     | -              | -                                    | EVACUATION PLAN               | S-10 |                    | 3136     | 3136                  | -                                    | CLASSROOM & LAB -                  | S-3        |                   |
| -                     | AREA OF REFUGE | AREA OF REFUGE                       | -                             | S-8  | PICTOGRAM INCLUDED |          |                       |                                      | NURSIN / MEDICAL                   |            |                   |
| -                     | -              | ELEVATOR, IN CASE OF FIRE USE STAIRS | EVACUATION PLAN               | S-4  | PICTOGRAM INCLUDED |          |                       |                                      | ASSISTANT                          |            |                   |
| -                     | MAXIMUM        | MAXIMUM OCCUPANCY ##                 | -                             | S-7  |                    | 3136A    | 3136A                 | STORAGE                              | -                                  | S-1        |                   |
|                       | OCCUPANCY ##   |                                      |                               |      |                    | 3137     | 3137                  | -                                    | CLASSROOM - DHG                    | S-3        |                   |
| -                     | -              | PUSH FOR HELP                        | -                             | S-9  | -                  | 3140     | 3140                  | MECHCANICAL, JANITORIAL & ELECTRICAL | -                                  | S-1        |                   |
| -                     | STAIRS         | STAIRS                               | -                             | S-6  | PICTOGRAM INCLUDED | 3140A    | 3140A                 | ELECTRICAL                           | -                                  | S-1        |                   |
| -                     | WELCOME        | WELCOME WALL                         | -                             | S-11 | SEE DETAIL#14/I2.0 | 3141     | 3141                  | -                                    | CLASSROOM                          | S-3        |                   |
| 102                   | 3102           | -                                    | DENTAL WAITING                | S-3  |                    | 3201A    | RESTROOM              | RESTROOM                             | -                                  | S-2B       | PICTOGRAM INCLUDE |
| 103                   | 3103           | -                                    | STAFF BREAK ROOM              | S-3  |                    | 3201B    | RESTROOM              | RESTROOM                             | -                                  | S-2C       | PICTOGRAM INCLUDE |
| 104                   | 3104           | -                                    | CHANGING ROOM                 | S-3  |                    | 3201C    | RESTROOM              | RESTROOM                             | -                                  | S-2D       | PICTOGRAM INCLUDE |
| 105                   | 3105           | RESTROOM                             | -                             | S-2C |                    | 3201D    | RESTROOM              | RESTROOM                             | -                                  | S-2D       | PICTOGRAM INCLUDE |
| 106                   | 3106           | -                                    | OFFICE WITH NAMES             | S-3  |                    | 3201E    | RESTROOM              | RESTROOM                             | -                                  | S-2C       | PICTOGRAM INCLUDE |
|                       |                |                                      | (TBD)                         |      |                    | 3201F    | RESTROOM              | RESTROOM                             | -                                  | S-2B       | PICTOGRAM INCLUDE |
| 108                   | 3108           | RECEPTION                            | -                             | S-1  |                    | 3202     | RESTROOM              | JANITORIAL                           |                                    | S-1        |                   |
| 109                   | 3109           | -                                    | OFFICE WITH NAMES<br>(TBD)    | S-3  |                    | 3203     | 3203                  | -                                    | FACULTY OFFICE WITH<br>NAMES (TBD) | S-3        |                   |
| 110                   | 3110           | RESTROOM                             | -                             | S-2B |                    | 3204     | 3204                  | -                                    | FACULTY OFFICE WITH                | S-3        |                   |
| 111                   | 3111           | -                                    | RADIOLOGY                     | S-3  |                    |          |                       |                                      | NAMES (TBD)                        |            |                   |
| 112                   | 3112           | -                                    | RADIOLOGY VIEWING             | S-3  |                    | 3205     | 3205                  | -                                    | FACULTY OFFICE WITH                | S-3        |                   |
| 114                   | 3114           | -                                    | DENTAL CLINIC                 | S-3  |                    |          |                       |                                      | NAMES (TBD)                        |            |                   |
| 15                    | 3115           | BULK STORAGE                         | -                             | S-1  |                    | 3206     | 3206                  | -                                    | FACULTY OFFICE WITH                | S-3        |                   |
| 16                    | 3116           | STORAGE                              | -                             | S-1  |                    | 2007     | 2207                  |                                      | NAMES (TBD)<br>FACULTY OFFICE WITH | <u> </u>   |                   |
| 17                    | 3117           | MECHANICAL                           | -                             | S-1  |                    | 3207     | 3207                  | -                                    | NAMES (TBD)                        | S-3        |                   |
| 118                   | 3118           | -                                    | STERILIZATION                 | S-3  |                    | 3208     | 3208                  |                                      | FACULTY OFFICE WITH                | S-3        |                   |
| 120                   | 3120           | RESTROOM                             | -                             | S-2C |                    | 0200     | 0200                  |                                      | NAMES (TBD)                        | 00         |                   |
| 121                   | 3121           | RESTROOM                             | -                             | S-2C |                    | 3209     | 3209                  | -                                    | DEAN SUITE                         | S-3        |                   |
| 122                   | 3122           | LAUNDRY                              | -                             | S-1  |                    | 3210     | 3210                  | -                                    | DEAN OFFICE WITH                   | S-3        |                   |
| 23                    | 3123           | -                                    | FLEX OFFICE                   | S-3  |                    |          |                       |                                      | NAMES (TBD)                        |            |                   |
| 25                    | 3125           | JANITORIAL & IT                      | -                             | S-1  |                    | 3211     | 3211                  | -                                    | MEETING ROOM                       | S-3        |                   |
| 26A                   | RESTROOM       | RESTROOM                             | -                             | S-2B | PICTOGRAM INCLUDED | 3212     | 3212                  | -                                    | DEAN OFFICE WITH                   | S-3        |                   |
| 26B                   | RESTROOM       | RESTROOM                             | -                             | S-2A | PICTOGRAM INCLUDED |          |                       |                                      | NAMES (TBD)                        |            |                   |
| 26C                   | RESTROOM       | RESTROOM                             | -                             | S-2D | PICTOGRAM INCLUDED | 3213     | 3213                  | -                                    | CLASSROOM - HEALTH                 | S-3        |                   |
| 26D                   | RESTROOM       | RESTROOM                             | -                             | S-2D | PICTOGRAM INCLUDED |          |                       |                                      | MED                                |            |                   |
| 26E                   | RESTROOM       | RESTROOM                             | -                             | S-2A | PICTOGRAM INCLUDED | 3214     | 3214                  | -                                    | MEDICINE                           | S-3        |                   |
| 26F                   | RESTROOM       | RESTROOM                             | -                             | S-2B | PICTOGRAM INCLUDED | 3215     | 3215                  | STORAGE                              | -                                  | S-1        |                   |
| 129                   | 3129           | -                                    | LAB - SIMULATION              | S-3  |                    | 3216     | 3216                  | -                                    | LAB - PHYSICS                      | S-3        |                   |
| 130                   | 3130           | -                                    | FACULTY OFFICE WITH           | S-3  |                    | 3217     | 3217                  |                                      | CLEANING                           | S-3        |                   |
|                       |                |                                      | NAMES (TBD)                   |      |                    | 3218     | 3218                  | -                                    | LAB - CHEMISTRY                    | S-3        |                   |
| 132                   | 3132           | -                                    | LAB - RADIOLOGY               | S-3  |                    | 3219     | 3219                  |                                      | LAB - MICRO-BIOLOGY                | S-3        |                   |
|                       |                |                                      | TECHNOLOGY                    |      |                    | 3220     | 3220                  | -                                    | LAB - BIOLOGY                      | S-3        |                   |
| 32A                   | 3132A          |                                      | RADIOLOGY                     | S-3  |                    | 3221     | 3221                  | -                                    | CLASSROOM -<br>COLLABORATION       | S-3        |                   |
| 32B                   | 3132B          | SUPPORT                              |                               | S-1  | +                  | 3222     | 3222                  | SUPPORT                              | JULLADURA HUN                      | S-1        |                   |
| 133                   | 3133           | -                                    | CLASSROOM - DHG<br>SIMULATION | S-3  |                    | 3222     | ROOF ACCESS           | ROOF ACCESS                          | -                                  | S-1<br>S-5 |                   |
| 33A                   | 3133A          | STORAGE                              | -                             | S-1  | +                  | 3225     | 3226                  | -                                    | -<br>BUSINESS CENTER               | S-3        |                   |
| 134                   | 3134           | -                                    | LAB - NURSING SKILLS          | S-3  | +                  | 3225     | 3226                  | WELLNESS                             | WELLNESS                           | <u> </u>   |                   |
| 34A                   | 3134A          | STORAGE                              |                               | S-1  | +                  | 3220     | 3220                  | WELLNESS                             | WELLNESS                           | S-3        |                   |
| 135                   | 3135           |                                      | FACULTY OFFICE WITH           | S-3  | +                  | 3228     | 3228                  | WELLNESS                             | WELLNESS                           | <u> </u>   |                   |
|                       |                |                                      | NAMES (TBD)                   | 00   |                    | 3228     | 3229                  | WELLNESS                             | WELLNESS                           | <u>S-3</u> |                   |
|                       | I              |                                      |                               |      |                    | 3230     | 3230                  | ELECTRICAL                           |                                    | <u> </u>   |                   |

# DATE: DESCRIPTION:

02110287.00

02/23/2023

HMM 

HMM

SCALE: 1/8" = 1'-0"

| SIGNAGE COPY SCHEDULE |                |                                      |                                    |      |                    |  |
|-----------------------|----------------|--------------------------------------|------------------------------------|------|--------------------|--|
| ROOM NO.              | BRAILLE        | RAISED LETTER COPY                   | INSERT COPY                        | TYPE | NOTES              |  |
| -                     | -              | -                                    | EVACUATION PLAN                    | S-10 |                    |  |
| -                     | AREA OF REFUGE | AREA OF REFUGE                       | -                                  | S-8  | PICTOGRAM INCLUDE  |  |
| -                     | -              | ELEVATOR, IN CASE OF FIRE USE STAIRS | EVACUATION PLAN                    | S-4  | PICTOGRAM INCLUDE  |  |
| -                     | MAXIMUM        | MAXIMUM OCCUPANCY ##                 | -                                  | S-7  |                    |  |
|                       | OCCUPANCY ##   |                                      |                                    |      |                    |  |
| -                     | -              | PUSH FOR HELP                        | -                                  | S-9  | -                  |  |
| -                     | STAIRS         | STAIRS                               | -                                  | S-6  | PICTOGRAM INCLUDE  |  |
| -                     | WELCOME        | WELCOME WALL                         | -                                  | S-11 | SEE DETAIL#14/I2.0 |  |
| 3102                  | 3102           | -                                    | DENTAL WAITING                     | S-3  |                    |  |
| 3103                  | 3103           | -                                    | STAFF BREAK ROOM                   | S-3  |                    |  |
| 3104                  | 3104           | -                                    | CHANGING ROOM                      | S-3  |                    |  |
| 3105                  | 3105           | RESTROOM                             | -                                  | S-2C |                    |  |
| 3106                  | 3106           | -                                    | OFFICE WITH NAMES                  | S-3  |                    |  |
| -                     |                |                                      | (TBD)                              | -    |                    |  |
| 3108                  | 3108           | RECEPTION                            | -                                  | S-1  |                    |  |
| 3109                  | 3109           | -                                    | OFFICE WITH NAMES<br>(TBD)         | S-3  |                    |  |
| 3110                  | 3110           | RESTROOM                             | -                                  | S-2B |                    |  |
| 3111                  | 3111           | -                                    | RADIOLOGY                          | S-3  |                    |  |
| 3112                  | 3112           | -                                    | RADIOLOGY VIEWING                  | S-3  |                    |  |
| 3114                  | 3114           | -                                    | DENTAL CLINIC                      | S-3  |                    |  |
| 3115                  | 3115           | BULK STORAGE                         | -                                  | S-1  |                    |  |
| 3116                  | 3116           | STORAGE                              | -                                  | S-1  |                    |  |
| 3117                  | 3117           | MECHANICAL                           | -                                  | S-1  |                    |  |
| 3118                  | 3118           | -                                    | STERILIZATION                      | S-3  |                    |  |
| 3120                  | 3120           | RESTROOM                             | -                                  | S-2C |                    |  |
| 3121                  | 3121           | RESTROOM                             | -                                  | S-2C |                    |  |
| 3122                  | 3122           | LAUNDRY                              | -                                  | S-1  |                    |  |
| 3123                  | 3123           | -                                    | FLEX OFFICE                        | S-3  |                    |  |
| 3125                  | 3125           | JANITORIAL & IT                      | -                                  | S-1  |                    |  |
| 3126A                 | RESTROOM       | RESTROOM                             | -                                  | S-2B | PICTOGRAM INCLUDE  |  |
| 3126B                 | RESTROOM       | RESTROOM                             | -                                  | S-2A | PICTOGRAM INCLUDE  |  |
| 3126C                 | RESTROOM       | RESTROOM                             | -                                  | S-2D | PICTOGRAM INCLUDE  |  |
| 3126D                 | RESTROOM       | RESTROOM                             |                                    | S-2D | PICTOGRAM INCLUDE  |  |
| 3126E                 | RESTROOM       | RESTROOM                             | -                                  | S-2A | PICTOGRAM INCLUDE  |  |
| 3126E                 | RESTROOM       | RESTROOM                             |                                    | S-2B | PICTOGRAM INCLUDE  |  |
| 3120                  | 3129           | -                                    | LAB - SIMULATION                   | S-3  |                    |  |
| 3130                  | 3130           | -                                    | FACULTY OFFICE WITH<br>NAMES (TBD) | S-3  |                    |  |
| 3132                  | 3132           | -                                    | LAB - RADIOLOGY<br>TECHNOLOGY      | S-3  |                    |  |
| 3132A                 | 3132A          | -                                    | RADIOLOGY                          | S-3  |                    |  |
| 3132B                 | 3132B          | SUPPORT                              | -                                  | S-1  |                    |  |
| 3133                  | 3133           | -                                    | CLASSROOM - DHG<br>SIMULATION      | S-3  |                    |  |
| 3133A                 | 3133A          | STORAGE                              | -                                  | S-1  |                    |  |
| 3134                  | 3134           | -                                    | LAB - NURSING SKILLS               | S-3  |                    |  |
| 3134A                 | 3134A          | STORAGE                              | -                                  | S-1  |                    |  |
| 3135                  | 3135           | -                                    | FACULTY OFFICE WITH<br>NAMES (TBD) | S-3  |                    |  |

| ROOM NO.       | BRAILLE              | RAISED LETTER COPY                   | INSERT COPY                                        | TYPE         | NOTES                                    |                                                            |
|----------------|----------------------|--------------------------------------|----------------------------------------------------|--------------|------------------------------------------|------------------------------------------------------------|
| 3136           | 3136                 | -                                    | CLASSROOM & LAB -<br>NURSIN / MEDICAL<br>ASSISTANT | S-3          |                                          |                                                            |
| 3136A          | 3136A                | STORAGE                              | -                                                  | S-1          |                                          |                                                            |
| 3137           | 3137                 | -                                    | CLASSROOM - DHG                                    | S-3          |                                          |                                                            |
| 3140           | 3140                 | MECHCANICAL, JANITORIAL & ELECTRICAL | -                                                  | S-1          |                                          |                                                            |
| 3140A          | 3140A                | ELECTRICAL                           | -                                                  | S-1          |                                          |                                                            |
| 3141           | 3141                 | -                                    | CLASSROOM                                          | S-3          |                                          | Farnswort                                                  |
| 3201A          | RESTROOM             | RESTROOM                             | -                                                  | S-2B         | PICTOGRAM INCLUDE                        |                                                            |
| 3201B<br>3201C | RESTROOM<br>RESTROOM | RESTROOM<br>RESTROOM                 | -                                                  | S-2C<br>S-2D | PICTOGRAM INCLUDEI<br>PICTOGRAM INCLUDEI |                                                            |
| 3201C          | RESTROOM             | RESTROOM                             | -                                                  | S-2D<br>S-2D | PICTOGRAM INCLUDE                        |                                                            |
| 3201D<br>3201E | RESTROOM             | RESTROOM                             | -                                                  | S-2D<br>S-2C | PICTOGRAM INCLUDE                        | I UU WALNUT STREET, SUITE 200                              |
| 3201E          | RESTROOM             | RESTROOM                             | -                                                  | S-20         | PICTOGRAM INCLUDE                        |                                                            |
| 3202           | RESTROOM             | JANITORIAL                           |                                                    | S-1          |                                          | 309) 689-9888 / info@f-w.com                               |
| 3203           | 3203                 | -                                    | FACULTY OFFICE WITH<br>NAMES (TBD)                 | S-3          |                                          |                                                            |
| 3204           | 3204                 | -                                    | FACULTY OFFICE WITH<br>NAMES (TBD)                 | S-3          |                                          | www.f-w.com<br>Engineers   Architects   Surveyors   Scient |
| 3205           | 3205                 | -                                    | FACULTY OFFICE WITH<br>NAMES (TBD)                 | S-3          |                                          |                                                            |
| 3206           | 3206                 | -                                    | FACULTY OFFICE WITH<br>NAMES (TBD)                 | S-3          |                                          | # DATE: DESCRIPTION:                                       |
| 3207           | 3207                 | -                                    | FACULTY OFFICE WITH<br>NAMES (TBD)                 | S-3          |                                          |                                                            |
| 3208           | 3208                 | -                                    | FACULTY OFFICE WITH<br>NAMES (TBD)                 | S-3          |                                          |                                                            |
| 3209           | 3209                 | -                                    | DEAN SUITE                                         | S-3          |                                          |                                                            |
| 3210<br>3211   | 3210<br>3211         | -                                    | DEAN OFFICE WITH<br>NAMES (TBD)<br>MEETING ROOM    | S-3<br>S-3   |                                          |                                                            |
| 3212           | 3212                 | -                                    | DEAN OFFICE WITH<br>NAMES (TBD)                    | <u>S-3</u>   |                                          |                                                            |
| 3213           | 3213                 | -                                    | CLASSROOM - HEALTH<br>MED                          | S-3          |                                          |                                                            |
| 3214           | 3214                 | -                                    | MEDICINE                                           | S-3          |                                          |                                                            |
| 3215           | 3215                 | STORAGE                              | -                                                  | S-1          |                                          |                                                            |
| 3216           | 3216                 | -                                    | LAB - PHYSICS                                      | S-3          |                                          |                                                            |
| 3217           | 3217                 |                                      | CLEANING<br>LAB - CHEMISTRY                        | S-3<br>S-3   |                                          |                                                            |
| 3218<br>3219   | 3218<br>3219         | -                                    | LAB - CHEMISTRY                                    | <u> </u>     |                                          |                                                            |
| 3219           | 3220                 | -                                    | LAB - MICRO-BIOLOGY                                | <u> </u>     |                                          | <u> </u>                                                   |
| 3221           | 3221                 |                                      | CLASSROOM -<br>COLLABORATION                       | S-3          |                                          | —                                                          |
| 3222           | 3222                 | SUPPORT                              | -                                                  | S-1          |                                          |                                                            |
| 3223           | ROOF ACCESS          | ROOF ACCESS                          | -                                                  | S-5          |                                          |                                                            |
| 3225           | 3226                 | -                                    | BUSINESS CENTER                                    | S-3          |                                          |                                                            |
| 3226           | 3226                 | WELLNESS                             | WELLNESS                                           | S-3          |                                          |                                                            |
| 3227           | 3227                 | WELLNESS                             | WELLNESS                                           | S-3          |                                          |                                                            |
| 3228           | 3228                 | WELLNESS                             | WELLNESS                                           | S-3          |                                          |                                                            |
| 3229           | 3229                 | WELLNESS                             | WELLNESS                                           | S-3          |                                          |                                                            |
| 3230           | 3230                 | ELECTRICAL                           |                                                    | S-1          |                                          |                                                            |

SHEET TITLE:

SHEET NUMBER:

PROJECT NO .:

FIRST FLOOR SIGNAGE PLAN

| SIGNAGE COPY SCHEDULE |                         |                                      |                                    |      |                    |  |
|-----------------------|-------------------------|--------------------------------------|------------------------------------|------|--------------------|--|
| ROOM NO.              | BRAILLE                 | RAISED LETTER COPY                   | INSERT COPY                        | TYPE | NOTES              |  |
| -                     | -                       | -                                    | EVACUATION PLAN                    | S-10 |                    |  |
| -                     | AREA OF REFUGE          | AREA OF REFUGE                       | -                                  | S-8  | PICTOGRAM INCLUDE  |  |
| -                     | -                       | ELEVATOR, IN CASE OF FIRE USE STAIRS | EVACUATION PLAN                    | S-4  | PICTOGRAM INCLUDE  |  |
| -                     | MAXIMUM<br>OCCUPANCY ## | MAXIMUM OCCUPANCY ##                 | -                                  | S-7  |                    |  |
| -                     | -                       | PUSH FOR HELP                        | -                                  | S-9  | -                  |  |
| -                     | STAIRS                  | STAIRS                               | -                                  | S-6  | PICTOGRAM INCLUDE  |  |
| -                     | WELCOME                 | WELCOME WALL                         | -                                  | S-11 | SEE DETAIL#14/I2.0 |  |
| 3102                  | 3102                    | -                                    | DENTAL WAITING                     | S-3  |                    |  |
| 3103                  | 3103                    | -                                    | STAFF BREAK ROOM                   | S-3  |                    |  |
| 3104                  | 3104                    | -                                    | CHANGING ROOM                      | S-3  |                    |  |
| 3105                  | 3105                    | RESTROOM                             | -                                  | S-2C |                    |  |
| 3106                  | 3106                    | -                                    | OFFICE WITH NAMES<br>(TBD)         | S-3  |                    |  |
| 3108                  | 3108                    | RECEPTION                            | -                                  | S-1  |                    |  |
| 3109                  | 3109                    | -                                    | OFFICE WITH NAMES<br>(TBD)         | S-3  |                    |  |
| 3110                  | 3110                    | RESTROOM                             | -                                  | S-2B |                    |  |
| 3111                  | 3111                    | -                                    | RADIOLOGY                          | S-3  |                    |  |
| 3112                  | 3112                    | -                                    | RADIOLOGY VIEWING                  | S-3  |                    |  |
| 3114                  | 3114                    | -                                    | DENTAL CLINIC                      | S-3  |                    |  |
| 3115                  | 3115                    | BULK STORAGE                         | -                                  | S-1  |                    |  |
| 3116                  | 3116                    | STORAGE                              | -                                  | S-1  |                    |  |
| 3117                  | 3117                    | MECHANICAL                           | -                                  | S-1  |                    |  |
| 3118                  | 3118                    | -                                    | STERILIZATION                      | S-3  |                    |  |
| 3120                  | 3120                    | RESTROOM                             | -                                  | S-2C |                    |  |
| 3121                  | 3121                    | RESTROOM                             | -                                  | S-2C |                    |  |
| 3122                  | 3122                    | LAUNDRY                              | -                                  | S-1  |                    |  |
| 3123                  | 3123                    | -                                    | FLEX OFFICE                        | S-3  |                    |  |
| 3125                  | 3125                    | JANITORIAL & IT                      | -                                  | S-1  |                    |  |
| 3126A                 | RESTROOM                | RESTROOM                             | -                                  | S-2B | PICTOGRAM INCLUDE  |  |
| 3126B                 | RESTROOM                | RESTROOM                             | -                                  | S-2A | PICTOGRAM INCLUDE  |  |
| 3126C                 | RESTROOM                | RESTROOM                             | -                                  | S-2D | PICTOGRAM INCLUDE  |  |
| 3126D                 | RESTROOM                | RESTROOM                             | _                                  | S-2D | PICTOGRAM INCLUDE  |  |
| 3126E                 | RESTROOM                | RESTROOM                             | -                                  | S-2A | PICTOGRAM INCLUDE  |  |
| 3126E                 | RESTROOM                | RESTROOM                             |                                    | S-2B | PICTOGRAM INCLUDE  |  |
| 3129                  | 3129                    |                                      | LAB - SIMULATION                   | S-3  |                    |  |
| 3130                  | 3130                    | -                                    | FACULTY OFFICE WITH<br>NAMES (TBD) | S-3  |                    |  |
| 3132                  | 3132                    | -                                    | LAB - RADIOLOGY<br>TECHNOLOGY      | S-3  |                    |  |
| 3132A                 | 3132A                   | -                                    | RADIOLOGY                          | S-3  |                    |  |
| 3132B                 | 3132B                   | SUPPORT                              | -                                  | S-1  |                    |  |
| 3133                  | 3133                    | -                                    | CLASSROOM - DHG<br>SIMULATION      | S-3  |                    |  |
| 3133A                 | 3133A                   | STORAGE                              | -                                  | S-1  | 1                  |  |
| 3134                  | 3134                    | •                                    | LAB - NURSING SKILLS               | S-3  |                    |  |
| 3134A                 | 3134A                   | STORAGE                              | -                                  | S-1  |                    |  |
| 3135                  | 3135                    | -                                    | FACULTY OFFICE WITH<br>NAMES (TBD) | S-3  |                    |  |