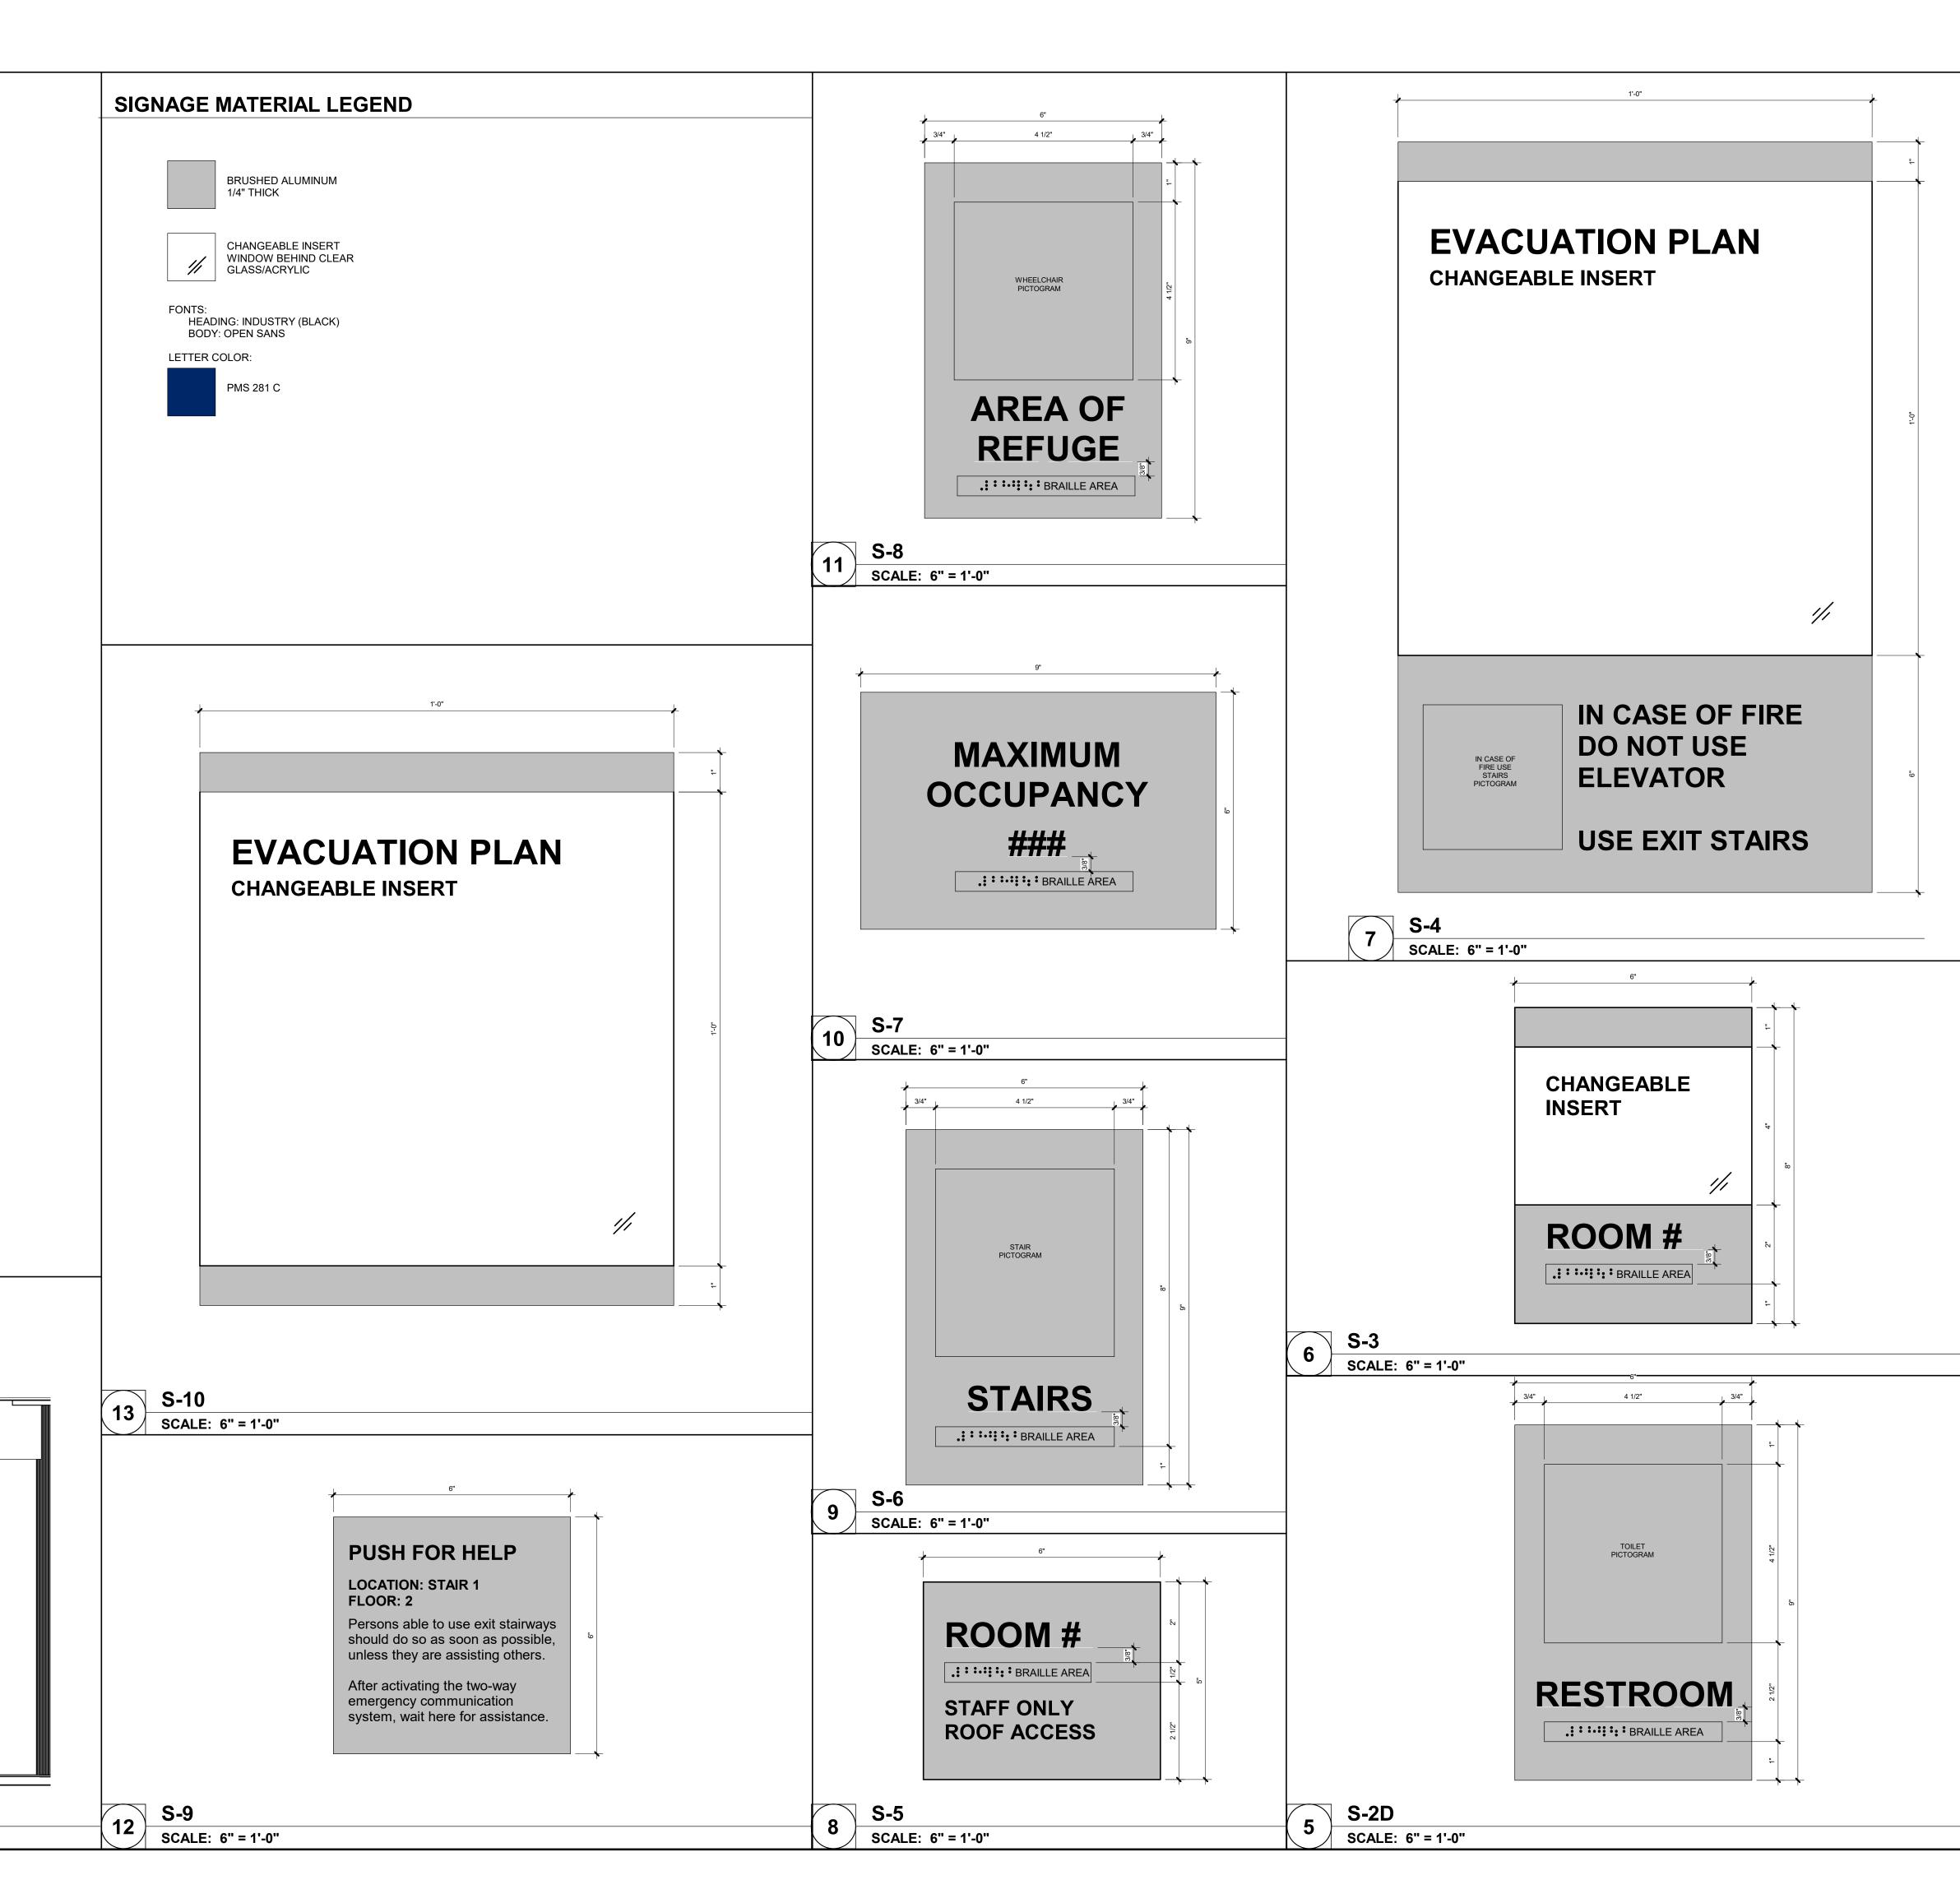

# ADDENDUM

9

| SIGNAGE COPY SCHEDULE |                |                                      |                               |      |                    |          | SIGNAGE COPY SCHEDULE |                                      |                                    |            |                   |
|-----------------------|----------------|--------------------------------------|-------------------------------|------|--------------------|----------|-----------------------|--------------------------------------|------------------------------------|------------|-------------------|
| OM NO.                | BRAILLE        | RAISED LETTER COPY                   | INSERT COPY                   | TYPE | NOTES              | ROOM NO. | BRAILLE               | RAISED LETTER COPY                   | INSERT COPY                        | TYPE       | NOTES             |
| -                     | -              | -                                    | EVACUATION PLAN               | S-10 |                    | 3136     | 3136                  | -                                    | CLASSROOM & LAB -                  | S-3        |                   |
| -                     | AREA OF REFUGE | AREA OF REFUGE                       | -                             | S-8  | PICTOGRAM INCLUDED |          |                       |                                      | NURSIN / MEDICAL                   |            |                   |
| -                     | -              | ELEVATOR, IN CASE OF FIRE USE STAIRS | EVACUATION PLAN               | S-4  | PICTOGRAM INCLUDED |          |                       |                                      | ASSISTANT                          |            |                   |
| -                     | MAXIMUM        | MAXIMUM OCCUPANCY ##                 | -                             | S-7  |                    | 3136A    | 3136A                 | STORAGE                              | -                                  | S-1        |                   |
|                       | OCCUPANCY ##   |                                      |                               |      |                    | 3137     | 3137                  | -                                    | CLASSROOM - DHG                    | S-3        |                   |
| -                     | -              | PUSH FOR HELP                        | -                             | S-9  | -                  | 3140     | 3140                  | MECHCANICAL, JANITORIAL & ELECTRICAL | -                                  | S-1        |                   |
| -                     | STAIRS         | STAIRS                               | -                             | S-6  | PICTOGRAM INCLUDED | 3140A    | 3140A                 | ELECTRICAL                           | -                                  | S-1        |                   |
| -                     | WELCOME        | WELCOME WALL                         | -                             | S-11 | SEE DETAIL#14/I2.0 | 3141     | 3141                  | -                                    | CLASSROOM                          | S-3        |                   |
| 102                   | 3102           | -                                    | DENTAL WAITING                | S-3  |                    | 3201A    | RESTROOM              | RESTROOM                             | -                                  | S-2B       | PICTOGRAM INCLUDE |
| 103                   | 3103           | -                                    | STAFF BREAK ROOM              | S-3  |                    | 3201B    | RESTROOM              | RESTROOM                             | -                                  | S-2C       | PICTOGRAM INCLUDE |
| 104                   | 3104           | -                                    | CHANGING ROOM                 | S-3  |                    | 3201C    | RESTROOM              | RESTROOM                             | -                                  | S-2D       | PICTOGRAM INCLUDE |
| 105                   | 3105           | RESTROOM                             | -                             | S-2C |                    | 3201D    | RESTROOM              | RESTROOM                             | -                                  | S-2D       | PICTOGRAM INCLUDE |
| 106                   | 3106           | -                                    | OFFICE WITH NAMES             | S-3  |                    | 3201E    | RESTROOM              | RESTROOM                             | -                                  | S-2C       | PICTOGRAM INCLUDE |
|                       |                |                                      | (TBD)                         |      |                    | 3201F    | RESTROOM              | RESTROOM                             | -                                  | S-2B       | PICTOGRAM INCLUDE |
| 108                   | 3108           | RECEPTION                            | -                             | S-1  |                    | 3202     | RESTROOM              | JANITORIAL                           |                                    | S-1        |                   |
| 109                   | 3109           | -                                    | OFFICE WITH NAMES<br>(TBD)    | S-3  |                    | 3203     | 3203                  | -                                    | FACULTY OFFICE WITH<br>NAMES (TBD) | S-3        |                   |
| 110                   | 3110           | RESTROOM                             | -                             | S-2B |                    | 3204     | 3204                  | -                                    | FACULTY OFFICE WITH                | S-3        |                   |
| 111                   | 3111           | -                                    | RADIOLOGY                     | S-3  |                    |          |                       |                                      | NAMES (TBD)                        |            |                   |
| 112                   | 3112           | -                                    | RADIOLOGY VIEWING             | S-3  |                    | 3205     | 3205                  | -                                    | FACULTY OFFICE WITH                | S-3        |                   |
| 114                   | 3114           | -                                    | DENTAL CLINIC                 | S-3  |                    |          |                       |                                      | NAMES (TBD)                        |            |                   |
| 15                    | 3115           | BULK STORAGE                         | -                             | S-1  |                    | 3206     | 3206                  | -                                    | FACULTY OFFICE WITH                | S-3        |                   |
| 16                    | 3116           | STORAGE                              | -                             | S-1  |                    | 2007     | 2207                  |                                      | NAMES (TBD)<br>FACULTY OFFICE WITH | <u> </u>   |                   |
| 17                    | 3117           | MECHANICAL                           | -                             | S-1  |                    | 3207     | 3207                  | -                                    | NAMES (TBD)                        | S-3        |                   |
| 118                   | 3118           | -                                    | STERILIZATION                 | S-3  |                    | 3208     | 3208                  |                                      | FACULTY OFFICE WITH                | S-3        |                   |
| 120                   | 3120           | RESTROOM                             | -                             | S-2C |                    | 0200     | 0200                  |                                      | NAMES (TBD)                        | 00         |                   |
| 121                   | 3121           | RESTROOM                             | -                             | S-2C |                    | 3209     | 3209                  | -                                    | DEAN SUITE                         | S-3        |                   |
| 122                   | 3122           | LAUNDRY                              | -                             | S-1  |                    | 3210     | 3210                  | -                                    | DEAN OFFICE WITH                   | S-3        |                   |
| 23                    | 3123           | -                                    | FLEX OFFICE                   | S-3  |                    |          |                       |                                      | NAMES (TBD)                        |            |                   |
| 25                    | 3125           | JANITORIAL & IT                      | -                             | S-1  |                    | 3211     | 3211                  | -                                    | MEETING ROOM                       | S-3        |                   |
| 26A                   | RESTROOM       | RESTROOM                             | -                             | S-2B | PICTOGRAM INCLUDED | 3212     | 3212                  | -                                    | DEAN OFFICE WITH                   | S-3        |                   |
| 26B                   | RESTROOM       | RESTROOM                             | -                             | S-2A | PICTOGRAM INCLUDED |          |                       |                                      | NAMES (TBD)                        |            |                   |
| 26C                   | RESTROOM       | RESTROOM                             | -                             | S-2D | PICTOGRAM INCLUDED | 3213     | 3213                  | -                                    | CLASSROOM - HEALTH                 | S-3        |                   |
| 26D                   | RESTROOM       | RESTROOM                             | -                             | S-2D | PICTOGRAM INCLUDED |          |                       |                                      | MED                                |            |                   |
| 26E                   | RESTROOM       | RESTROOM                             | -                             | S-2A | PICTOGRAM INCLUDED | 3214     | 3214                  | -                                    | MEDICINE                           | S-3        |                   |
| 26F                   | RESTROOM       | RESTROOM                             | -                             | S-2B | PICTOGRAM INCLUDED | 3215     | 3215                  | STORAGE                              | -                                  | S-1        |                   |
| 129                   | 3129           | -                                    | LAB - SIMULATION              | S-3  |                    | 3216     | 3216                  | -                                    | LAB - PHYSICS                      | S-3        |                   |
| 130                   | 3130           | -                                    | FACULTY OFFICE WITH           | S-3  |                    | 3217     | 3217                  |                                      | CLEANING                           | S-3        |                   |
|                       |                |                                      | NAMES (TBD)                   |      |                    | 3218     | 3218                  | -                                    | LAB - CHEMISTRY                    | S-3        |                   |
| 132                   | 3132           | -                                    | LAB - RADIOLOGY               | S-3  |                    | 3219     | 3219                  |                                      | LAB - MICRO-BIOLOGY                | S-3        |                   |
|                       |                |                                      | TECHNOLOGY                    |      |                    | 3220     | 3220                  | -                                    | LAB - BIOLOGY                      | S-3        |                   |
| 32A                   | 3132A          |                                      | RADIOLOGY                     | S-3  |                    | 3221     | 3221                  | -                                    | CLASSROOM -<br>COLLABORATION       | S-3        |                   |
| 32B                   | 3132B          | SUPPORT                              |                               | S-1  | +                  | 3222     | 3222                  | SUPPORT                              | JULLADURA HUN                      | S-1        |                   |
| 133                   | 3133           | -                                    | CLASSROOM - DHG<br>SIMULATION | S-3  |                    | 3222     | ROOF ACCESS           | ROOF ACCESS                          | -                                  | S-1<br>S-5 |                   |
| 33A                   | 3133A          | STORAGE                              | -                             | S-1  | +                  | 3225     | 3226                  | -                                    | -<br>BUSINESS CENTER               | S-3        |                   |
| 134                   | 3134           | -                                    | LAB - NURSING SKILLS          | S-3  | +                  | 3225     | 3226                  | WELLNESS                             | WELLNESS                           | <u> </u>   |                   |
| 34A                   | 3134A          | STORAGE                              |                               | S-1  | +                  | 3220     | 3220                  | WELLNESS                             | WELLNESS                           | S-3        |                   |
| 135                   | 3135           |                                      | FACULTY OFFICE WITH           | S-3  | +                  | 3228     | 3228                  | WELLNESS                             | WELLNESS                           | <u> </u>   |                   |
|                       |                |                                      | NAMES (TBD)                   | 00   |                    | 3228     | 3229                  | WELLNESS                             | WELLNESS                           | <u>S-3</u> |                   |
|                       | I              |                                      |                               |      |                    | 3230     | 3230                  | ELECTRICAL                           |                                    | <u> </u>   |                   |